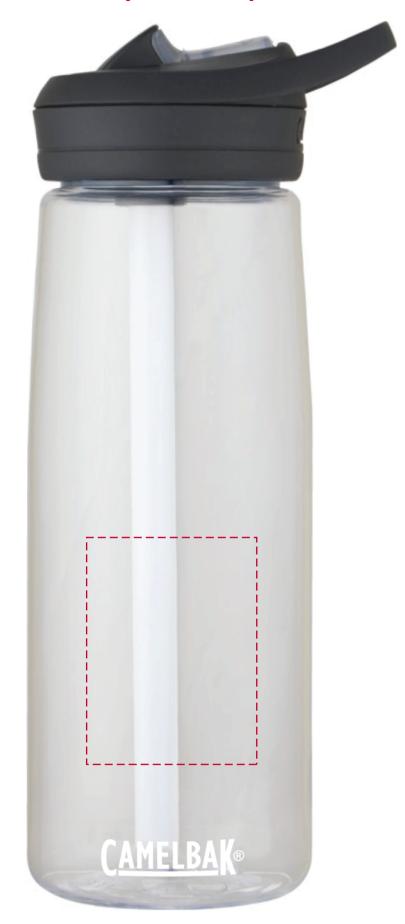

## YOUR VISUAL PROOF (1 of 2)

For visual purposes only. Please see page 2 for actual artwork size.

Order Reference
Date created
Created by

xxxxxxxx xx/xx/xx

XX

Product 234426

Colour Clear White / Black

Branding Spot Colour

## Artwork Advisories

This template is not to scale and is to be used as a guide for print size & positioning only.

Camelbak logo will be included underneath your branding.

It is the customer's responsibility to ensure that the proof is correct in all areas. Please be sure to double-check spelling, grammar, layout and design before approving artwork. Due to the variation in monitor colours and adjustments, PDF proofs may not provide an accurate colour representation of the final product & printed work. Once artwork is approved, your order will be processed based on the above unless any amendments are made. All orders are subject to our terms and conditions.