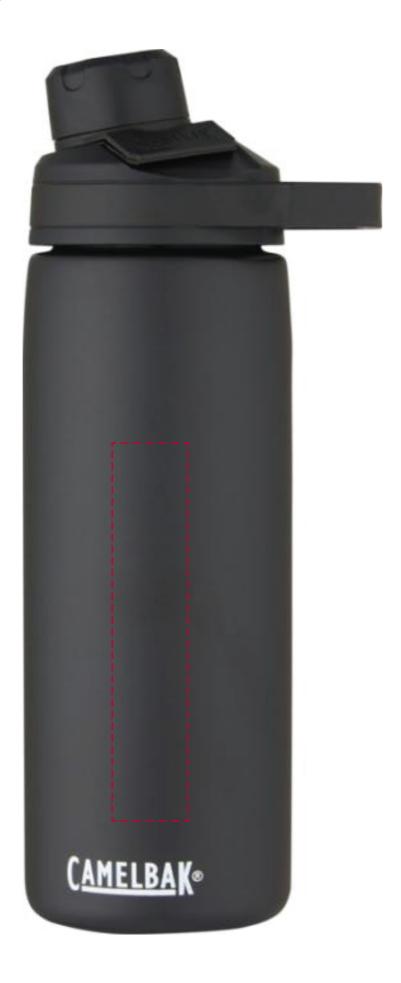

## YOUR VISUAL PROOF

Order Reference xxxxxx

Date created xx/xx/xx

Created by xx

Product 234427 Colour Black

Branding Engraved

## Artwork Advisories

The Camelbak® logo will stay on the product

It is the customer's responsibility to ensure that the proof is correct in all areas. Please be sure to double-check spelling, grammar, layout and design before approving artwork. Due to the variation in monitor colours and adjustments, PDF proofs may not provide an accurate colour representation of the final product & printed work. Once artwork is approved, your order will be processed based on the above unless any amendments are made. All orders are subject to our terms and conditions.