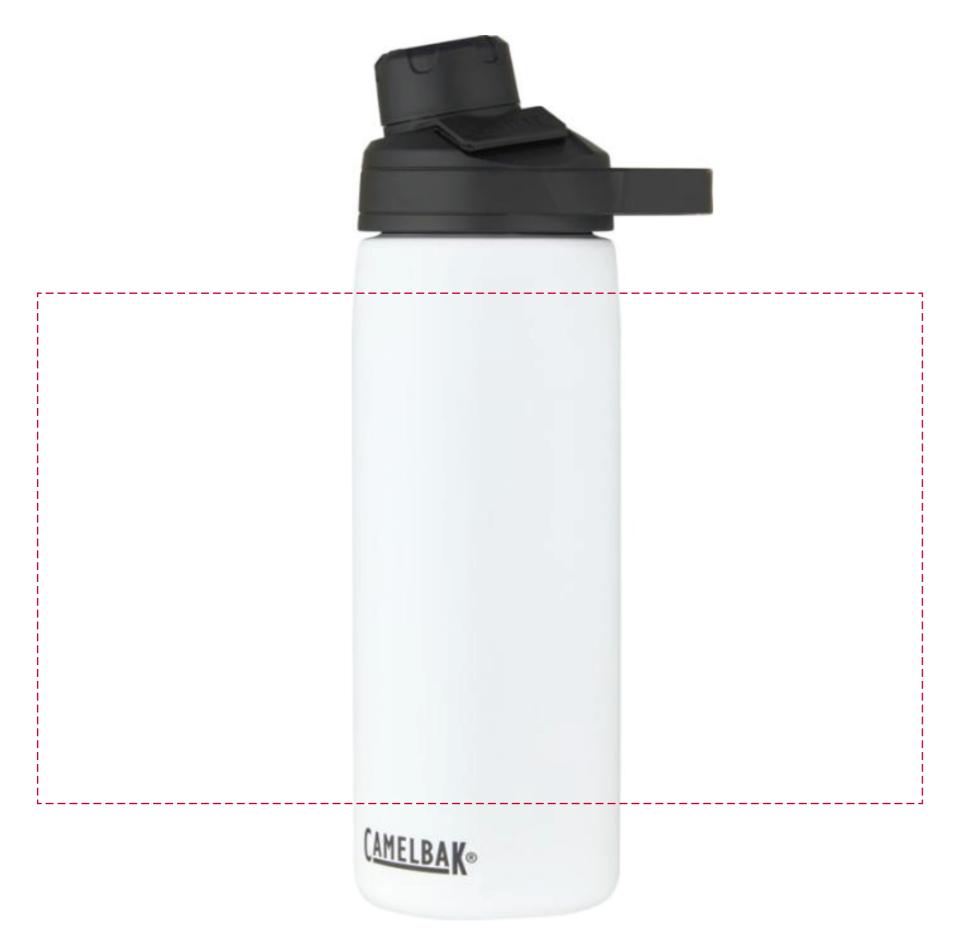

## YOUR VISUAL PROOF (1 of 2)

**For Visual Purposes Only.** Please see page 2 for actual artwork size.

Order Reference Date created Created by

xxxxxx xx/xx/xx xx

Product Colour Branding 234427 White Full Colour

## Artwork Advisories

The Camelbak® logo will stay on the product

It is the customer's responsibility to ensure that the proof is correct in all areas. Please be sure to double-check spelling, grammar, layout and design before approving artwork. Due to the variation in monitor colours and adjustments, PDF proofs may not provide an accurate colour representation **of the final product & printed work.** Once artwork is approved, your order will be processed based on the above unless any amendments are made. All orders are subject to our terms and conditions.