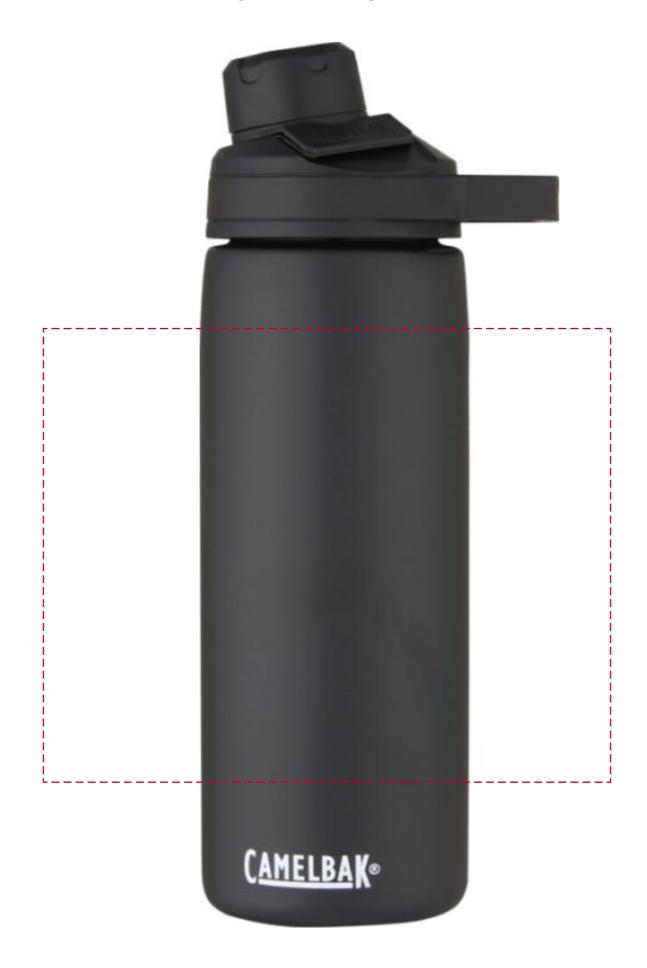

## YOUR VISUAL PROOF (1 of 2)

For Visual Purposes Only. Please see page 2 for actual artwork size.

Order Reference xxxxxx

Date created xx/xx/xx

Created by xx

Product 234427 Colour Black

Branding Spot Colour (3 Col. Max)

## PANTONE® Colours

PANTONE® PANTONE® XXXC XXXC

## Artwork Advisories

The Camelbak® logo will stay on the product

It is the customer's responsibility to ensure that the proof is correct in all areas. Please be sure to double-check spelling, grammar, layout and design before approving artwork. Due to the variation in monitor colours and adjustments, PDF proofs may not provide an accurate colour representation of the final product & printed work. Once artwork is approved, your order will be processed based on the above unless any amendments are made. All orders are subject to our terms and conditions.

Branding Spot Colour (3 Col. Max)