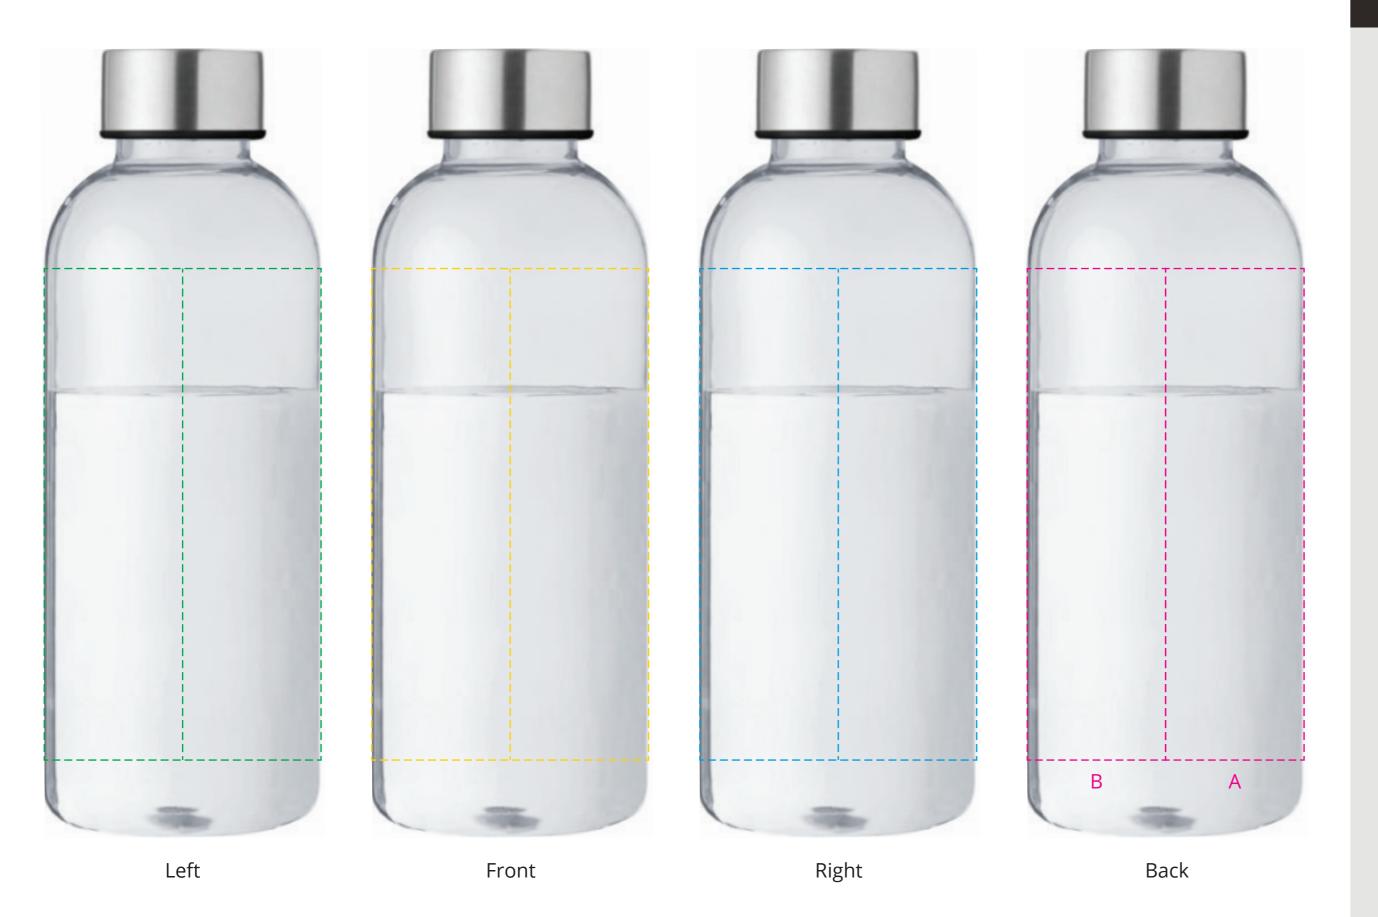

## YOUR VISUAL PROOF (1 of 2)

For Visual Purposes Only Please see page 2 for actual artwork size.

Order Reference xxxxxx

Date created xx/xx/xx

Created by xx

Product 234430

Colour Clear

Branding Full Colour