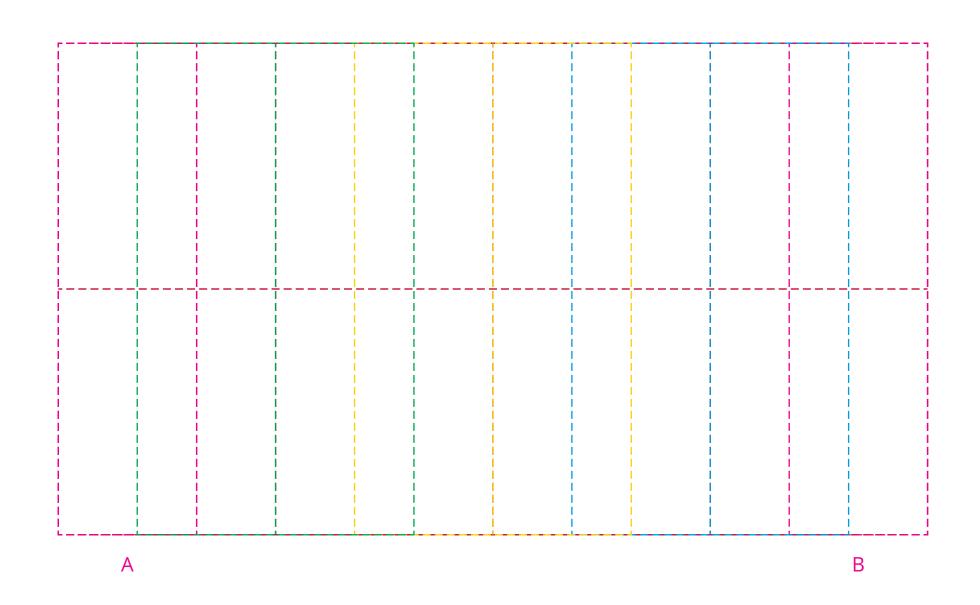

## YOUR VISUAL PROOF (2 of 2)

Visual scale 100%.

Order Reference
Date created
Created by

xxxxxx xx/xx/xx xx

Print area Logo size 230 x 130 mm

Branding

xx x xx mm Full Colour