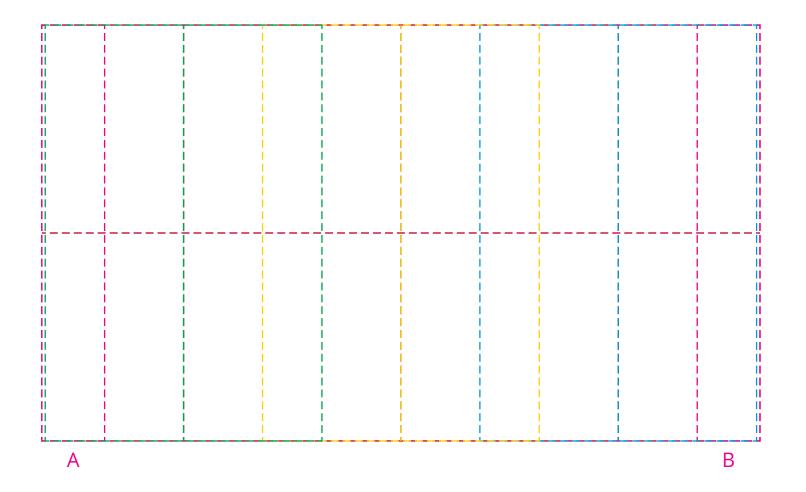

## YOUR VISUAL PROOF (2 of 2)

Visual scale 100%.

Order Reference Date created Created by

xxxxxx xx/xx/xx xx

Print area Logo size Branding 190 x 110 mm xx x xx mm Spot Colour (1 col. max)