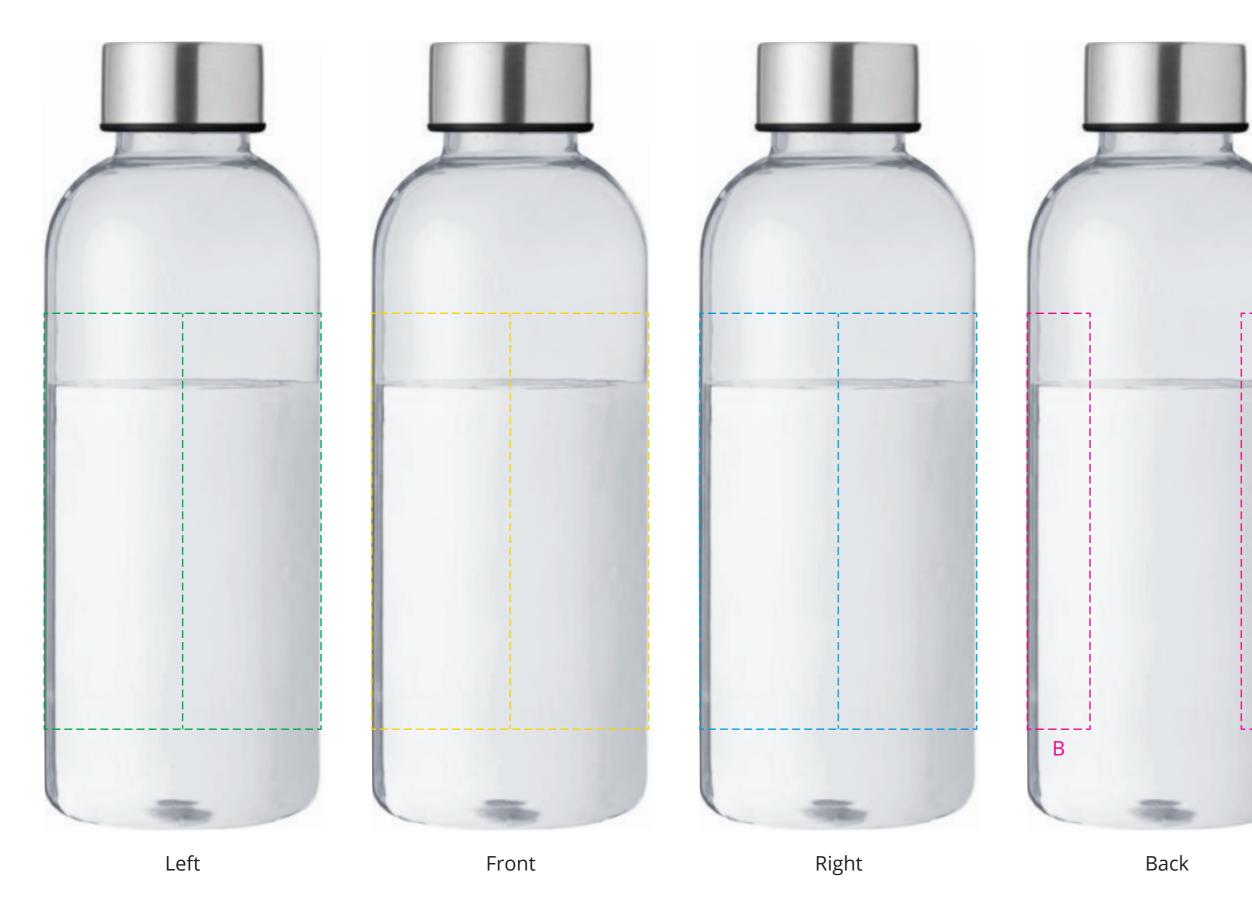

## YOUR VISUAL PROOF (1 of 2)

| Order Reference | xxxxxx   |
|-----------------|----------|
| Date created    | xx/xx/xx |
| Created by      | xx       |

Product Colour Branding 234430 Clear Spot Colour (1 col. max)

## PANTONE® Colours

pantone®

Artwork Advisories

This template is not to scale and is to be used as a guide for print size & positioning only.

Due to the rotation of the printing machine the placement of the artwork is not always aligned equally for all items