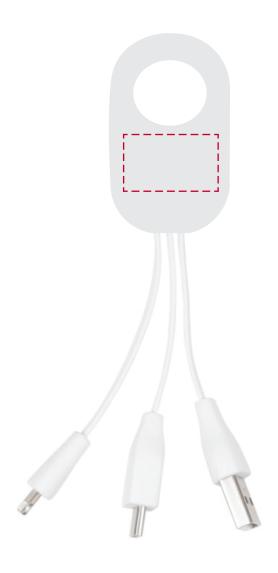

## YOUR VISUAL PROOF

Order Reference XXXXXX xx/xx/xx Date created Created by XX

234436 Product

Colour White

Spot colour/Full Colour Branding

(Direct/Domed)