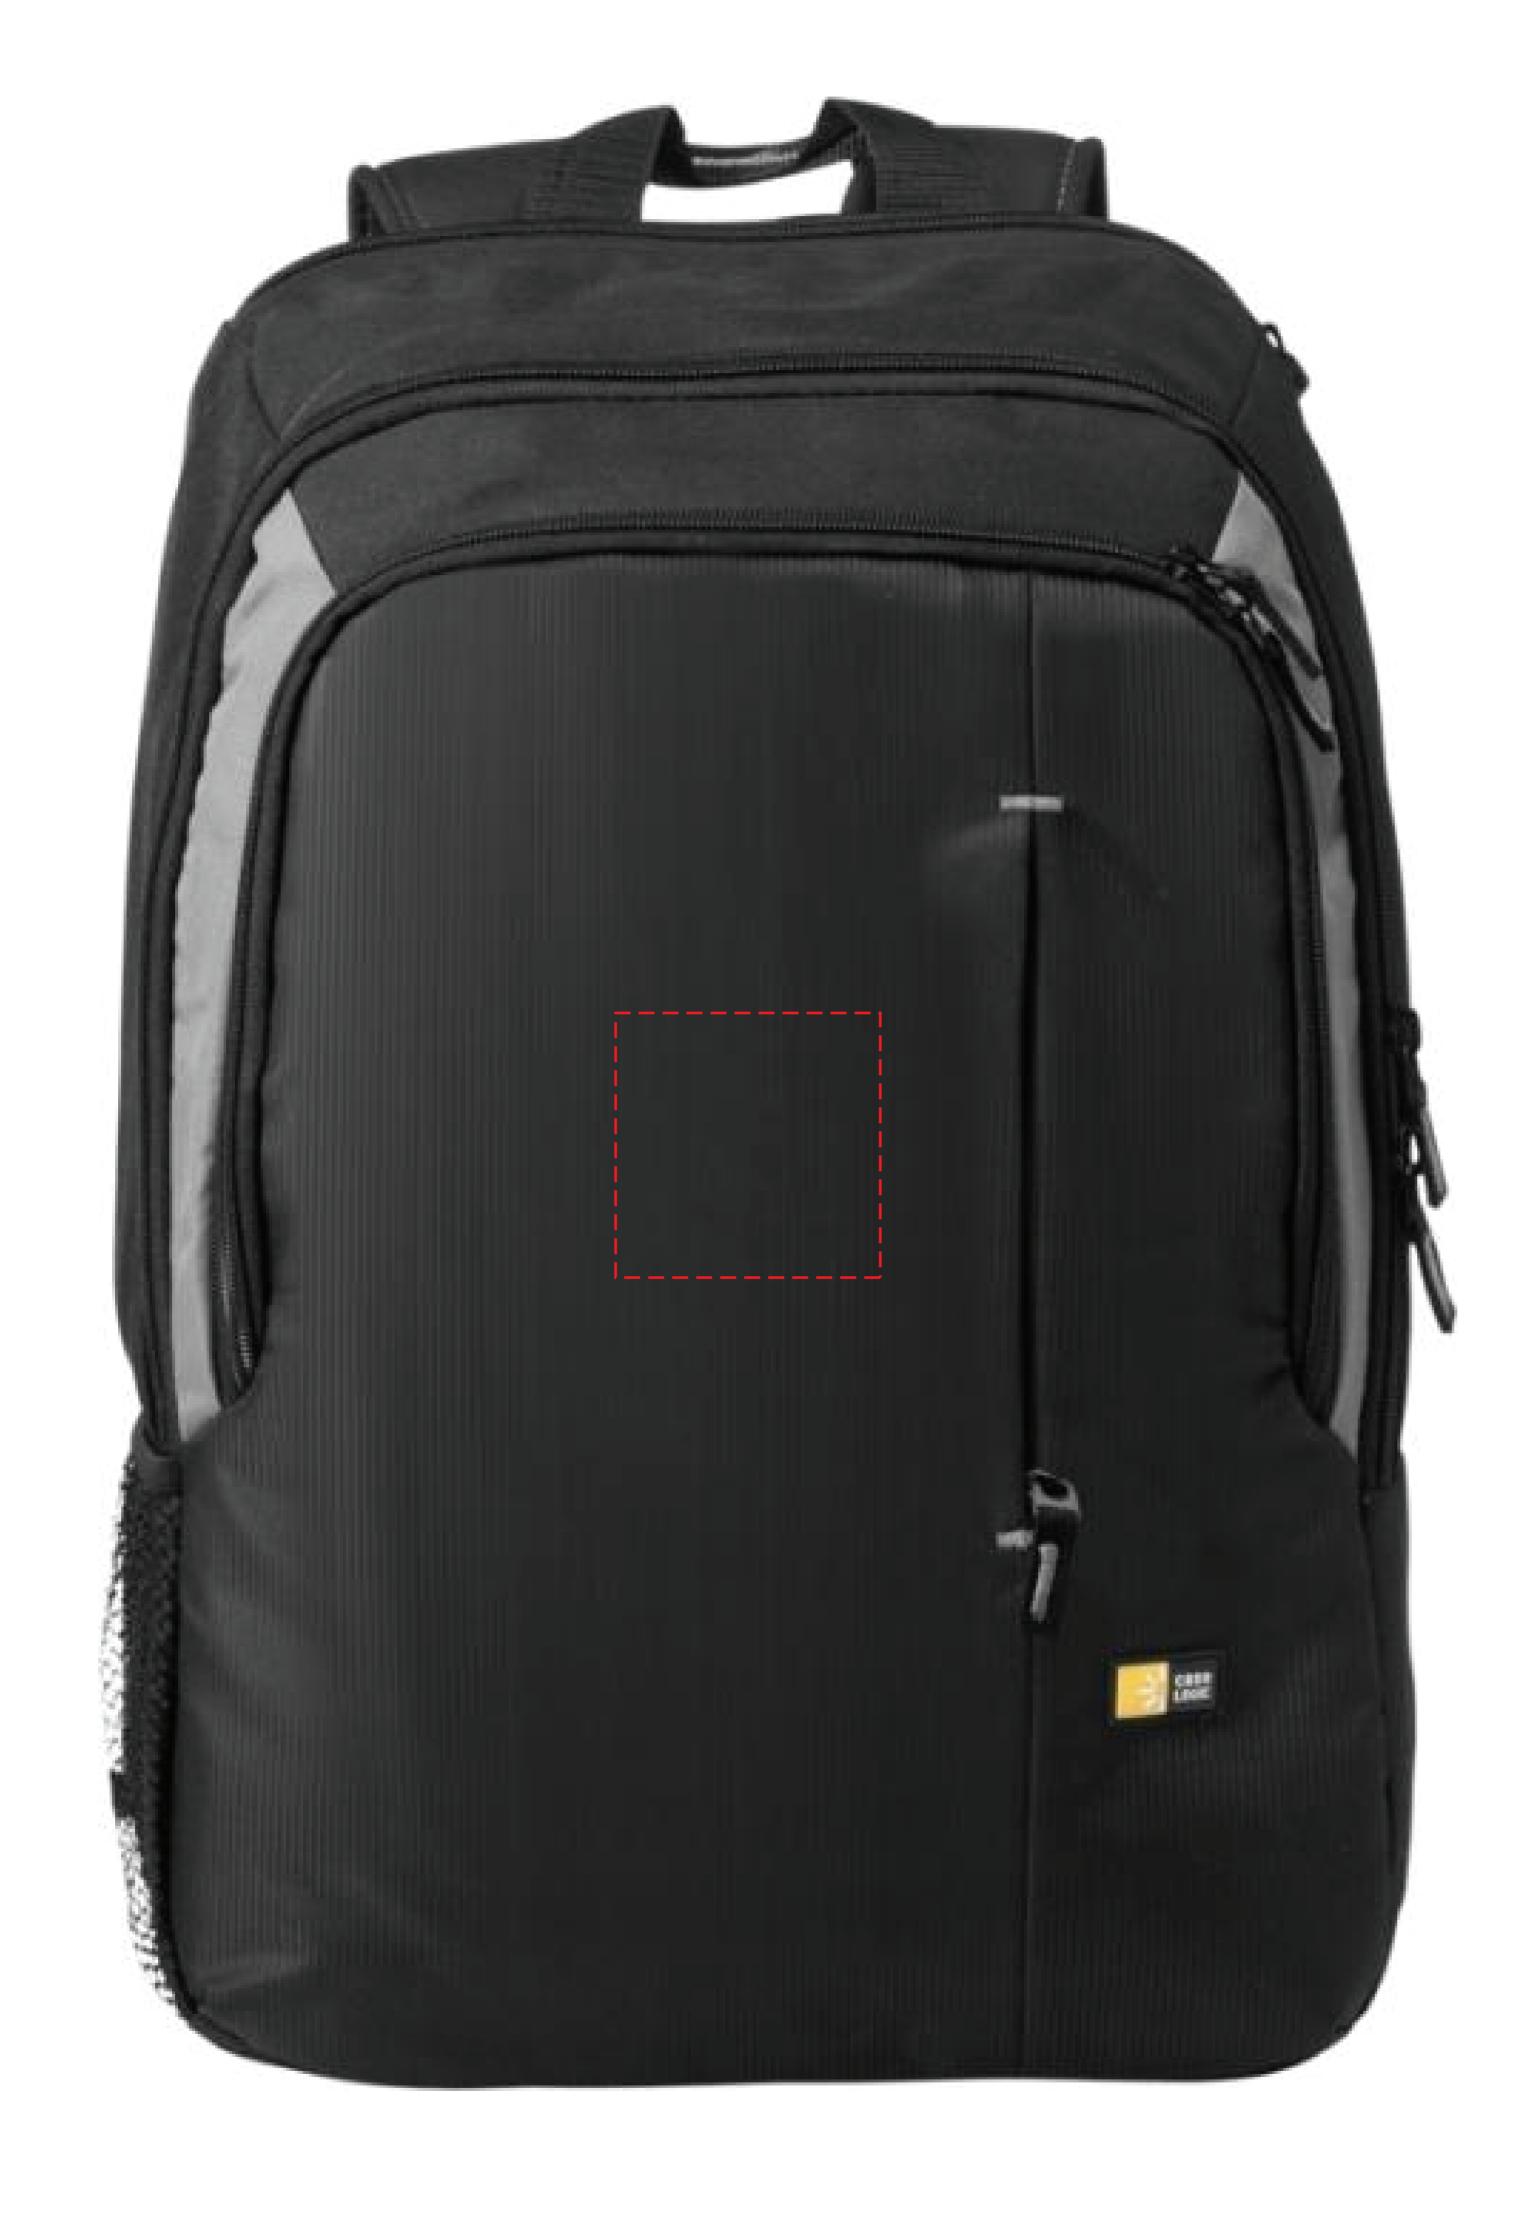

## YOUR VISUAL PROOF

Order Reference xxxxxxx

Date created xx/xx/xx

Created by xx

Product 234440

Colour Solid Black / Grey

Branding Spot Colour Transfer /

Full Colour Transfer

## Artwork Advisories

When transfer printed an outline edge (keyline) may be visible.

It is the customer's responsibility to ensure that the proof is correct in all areas. Please be sure to double-check spelling, grammar, layout and design before approving artwork. Due to the variation in monitor colours and adjustments, PDF proofs may not provide an accurate colour representation of the final product & printed work. Once artwork is approved, your order will be processed based on the above unless any amendments are made. All orders are subject to our terms and conditions.