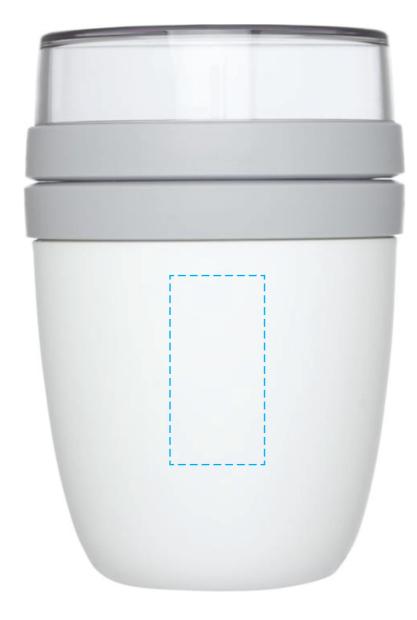

## YOUR VISUAL PROOF

Order Reference xxxxxx

Date created xx/xx/xx

Created by xx

Product 234459 Colour White

Branding Spot colour