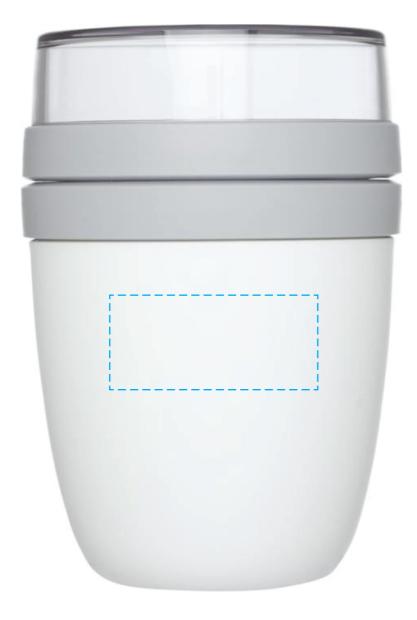

## YOUR VISUAL PROOF

Please see page 2 for actual artwork size. Visual purposes only.

Order Reference XXXXXX Date created xx/xx/xx XX

Created by

Product 234459

White Colour

Branding Spot Colour (1 col. max.)

## YOUR VISUAL PROOF

Scale 100%

Order Reference xxxxxx

Date created xx/xx/xx

Created by

Print Area 55 x 25 mm Logo Size xx x xx mm

Branding Spot Colour (1 col. max.)