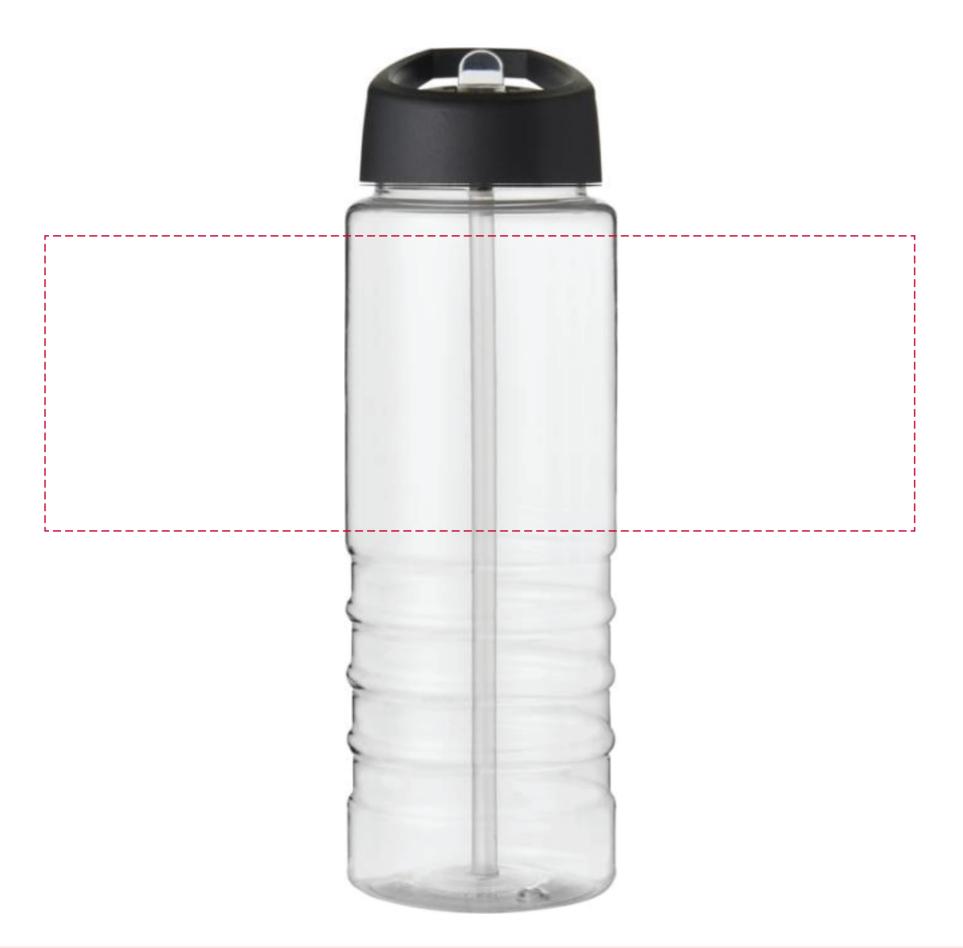

## YOUR VISUAL PROOF (1 of 2)

For Visual Purposes Only. Please see page 2 for actual artwork size.

Order Reference

Date created

xx/xx/xx

XXXXXX

Created by

XX

Product 234475

Bottle Colour Transparent

Lid Colour Solid Black

Branding Full colour