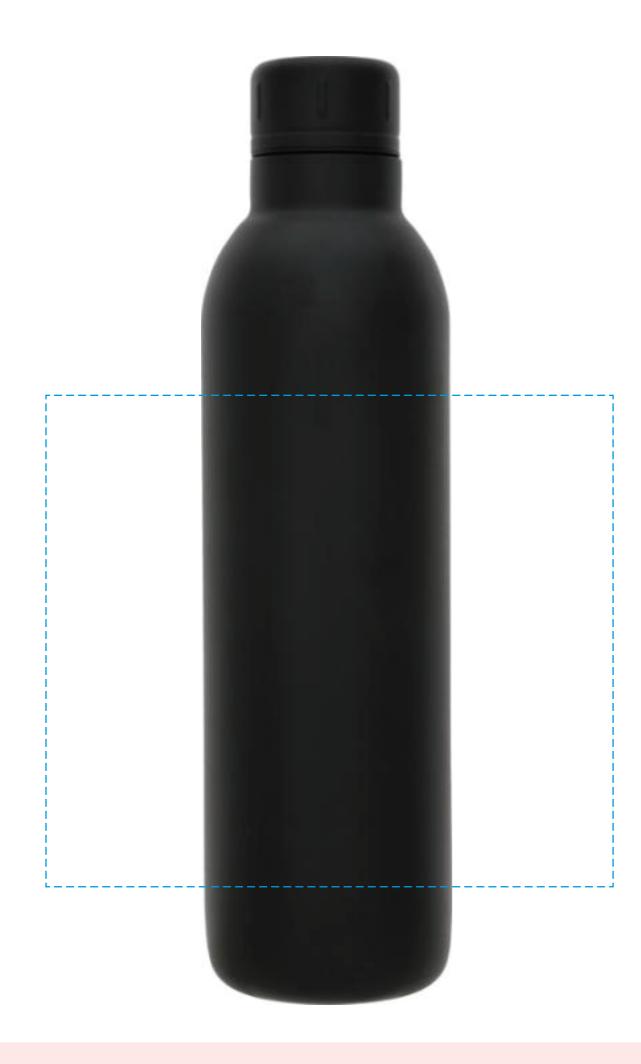

## YOUR VISUAL PROOF (1 of 2)

Visual purposes only. Please see page 2 for actual artwork size.

Order Reference xxxxxx

Date created xx/xx/xx

Created by xx

Product 234478

Colour Solid Black

Branding Spot colour (3 col. max.)