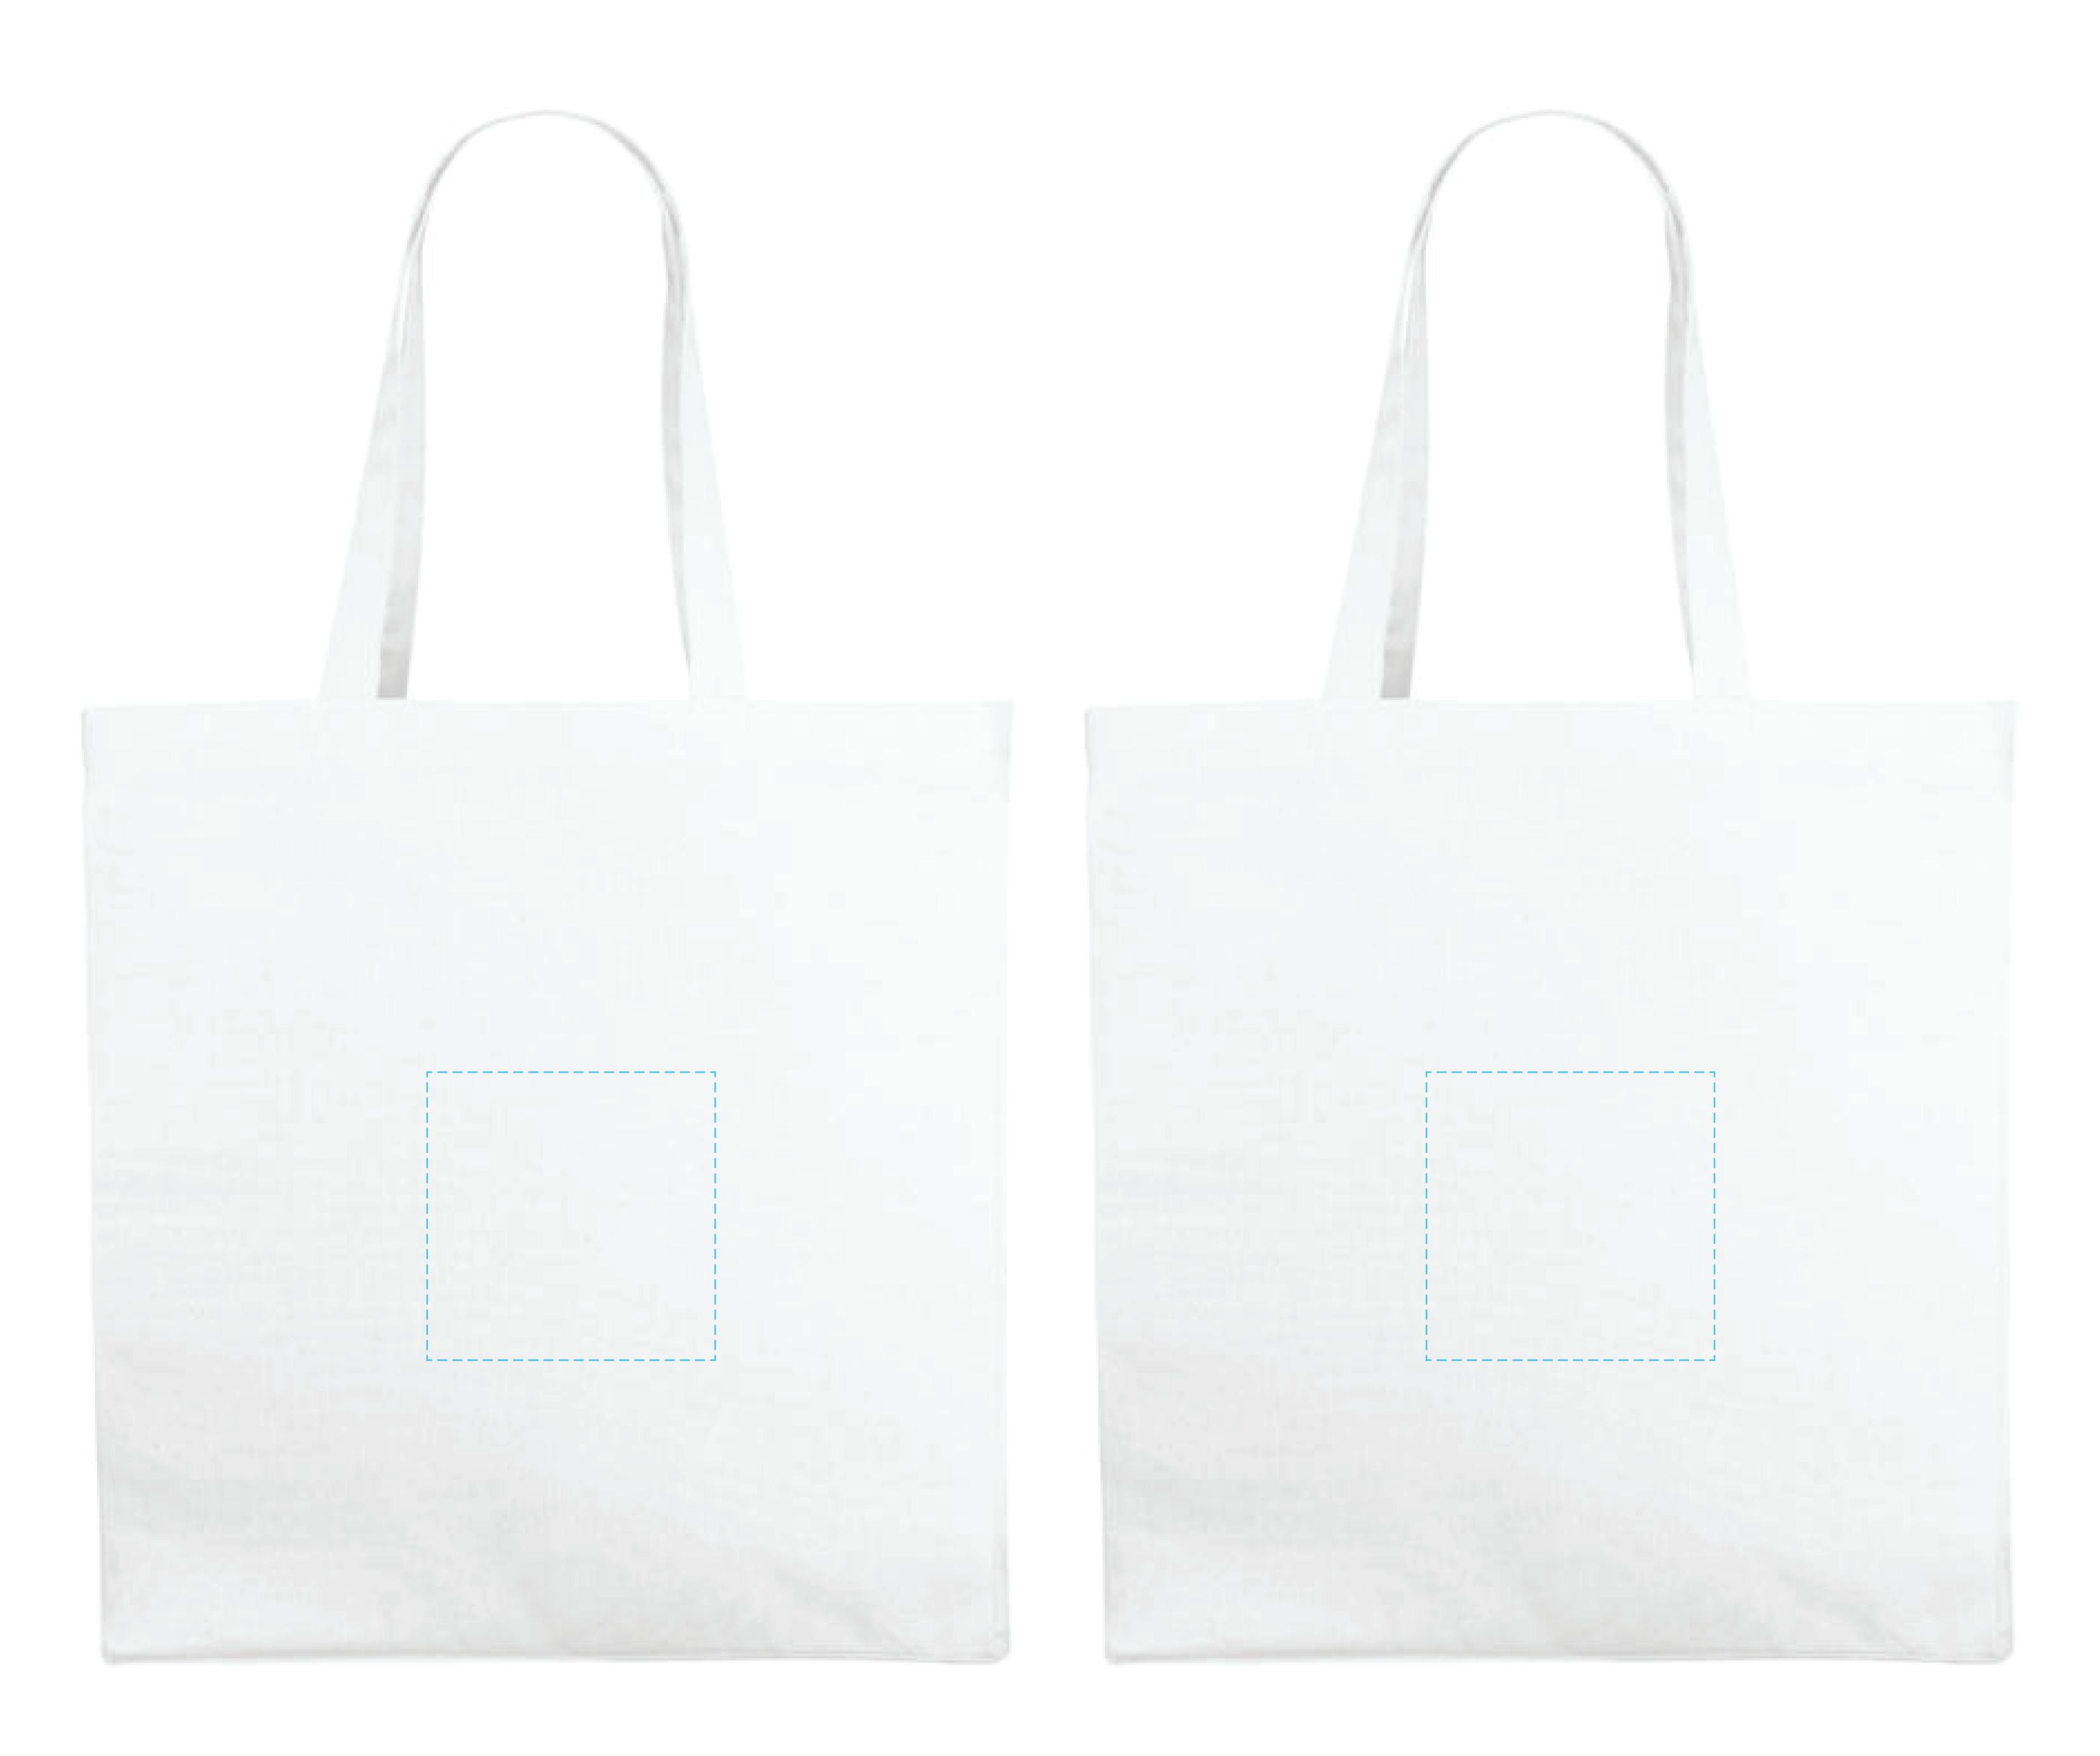

## YOUR VISUAL PROOF

Order Reference xxxxxxx

Date created xx/xx/xx

Created by xx

Product 234482
Colour White

Branding Embroidered

## Embroidery (Madeira Thread) Colours

## Artwork Advisories

Actual embroidery appearance may differ slightly once digitised.

It is the customer's responsibility to ensure that the proof is correct in all areas. Please be sure to double-check spelling, grammar, layout and design before approving artwork. Due to the variation in monitor colours and adjustments, PDF proofs may not provide an accurate colour representation of the final product & printed work. Once artwork is approved, your order will be processed based on the above unless any amendments are made. All orders are subject to our terms and conditions.