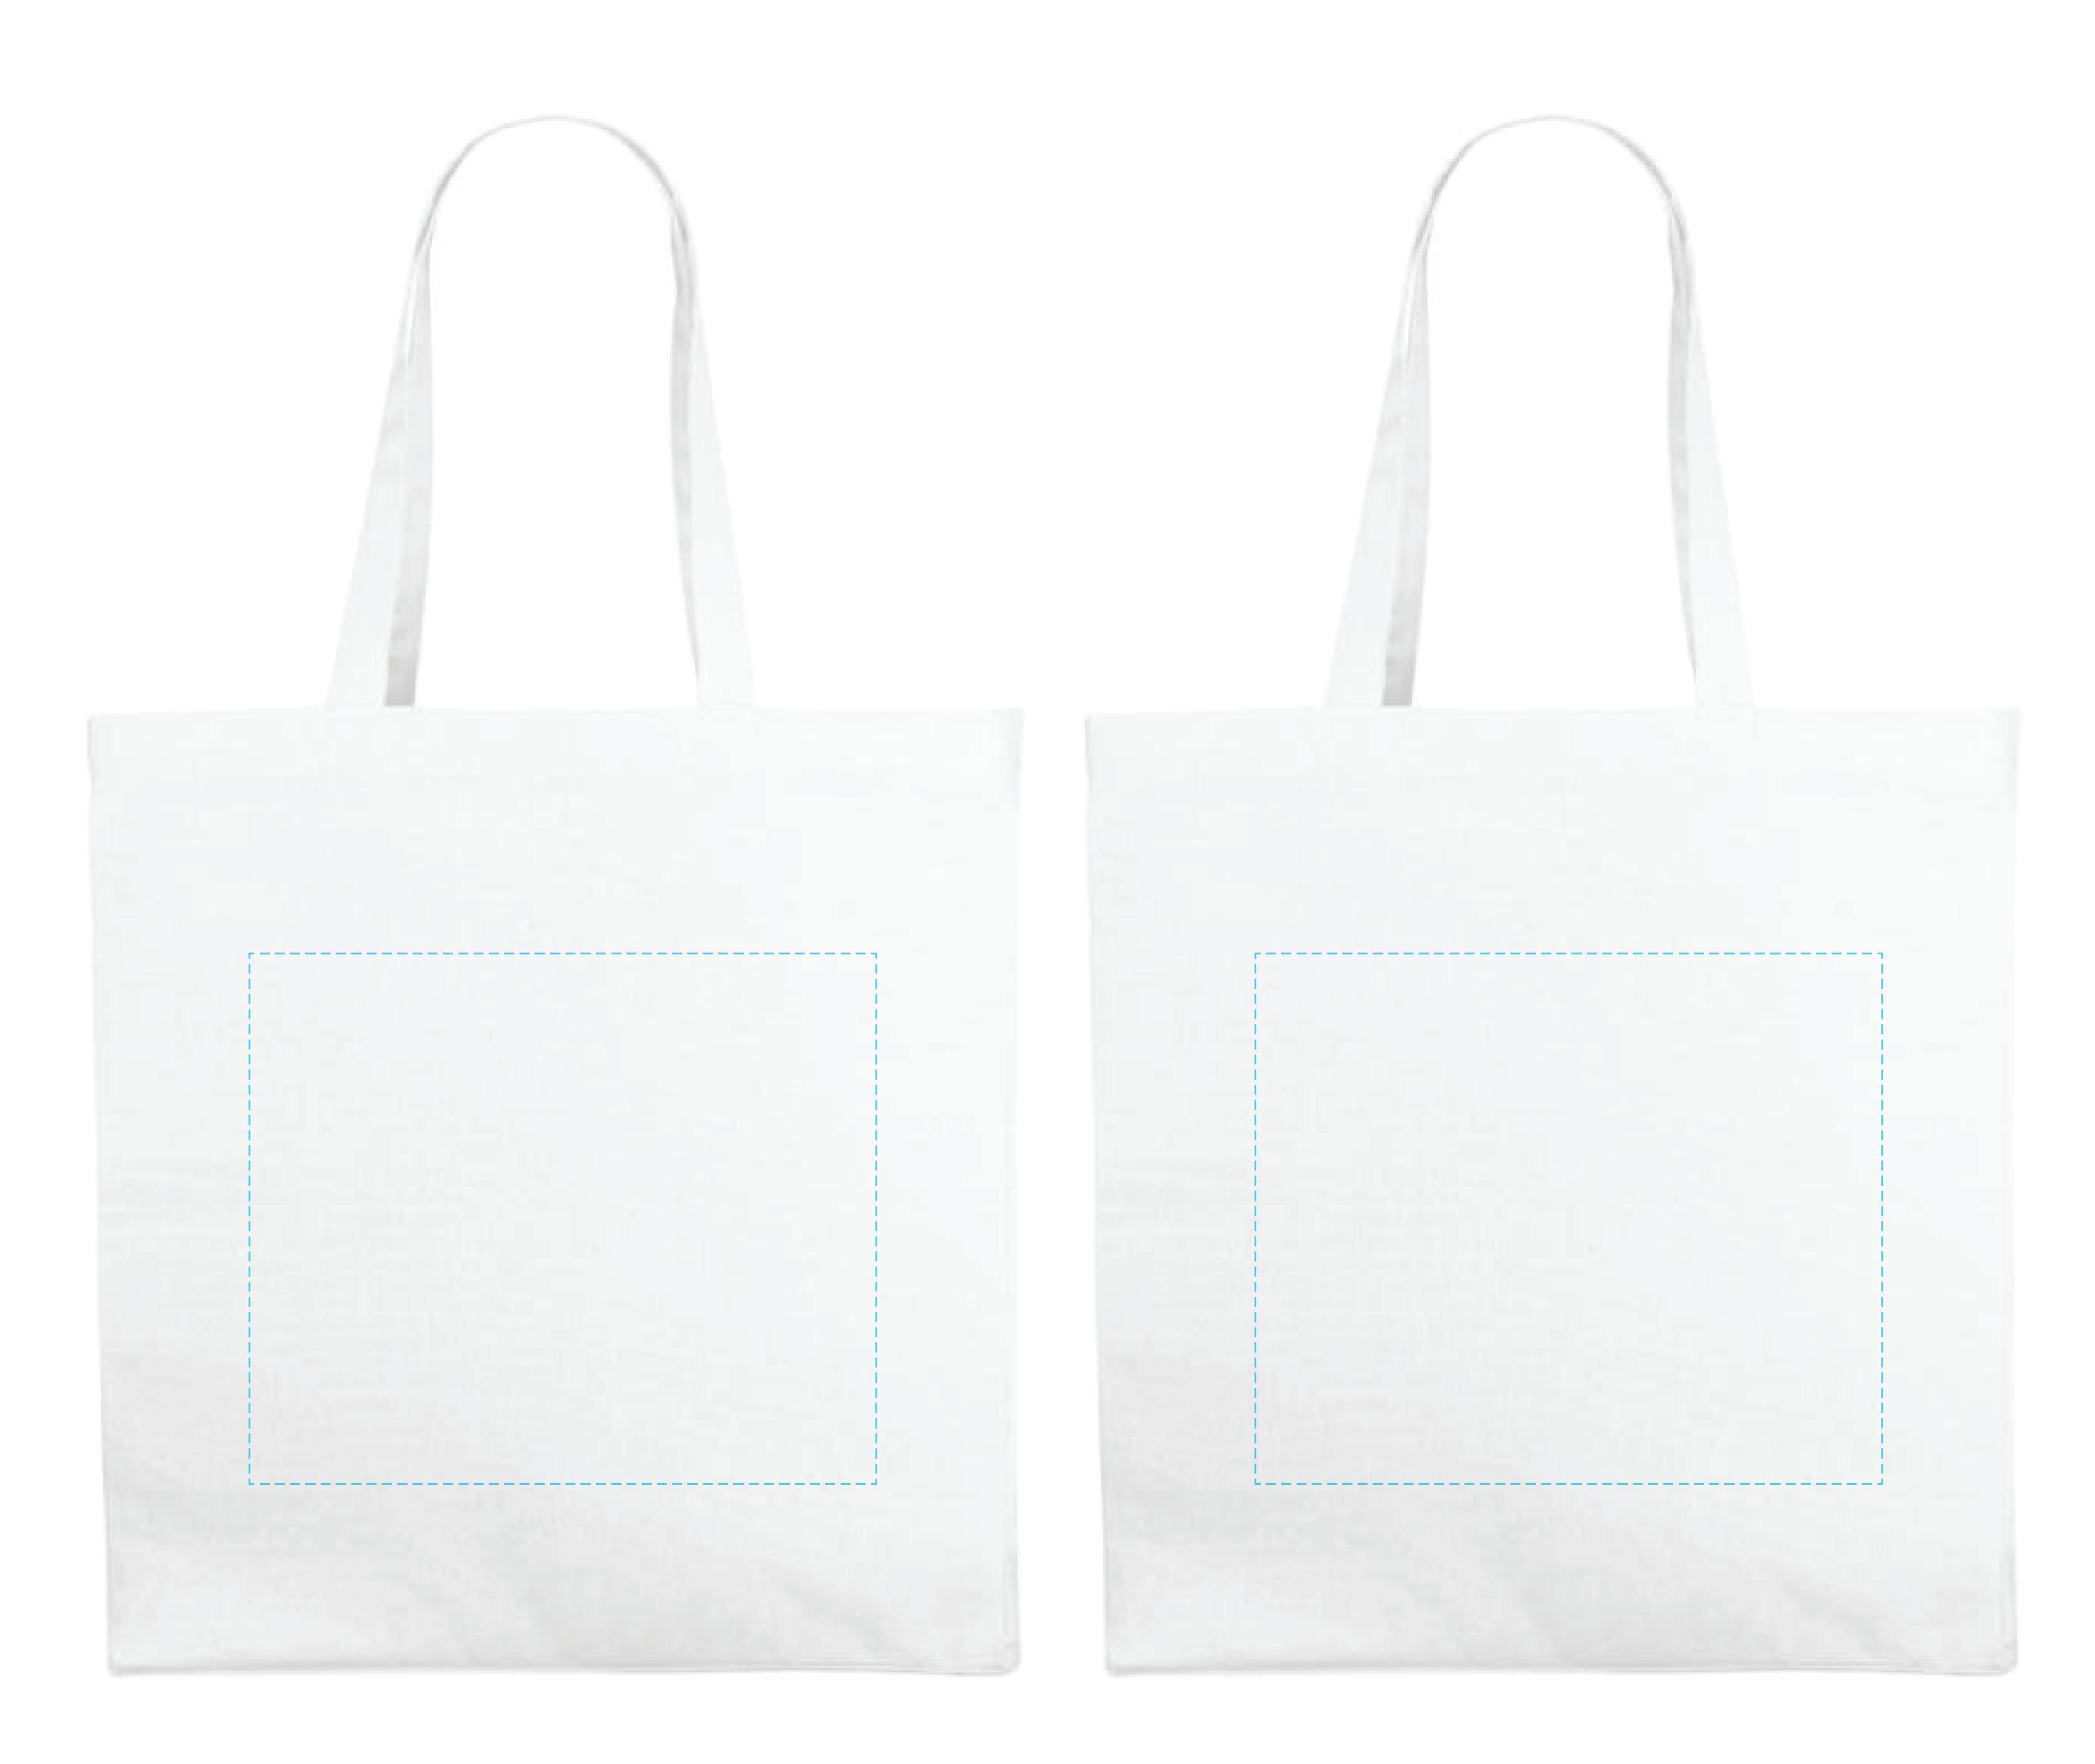

## YOUR VISUAL PROOF

Order Reference xxxxxxx

Date created xx/xx/xx

Created by xx

Product 234482

Colour White

Branding Full Colour Transfer

## Artwork Advisories

When transfer printed an outline edge (keyline) may be visible.

It is the customer's responsibility to ensure that the proof is correct in all areas. Please be sure to double-check spelling, grammar, layout and design before approving artwork. Due to the variation in monitor colours and adjustments, PDF proofs may not provide an accurate colour representation of the final product & printed work. Once artwork is approved, your order will be processed based on the above unless any amendments are made. All orders are subject to our terms and conditions.