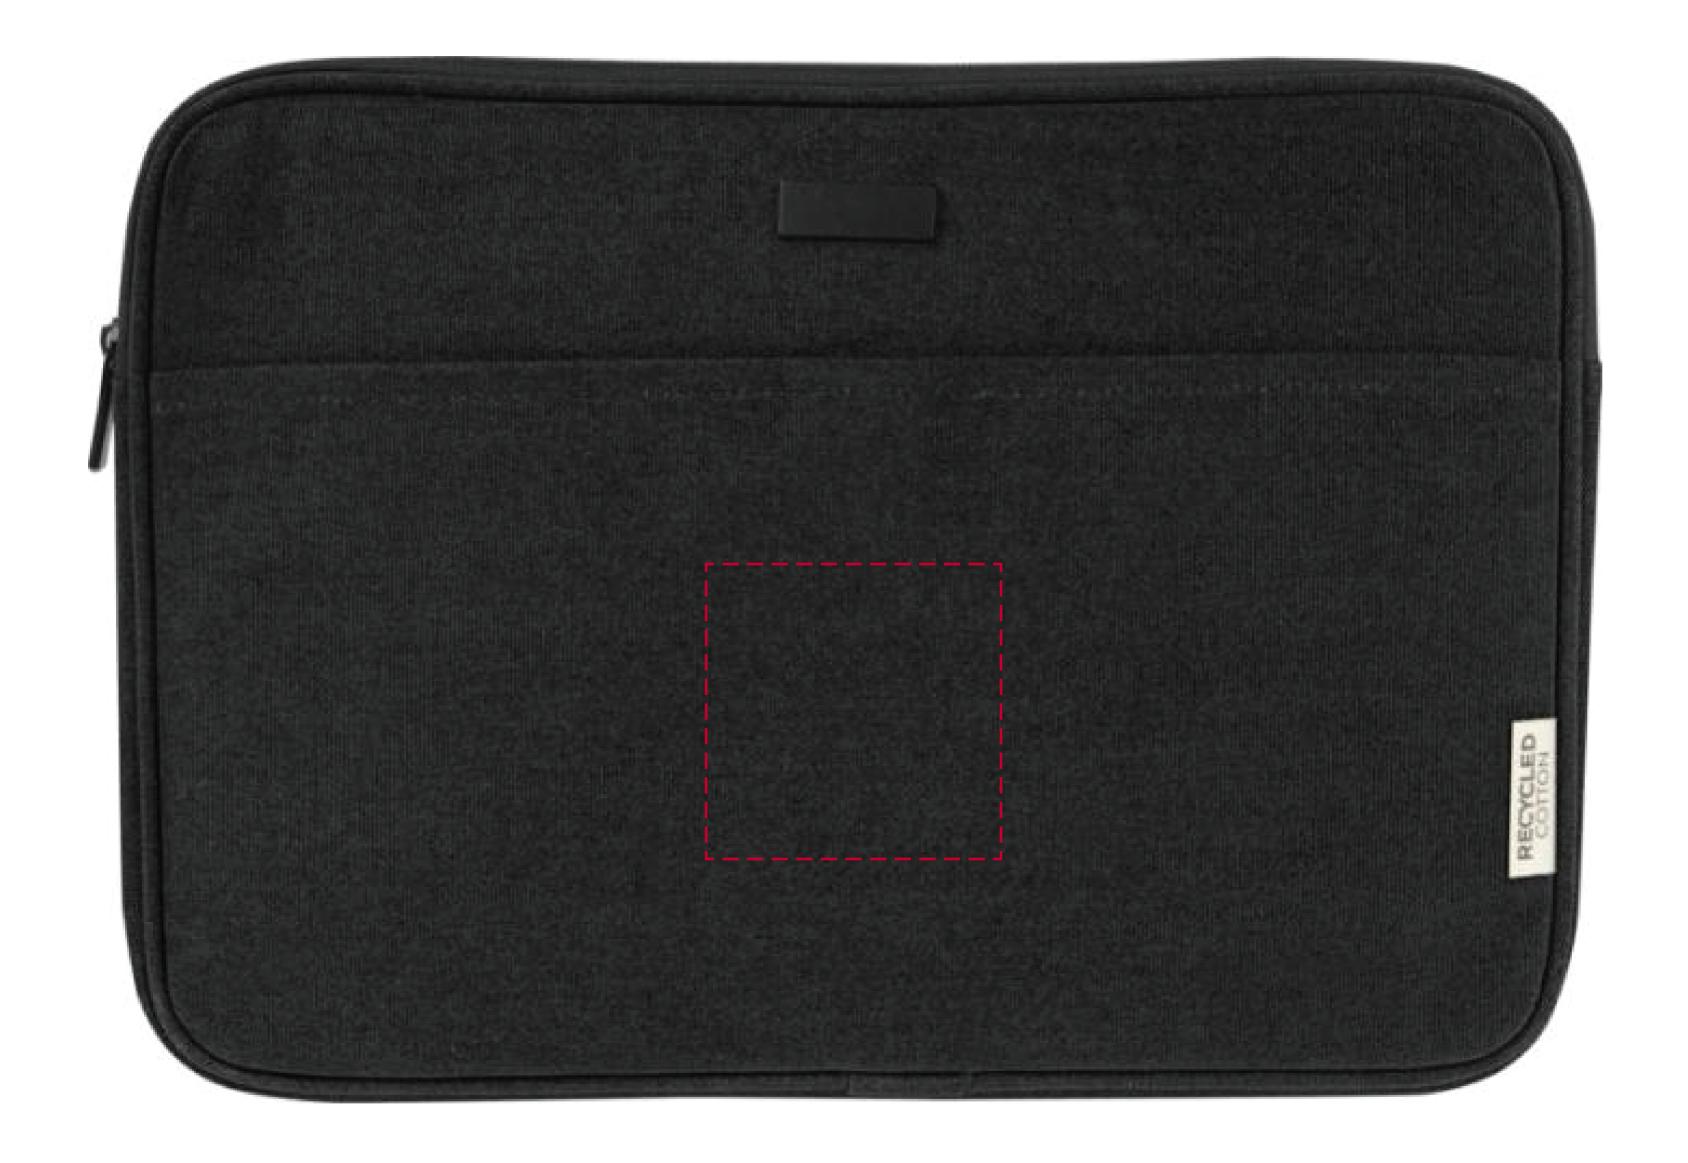

## YOUR VISUAL PROOF

Order Reference xxxxxx

Date created xx/xx/xx

Created by xx

Product 234486 Colour Black

Branding Embroidered

Embroidery (Madeira Thread) Colours

## Artwork Advisories

Actual embroidery appearance may differ slightly once digitised.

It is the customer's responsibility to ensure that the proof is correct in all areas. Please be sure to double-check spelling, grammar, layout and design before approving artwork. Due to the variation in monitor colours and adjustments, PDF proofs may not provide an accurate colour representation of the final product & printed work. Once artwork is approved, your order will be processed based on the above unless any amendments are made. All orders are subject to our terms and conditions.