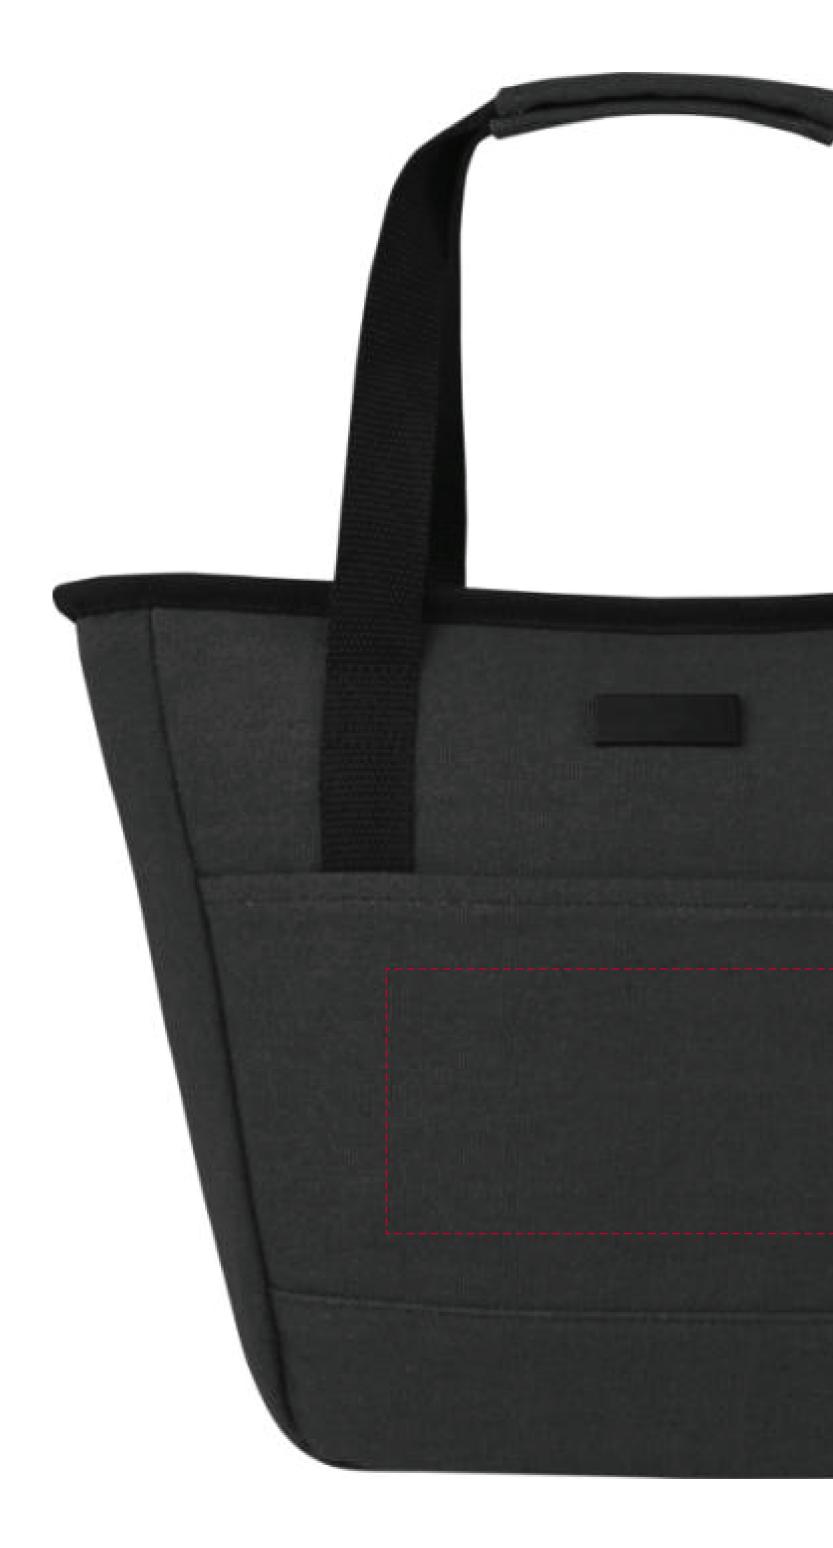

## YOUR VISUAL PROOF

Scale 100% Print area 150 x 70 mm Logo size xx x xxmm

Please email all approvals/amends to your order processor.

conditions.

| erence | XXXXXX   |
|--------|----------|
| ed     | xx/xx/xx |
| /      | XX       |

234487 Black Spot Colour Transfer (1 col. max)

When transfer printed an outline edge (keyline) may

It is the customer's responsibility to ensure that the proof is correct in all areas. Please be sure to double-check spelling, grammar, layout and design before approving artwork. Due to the variation in monitor colours and adjustments, PDF proofs may not provide an accurate colour representation of the final product & printed work. Once artwork is approved, your order will be processed based on the above unless any amendments are made. All orders are subject to our terms and