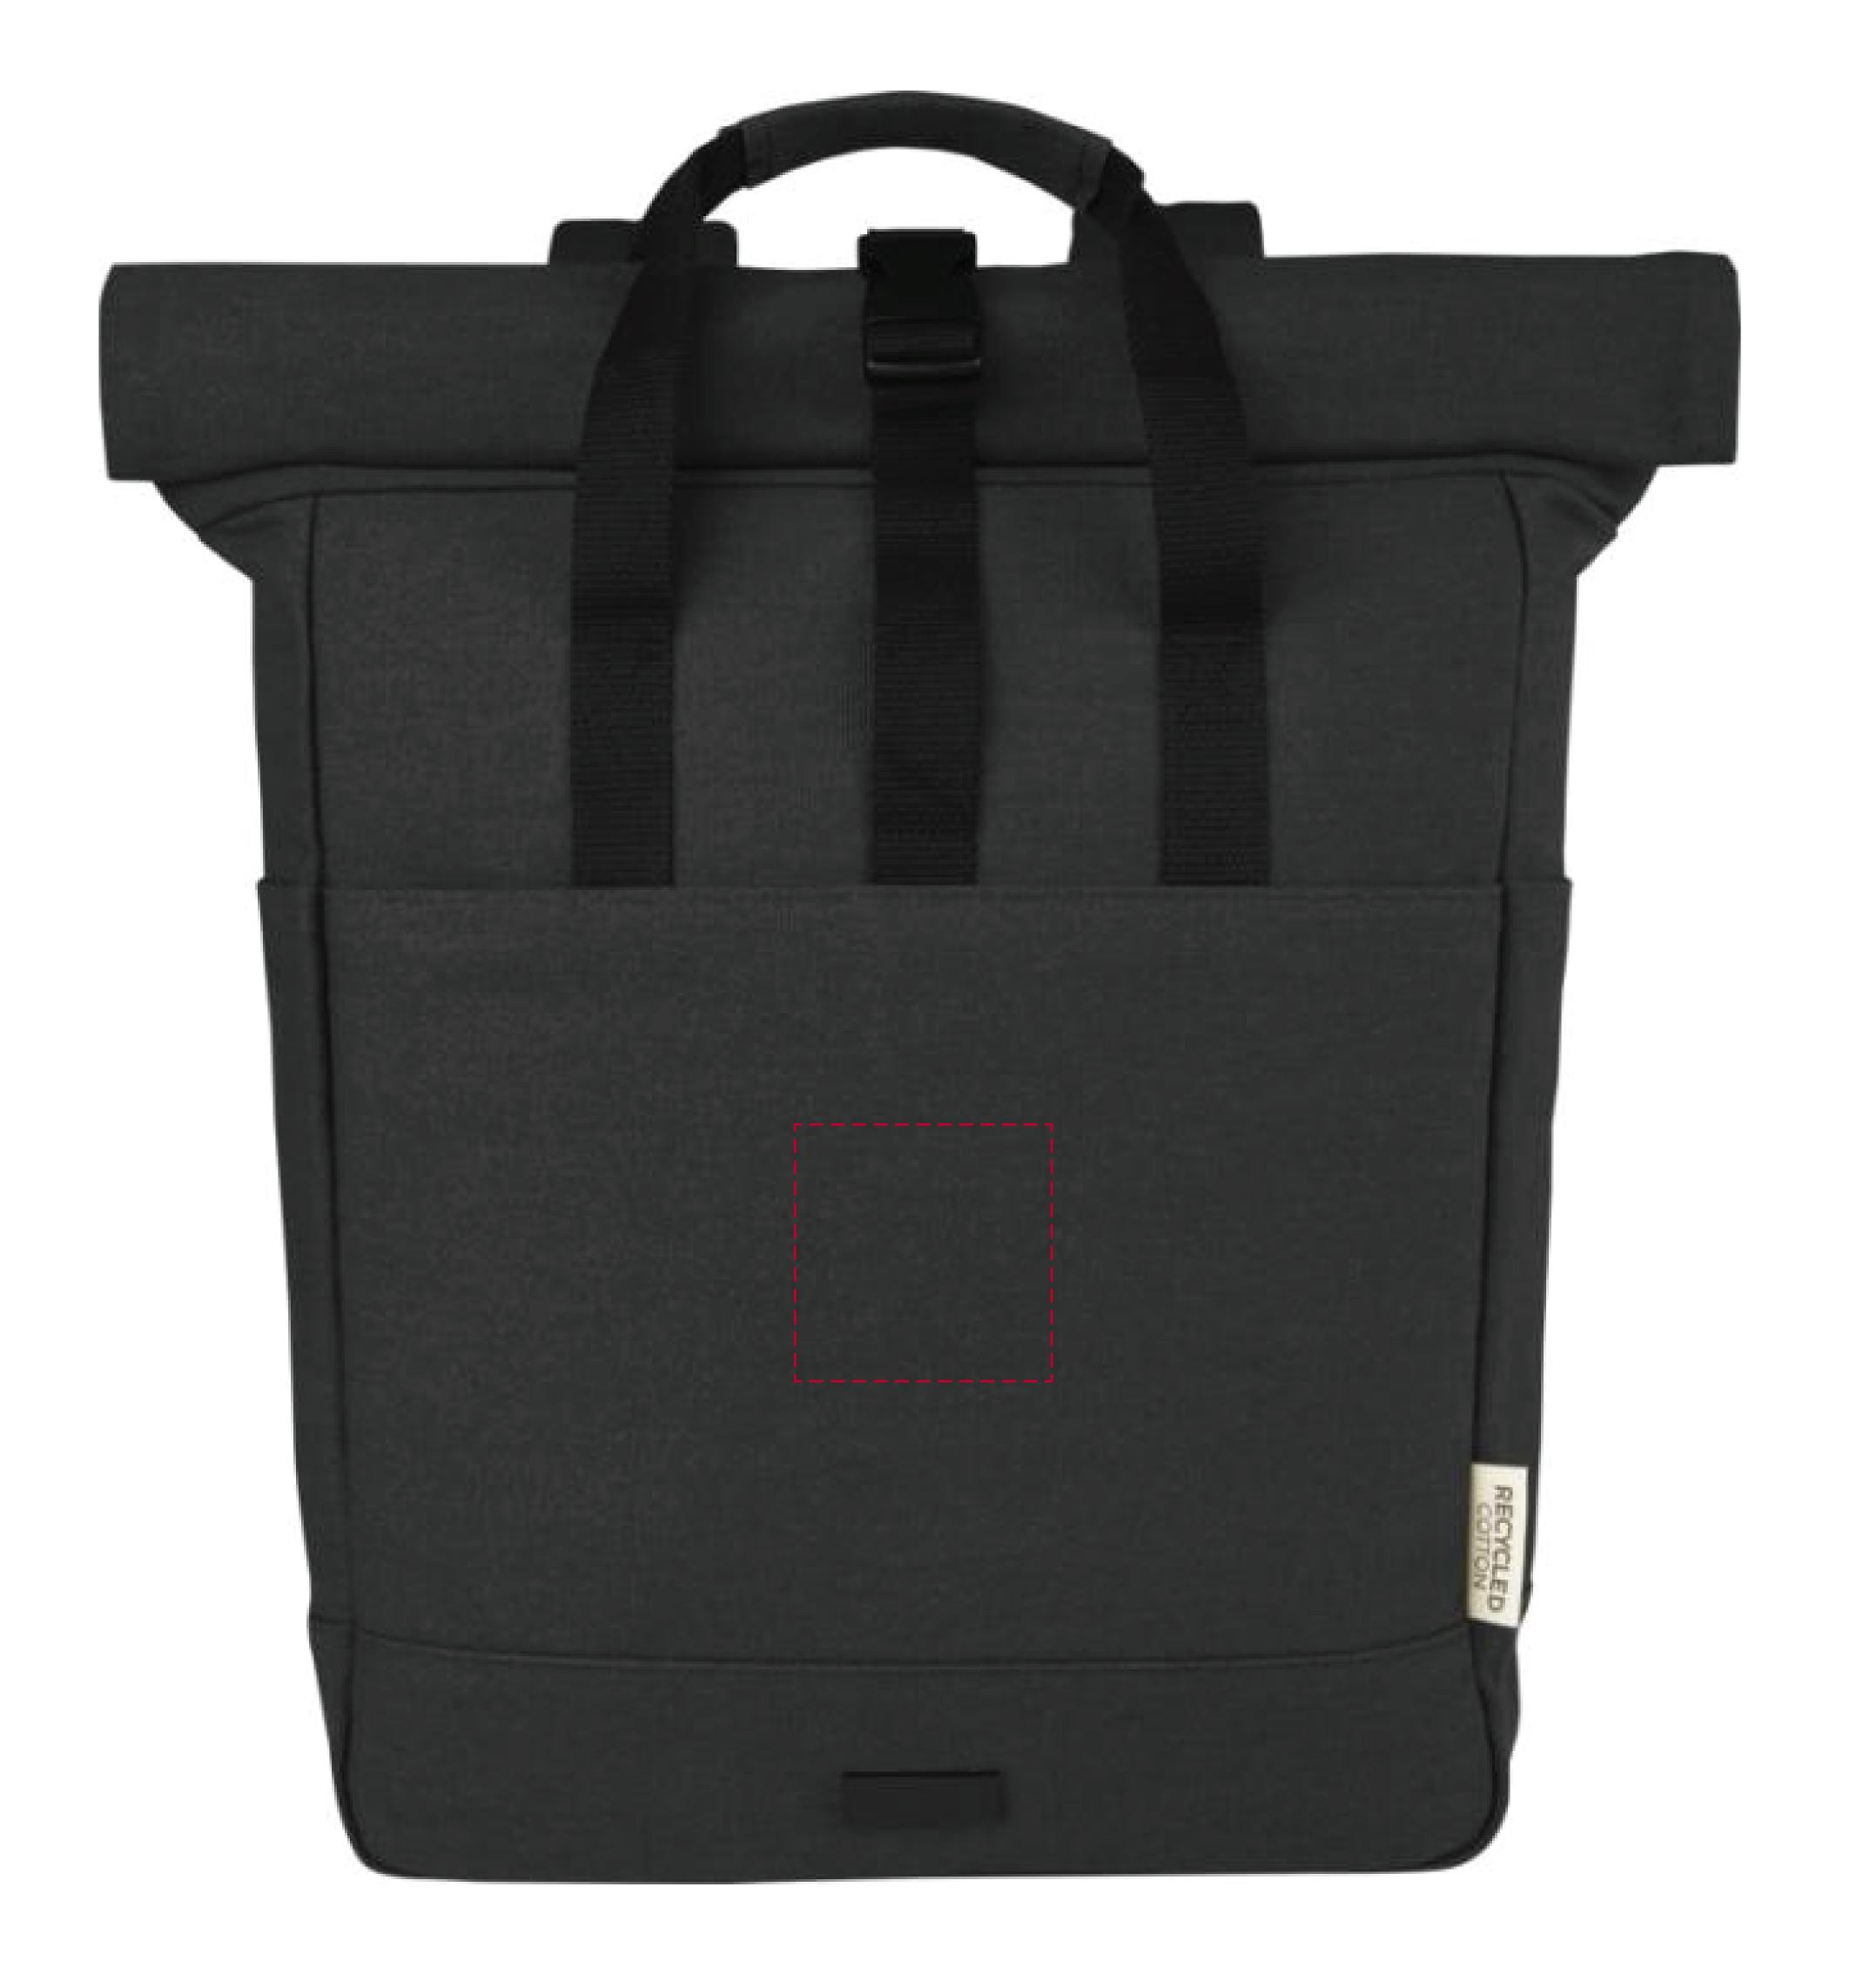

## YOUR VISUAL PROOF

Order Reference xxxxxx

Date created xx/xx/xx

Created by xx

Product 234488
Colour Black

Branding Embroidered

Embroidery (Madeira Thread) Colours

CLASSIC CLASSIC CLASSIC XXXC XXXC