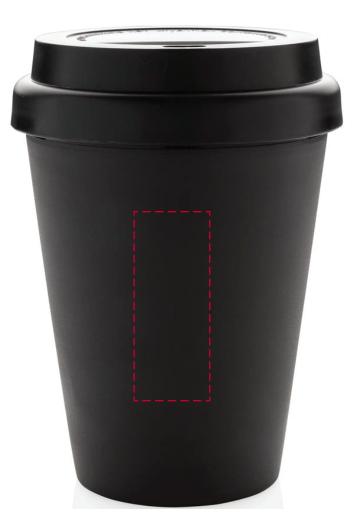

## YOUR VISUAL PROOF

Order ReferencexxxxxDate createdxx/xx/xxCreated byxx

| Product  | 234496      |  |  |
|----------|-------------|--|--|
| Colour   | Black       |  |  |
| Branding | Spot colour |  |  |