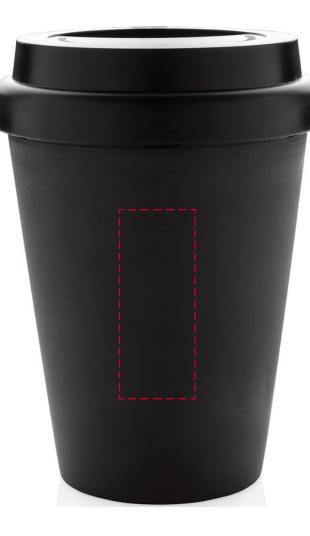

## YOUR VISUAL PROOF

Order ReferencexxxxxDate createdxx/xx/xxCreated byxx

| Product  | 234496      |  |  |
|----------|-------------|--|--|
| Colour   | Black       |  |  |
| Branding | Spot colour |  |  |