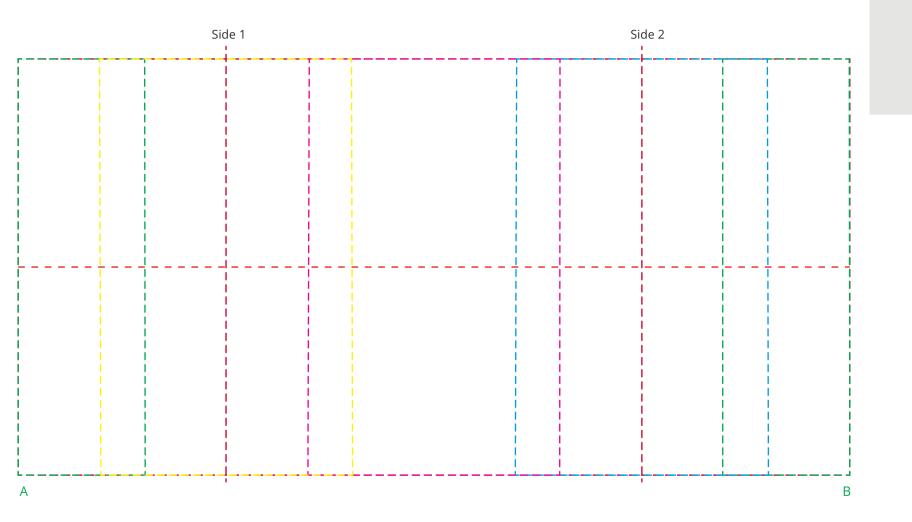

## YOUR VISUAL PROOF (2 of 2)

Order ReferencexxxxxDate createdxx/xx/xxCreated byxx

| Print area | 220 x 110 mm |
|------------|--------------|
| Logo size  | xx x xx mm   |
| Branding   | Full Colour  |

Visual scale 100%.