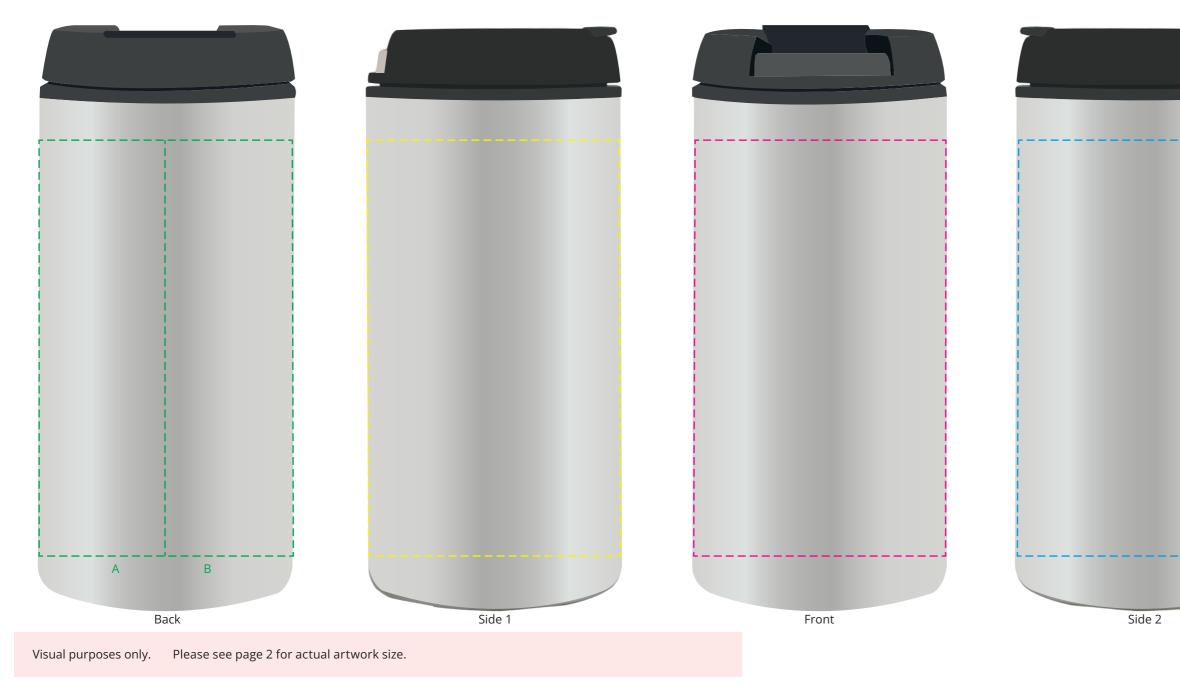

## YOUR VISUAL PROOF (1 of 2)

Order Reference Date created Created by xxxxxx xx/xx/xx xx

Product Colour Branding 234503 White Full Colour

## Artwork Advisories

Full colour printed colours may differ when printed to the final product.

It is the customer's responsibility to ensure that the proof is correct in all areas. Please be sure to double-check spelling, grammar, layout and design before approving artwork. Due to the variation in monitor colours and adjustments, PDF proofs may not provide an accurate colour representation **of the final product & printed work.** Once artwork is approved, your order will be processed based on the above unless any amendments are made. All orders are subject to our terms and conditions.