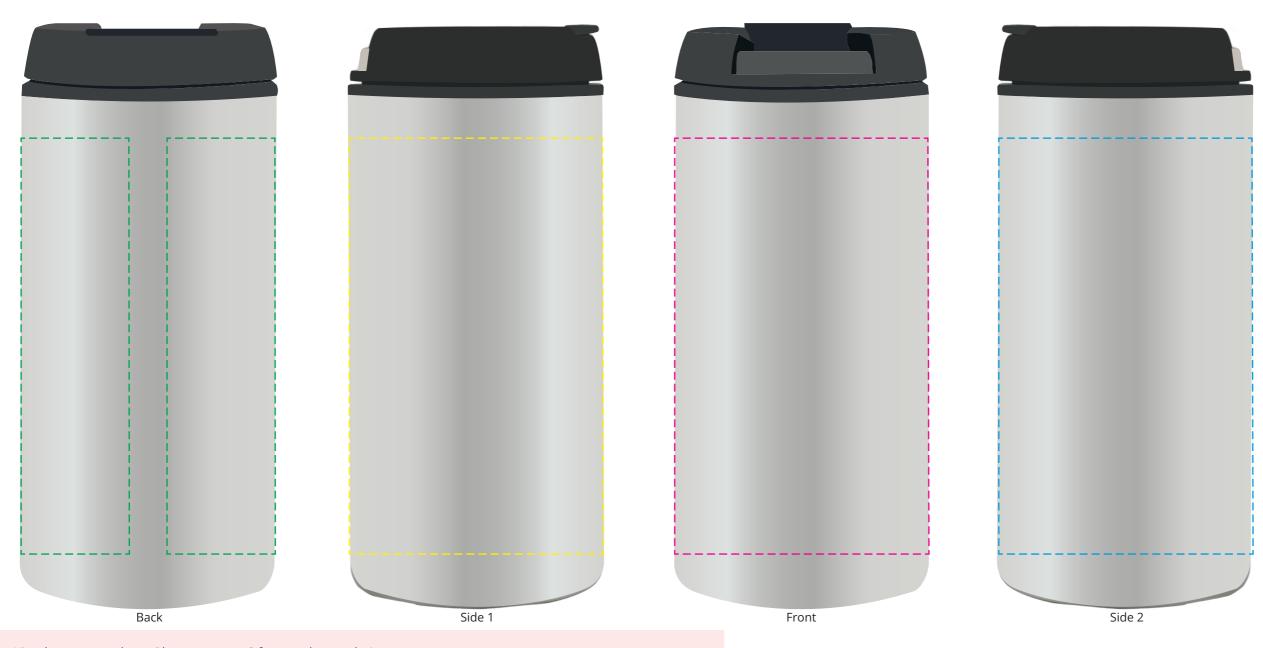

## YOUR VISUAL PROOF (1 of 2)

Visual purposes only. Please see page 2 for actual artwork size.

Order Reference XXXXXX Date created xx/xx/xx Created by

234503 Product White Colour

Branding Spot colour (1 col. max.)