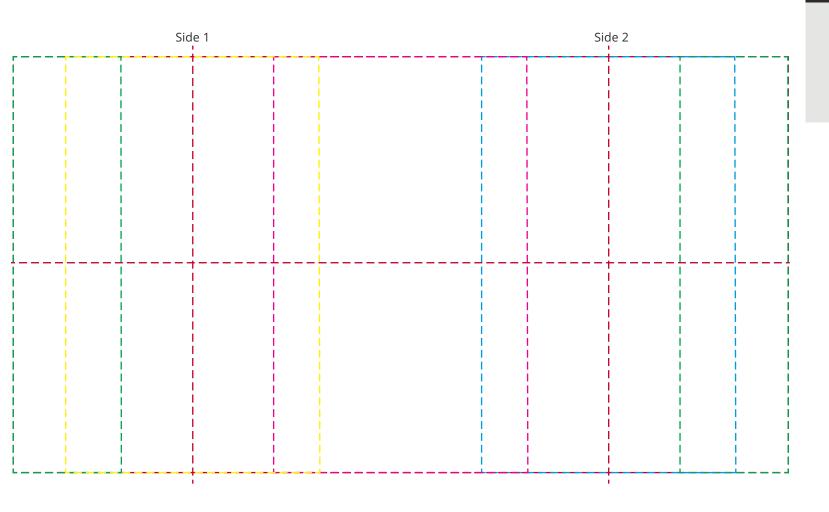

## YOUR VISUAL PROOF (2 of 2)

Visual scale 100%.

Order Reference
Date created

xxxxxx xx/xx/xx

Created by

XX

Print area

205 x 110 mm