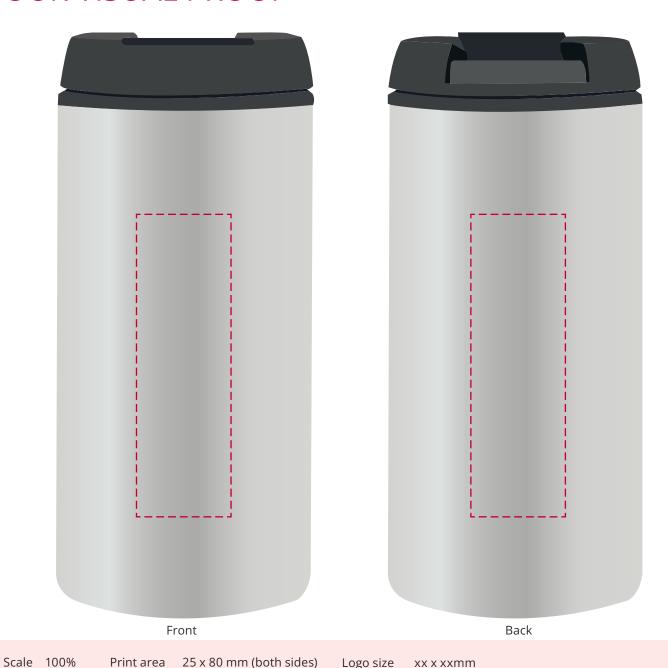

## YOUR VISUAL PROOF

Order Reference xxxxxx

Date created xx/xx/xx

Created by xx

Product 234503 Colour White

Branding Spot Colour