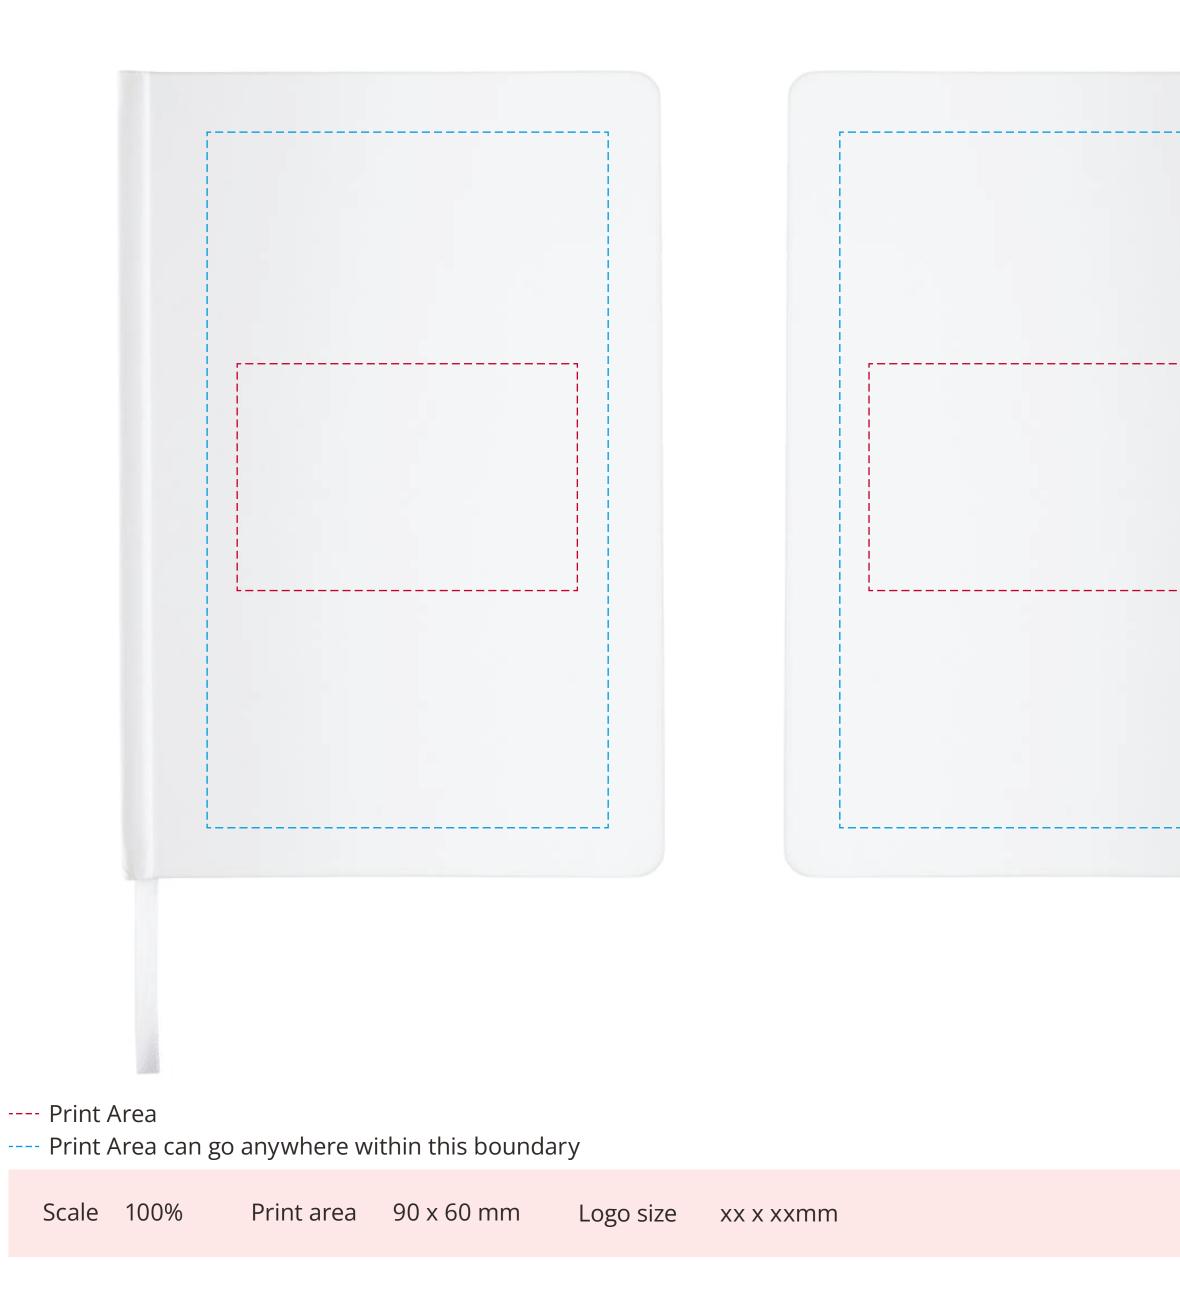

## YOUR VISUAL PROOF

Order Reference × Date created × Created by ×

xxxxxx xx/xx/xx xx

Product Colour Branding 234522 White Foil Blocking

Foil Block Colours

XXXc

Artwork Advisories

It is the customer's responsibility to ensure that the proof is correct in all areas. Please be sure to double-check spelling, grammar, layout and design before approving artwork. Due to the variation in monitor colours and adjustments, PDF proofs may not provide an accurate colour representation of the final product & printed work. Once artwork is approved, your order will be processed based on the above unless any amendments are made. All orders are subject to our terms and conditions.