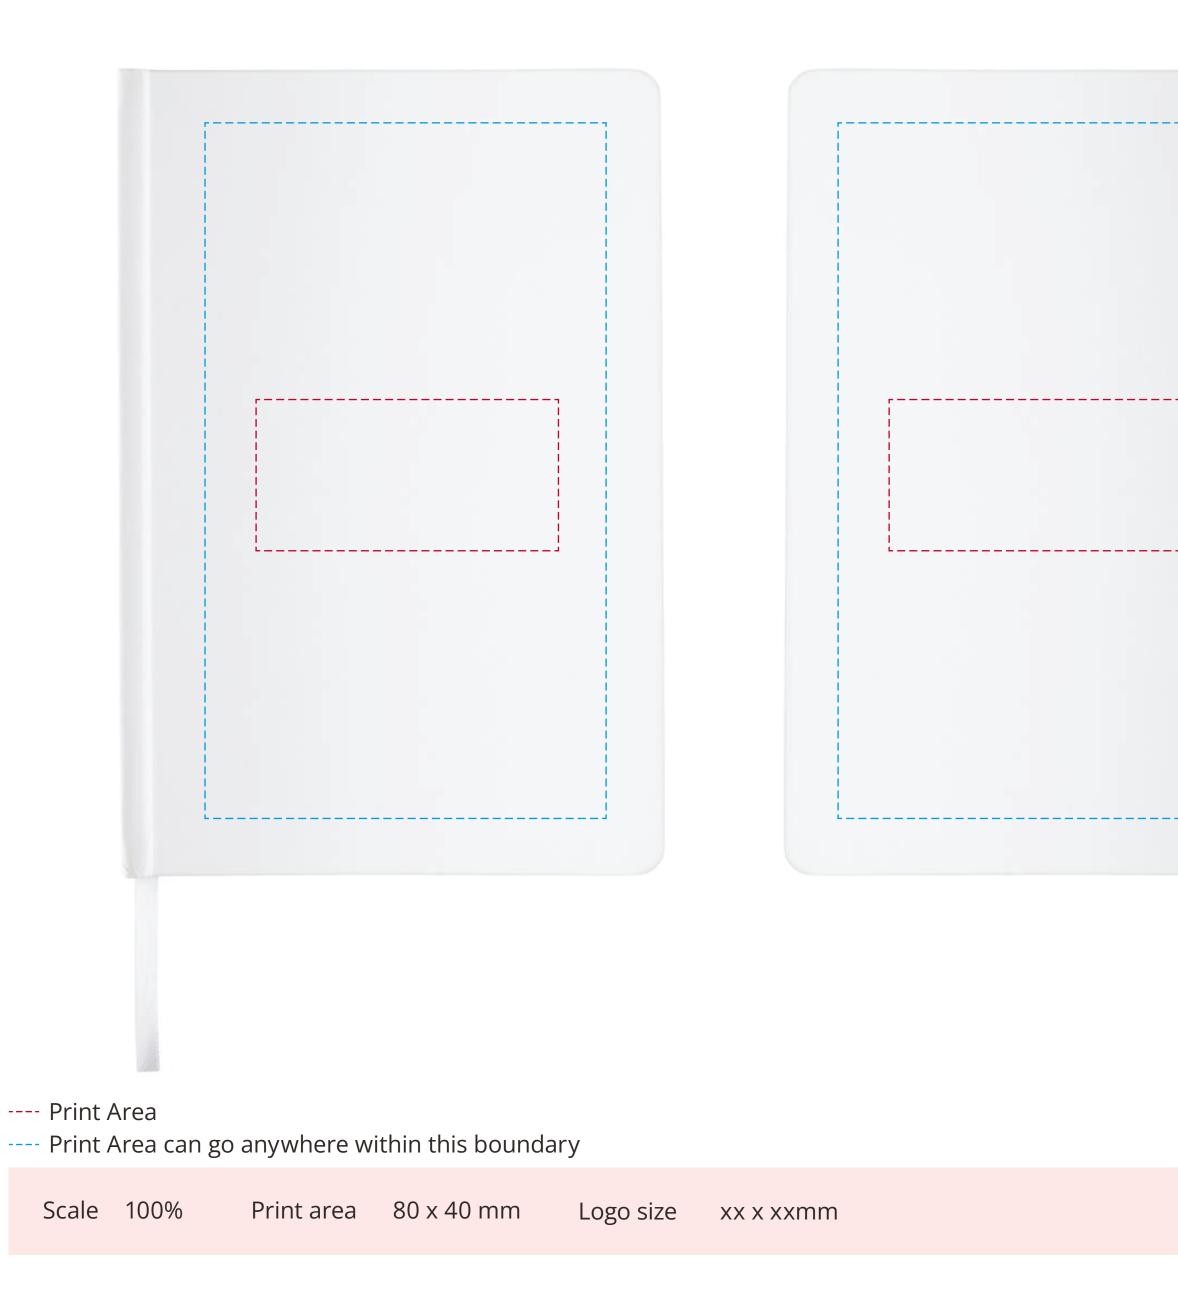

## YOUR VISUAL PROOF

Order ReferencexxxxxDate createdxx/xx/xxCreated byxx

Product Colour Branding 234522 White Spot Colour