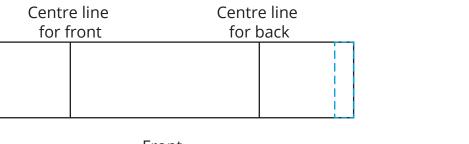

Please email all approvals/amends to your order processor.

YOUR VISUAL PROOF (2 of 2)

Order Reference xxxxxx Created by xx

20 x 900 mm

---- Keep all logos 10mm away from the clip/break on lanyard and 5mm on the smaller area on the lanyard, to avoid stiching