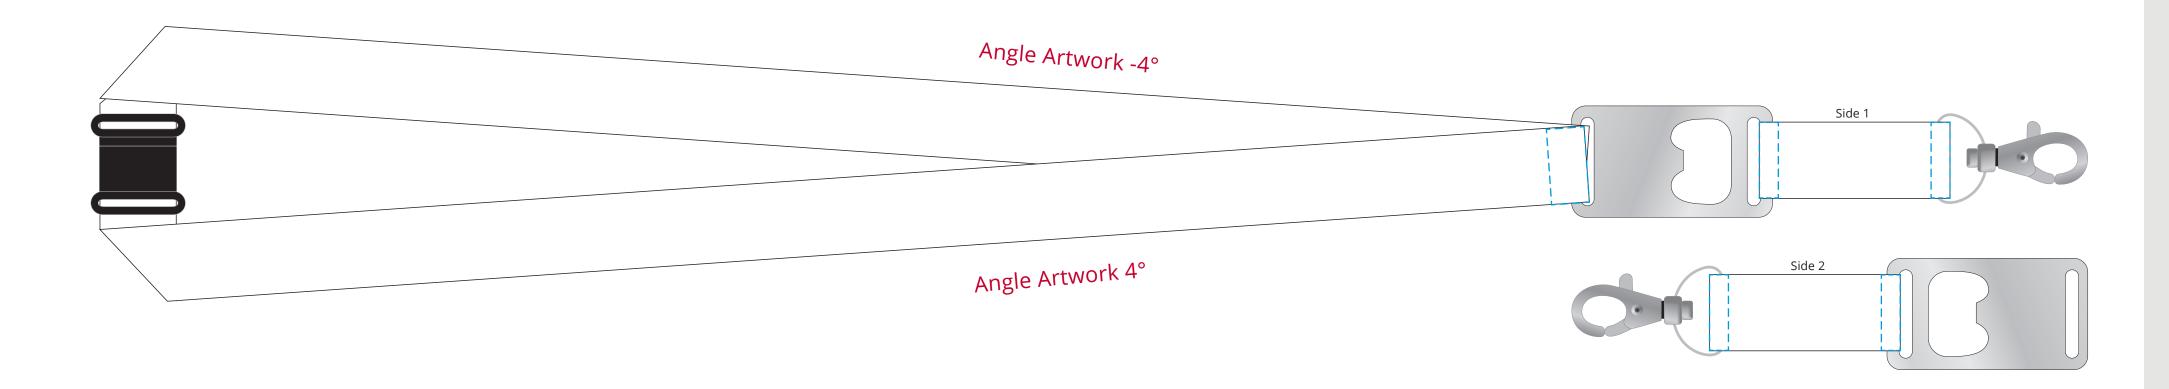

## YOUR VISUAL PROOF (1 of 2)

---- Keep all logos 10mm away from the clip/break on lanyard and 5mm on the smaller area on the lanyard, to avoid stiching

For Visual Purposes Only. Please see page 2 for actual artwork size.

Order Reference xxxxxx

Date created xx/xx/xx

Created by xx

Product 234526
Colour White
Branding Full Colour