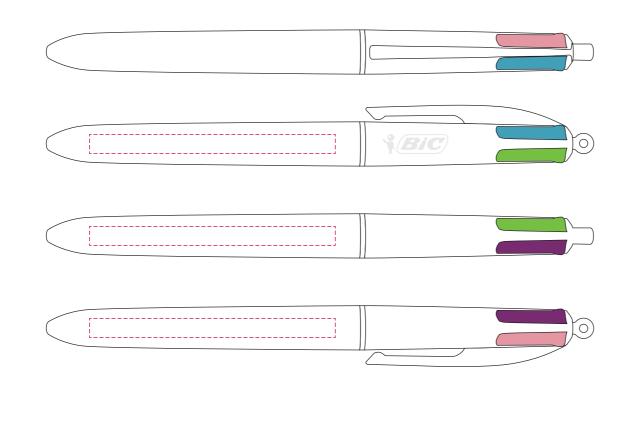

## YOUR VISUAL PROOF (1 of 2)

| Product  | 234533      |
|----------|-------------|
| Colour   | White       |
| Branding | Full Colour |

Artwork Advisories

Full colour printed colours may differ when printed to the final product.