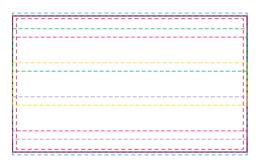

## YOUR VISUAL PROOF (2 of 2)

----- Safe text area
----- Print area / cut line
----- Bleed

Scale 100%

Order Reference

Date created

xxxxxx xx/xx/xx

Created by

ХX

Print area 62 x 36 mm Logo size xx x xx mm

Branding

Full Colour