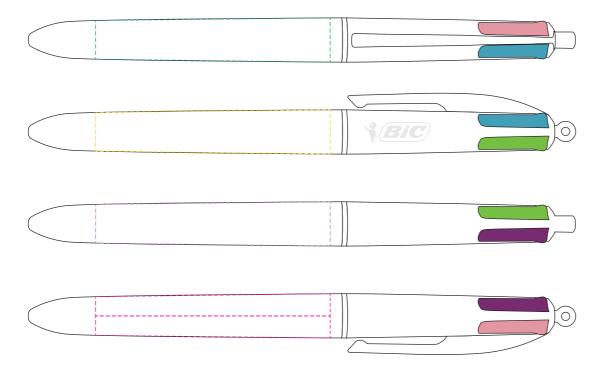

## YOUR VISUAL PROOF (1 of 2)

Use the coloured shapes on page 1 and 2 to place the artwork correctly on each side of the pen.

Order Reference xxxxxx

Date created xx/xx/xx

Created by xx

Product 234533 Colour White

Print area 62 x 36 mm Logo size xx x xx mm

Branding

Full Colour