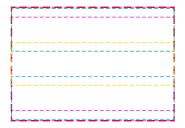

## YOUR VISUAL PROOF (2 of 2)

Scale 100%

Order Reference

Date created

Created by

xxxxxx xx/xx/xx

XX

Print area 43 x 30 mm

Logo size xx x xx mm

Branding Spot Colour