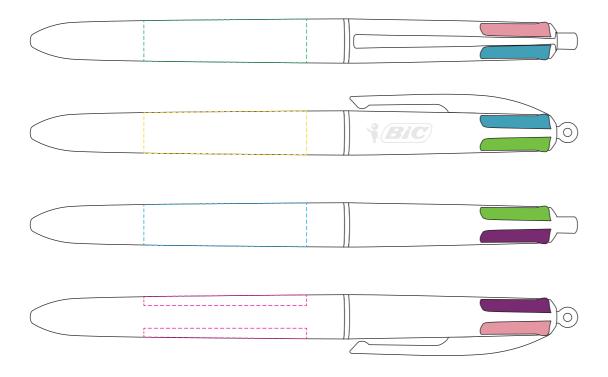

## YOUR VISUAL PROOF (1 of 2)

Use the coloured shapes on page 1 and 2 to place the artwork correctly on each side of the pen.

Order Reference xxxxxx

Date created xx/xx/xx

Created by xx

Product 234533 Colour White

Branding Spot Colour