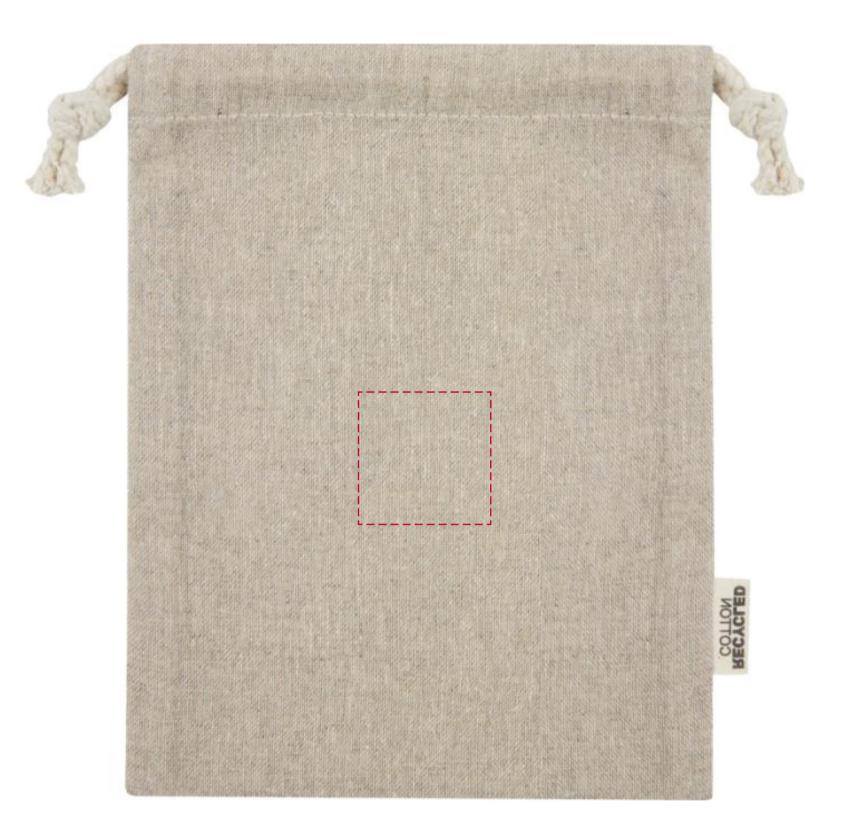

## YOUR VISUAL PROOF

| Order Reference | xxxxxx   |
|-----------------|----------|
| Date created    | xx/xx/xx |
| Created by      | xx       |

| Product  | 234537          |
|----------|-----------------|
| Colour   | Heather Natural |
| Branding | Embroidered     |

## Embroidery (Madeira Thread) Colours

## Artwork Advisories

Actual embroidery appearance may differ slightly once digitised.

Thread colours are not Pantone matched. They are matched from universal Madeira thread swatch books. Production processes may at times have a slight effect on how colours appear on garments.