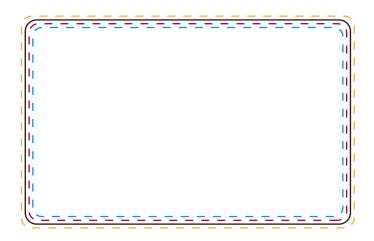

## YOUR VISUAL PROOF

– – Bleed

– – Print Area

Scale 100%

– – Safe Text Area

Print area 84 x 52 mm (+2mm bleed) Logo size xx x xxmm

Order Reference xxxxxx

Date created xx/xx/xx

Created by xx

Product 234538

Colour [colour name here]

Branding Spot Colour /

Full Colour Domed