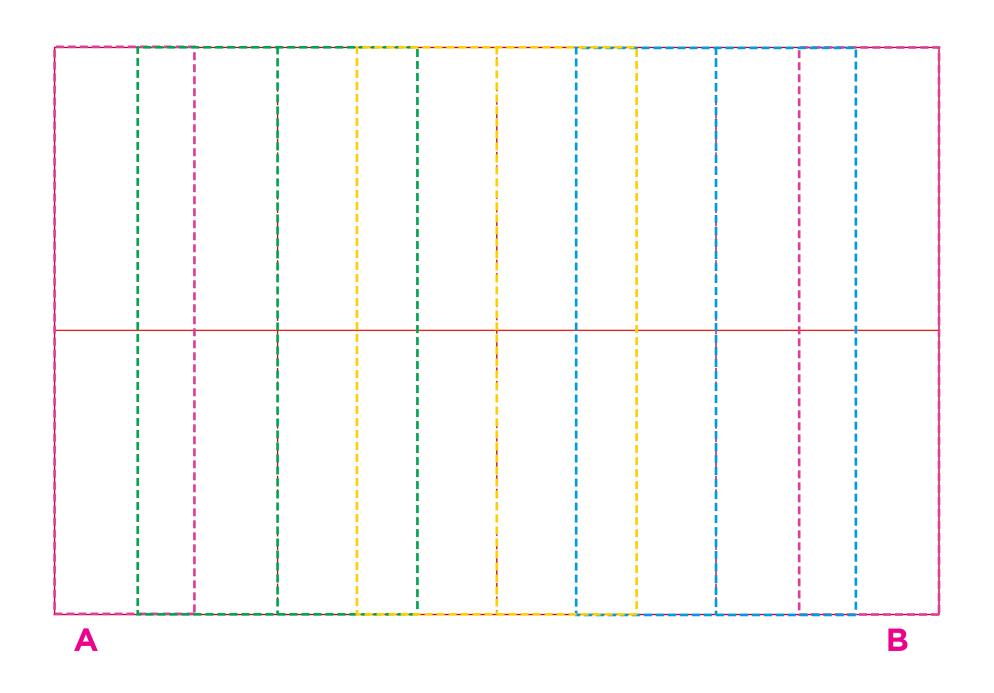

## YOUR VISUAL PROOF (2 of 2)

Visual scale 100%.

Order Reference
Date created
Created by

xxxxxx xx/xx/xx xx

Print area

234 x 150 mm

Logo size Branding

xx x xxmm Full Colour