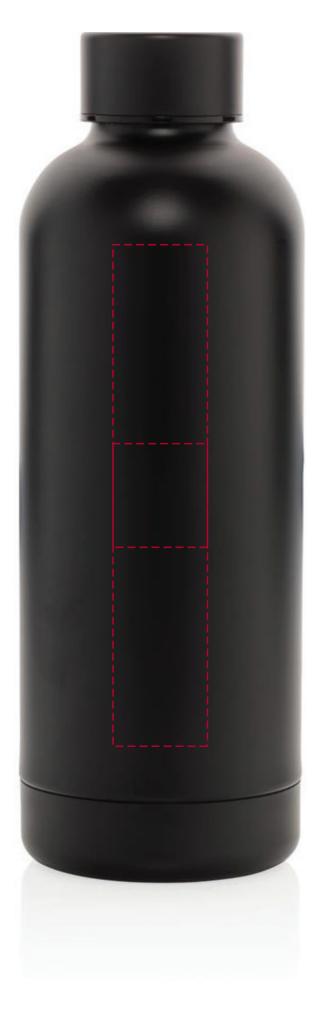

## YOUR VISUAL PROOF

| Order Reference | xxxxxx   |
|-----------------|----------|
| Date created    | xx/xx/xx |
| Created by      | xx       |

| Product  | 234539      |
|----------|-------------|
| Colour   | Black       |
| Branding | Spot Colour |

## Artwork Advisories

Artwork can be placed in the top print area **OR** the bottom print area.

It is the customer's responsibility to ensure that the proof is correct in all areas. Please be sure to double-check spelling, grammar, layout and design before approving artwork. Due to the variation in monitor colours and adjustments, PDF proofs may not provide an accurate colour representation **of the final product & printed work.** Once artwork is approved, your order will be processed based on the above unless any amendments are made. All orders are subject to our terms and conditions.