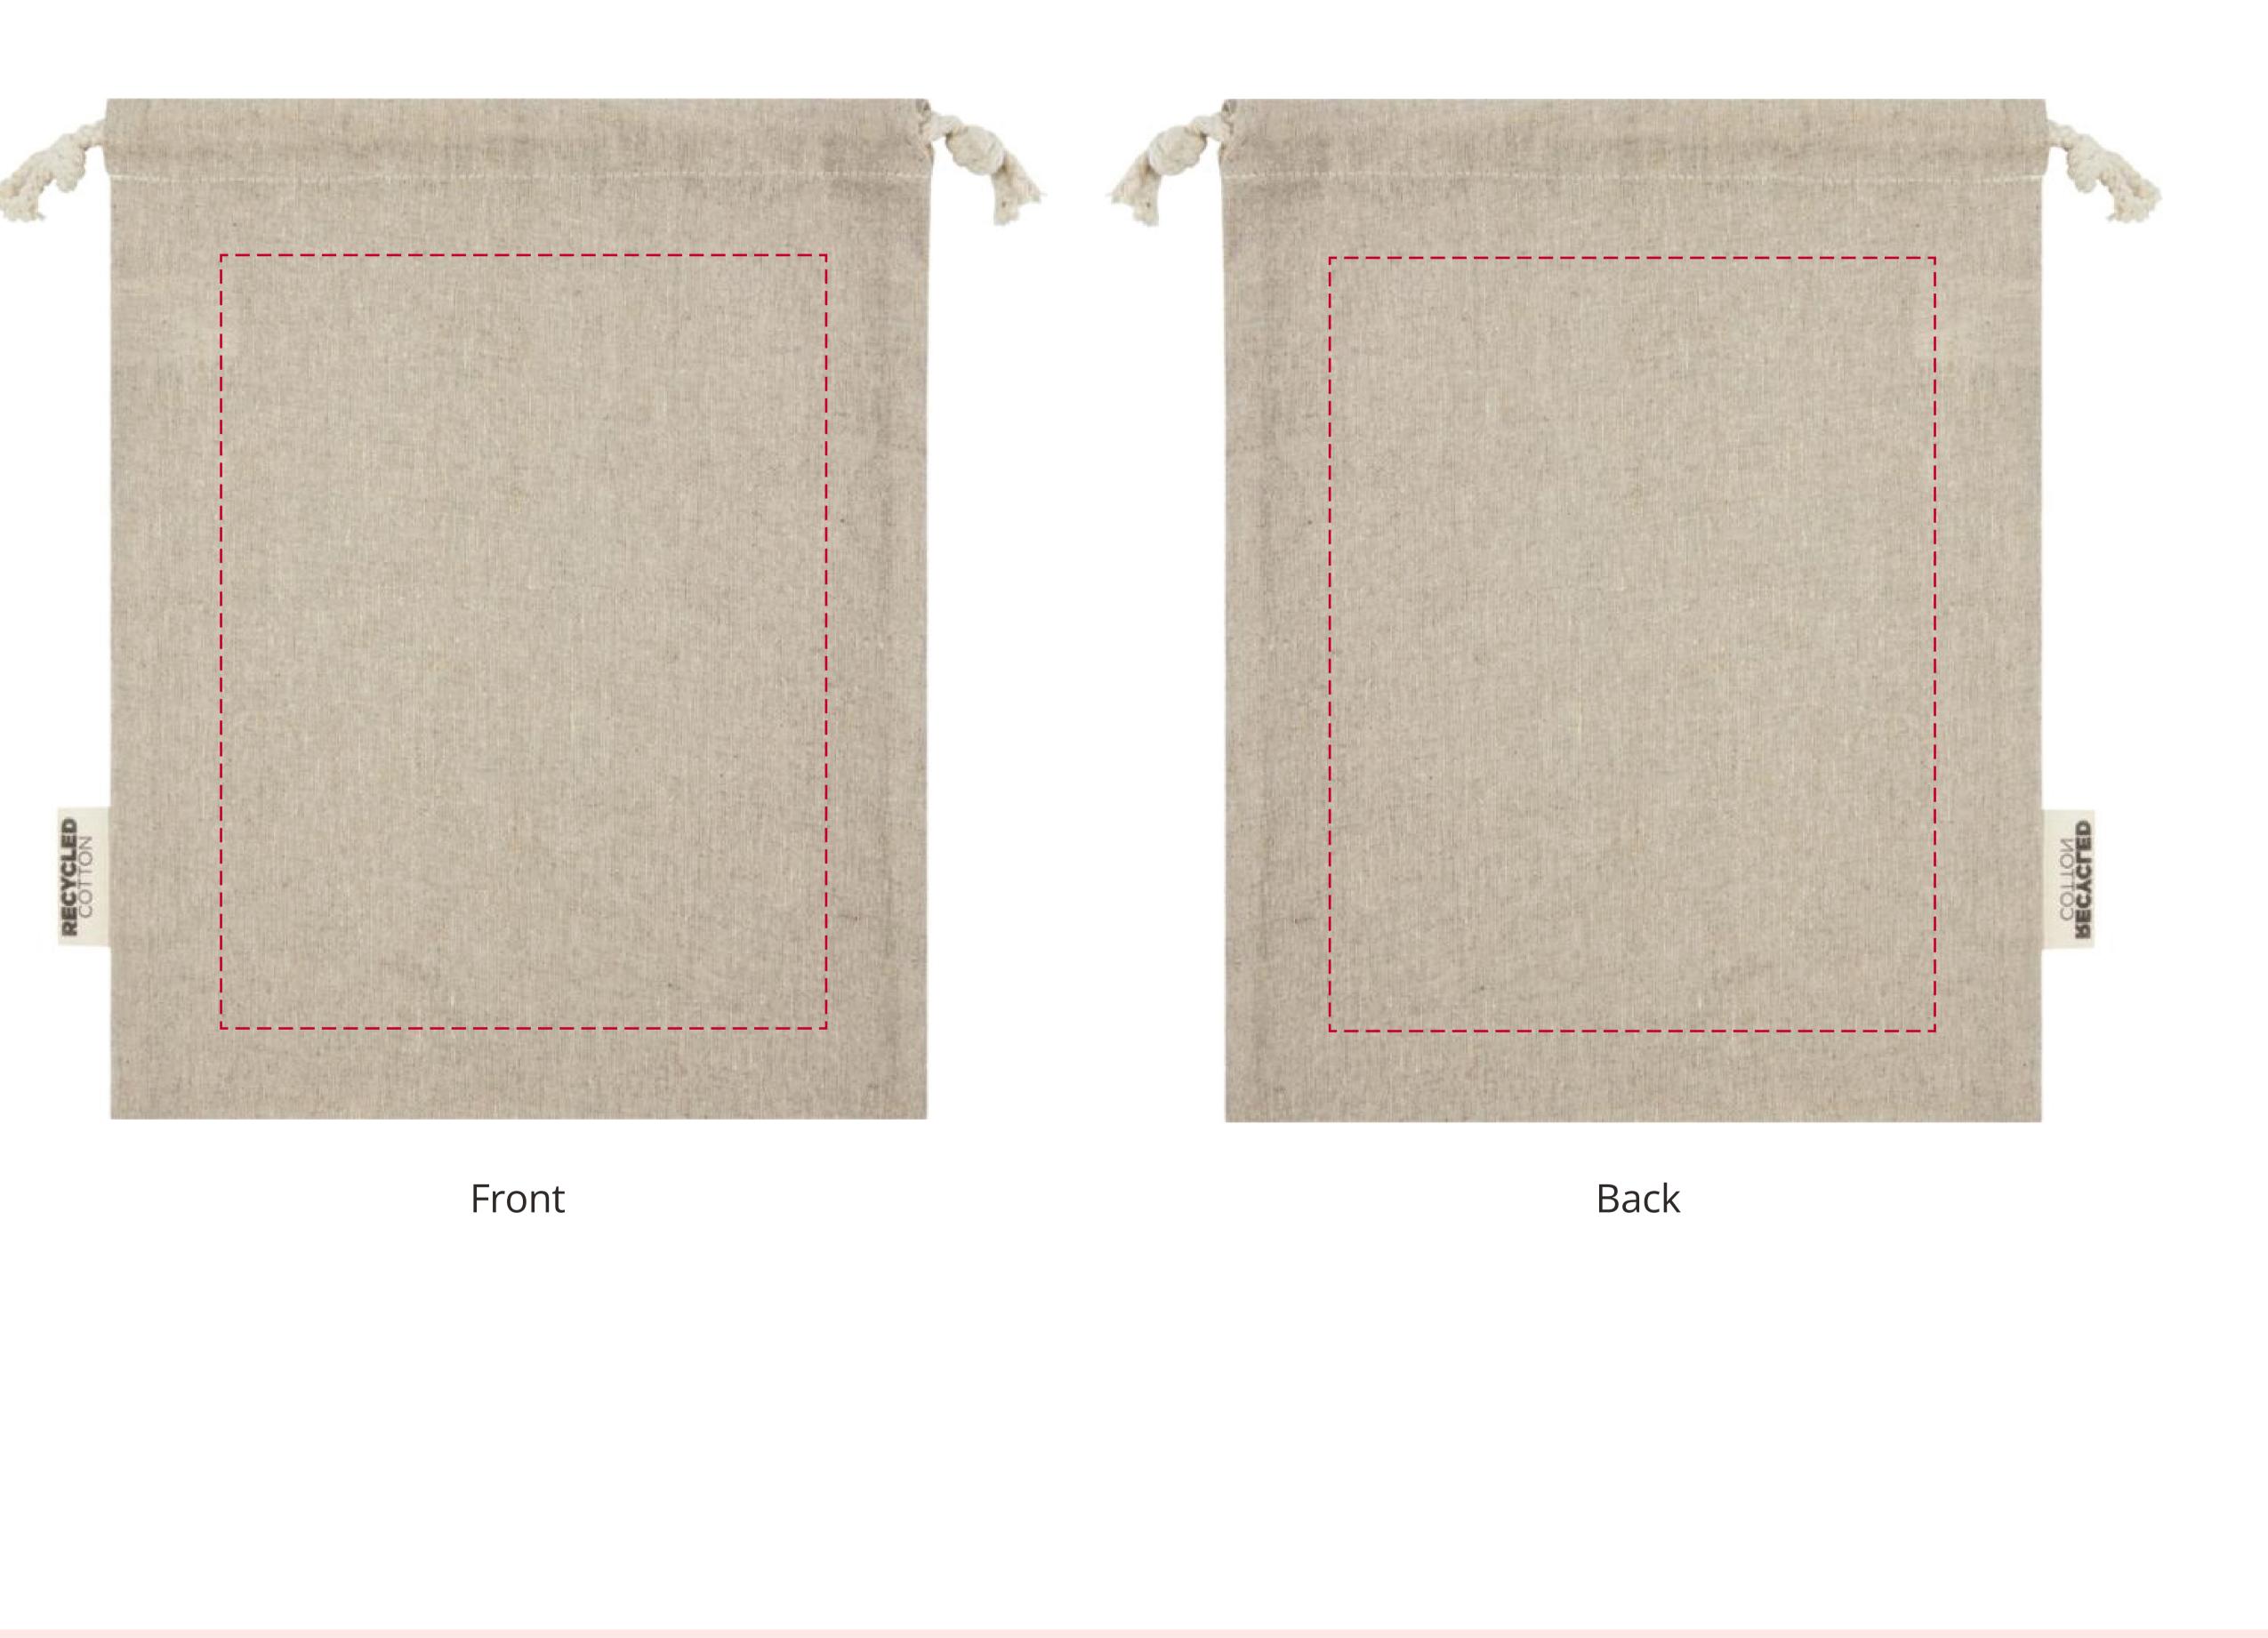

## YOUR VISUAL PROOF

Scale 100%

Print area 180 x 230 mm Logo size xx x xxmm

| Order Reference | XX |
|-----------------|----|
| Date created    | X> |
| Created by      | XX |

| Product  | 23       |
|----------|----------|
| Colour   | Н        |
| Branding | Sp<br>(1 |