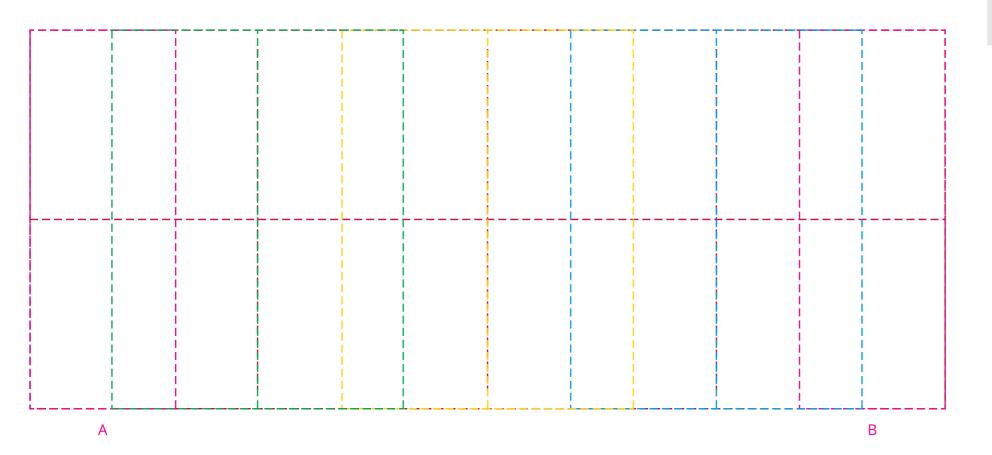

## YOUR VISUAL PROOF (2 of 2)

Visual scale 100%.

Order Reference

Date created

xxxxxx xx/xx/xx

XX

Created by

242 x 100 mm

Logo size

Print area

xx x xx mm

Branding

Full Colour