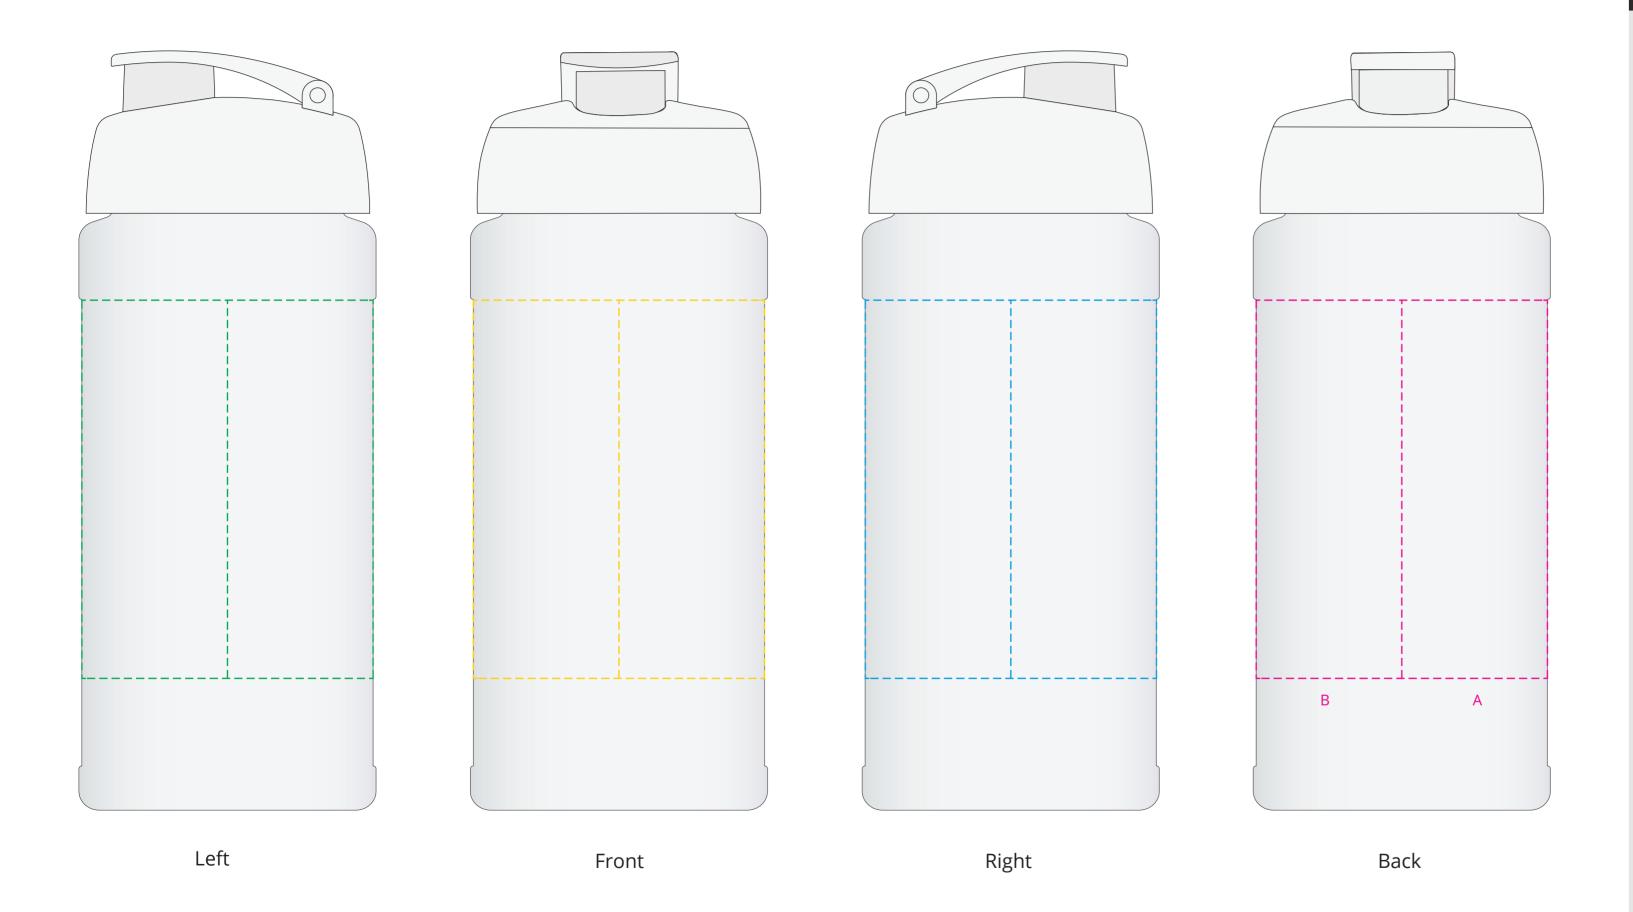

## YOUR VISUAL PROOF (1 of 2)

For Visual Purposes Only. Please see page 2 for actual artwork size.

Order Reference

XXXXXX

Date created

xx/xx/xx

Created by

XX

234546

Product

Bottle Colour White / Frosted Clear

Branding Full Colour

## **Artwork Advisories**

This template is not to scale and is to be used as a guide for print size & positioning only.

Full colour printed colours may differ when printed to the final product.

It is the customer's responsibility to ensure that the proof is correct in all areas. Please be sure to double-check spelling, grammar, layout and design before approving artwork. Due to the variation in monitor colours and adjustments, PDF proofs may not provide an accurate colour representation of the final product & printed work. Once artwork is approved, your order will be processed based on the above unless any amendments are made. All orders are subject to our terms and conditions.