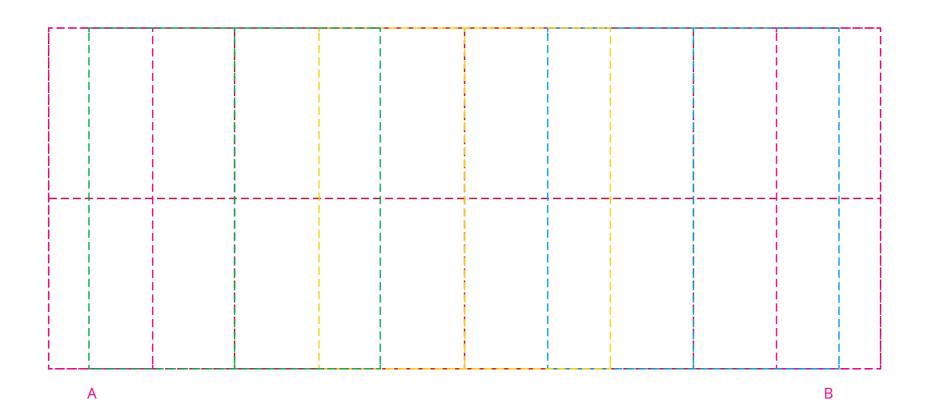

## YOUR VISUAL PROOF (2 of 2)

Visual scale 100%.

Order Reference

Date created

xxxxxx xx/xx/xx

XX

Created by

Print area

Logo size

220 x 90 mm xx x xx mm

Branding Spot Colour