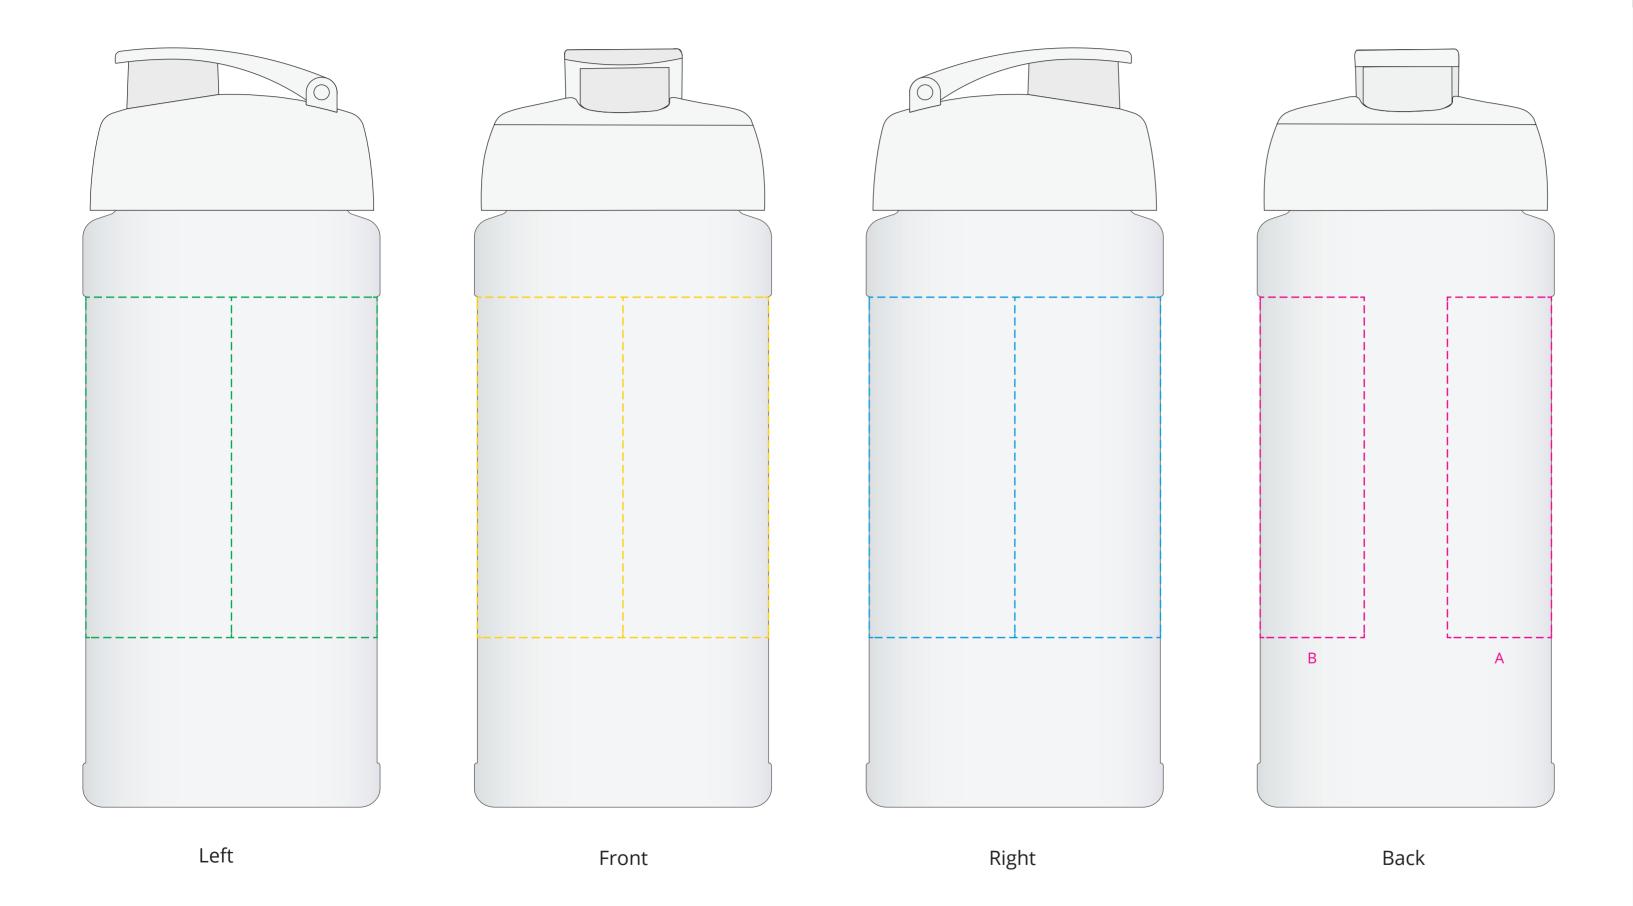

## YOUR VISUAL PROOF (1 of 2)

For Visual Purposes Only. Please see page 2 for actual artwork size.

Order Reference

Date created

xx/xx/xx

234546

XX

XXXXXX

Created by

Bottle Colour

White / Frosted Clear

Branding

Product

Spot Colour

## PANTONE® Colours

PANTONE® PANTONE® PANTONE® XXXC XXXC XXXC