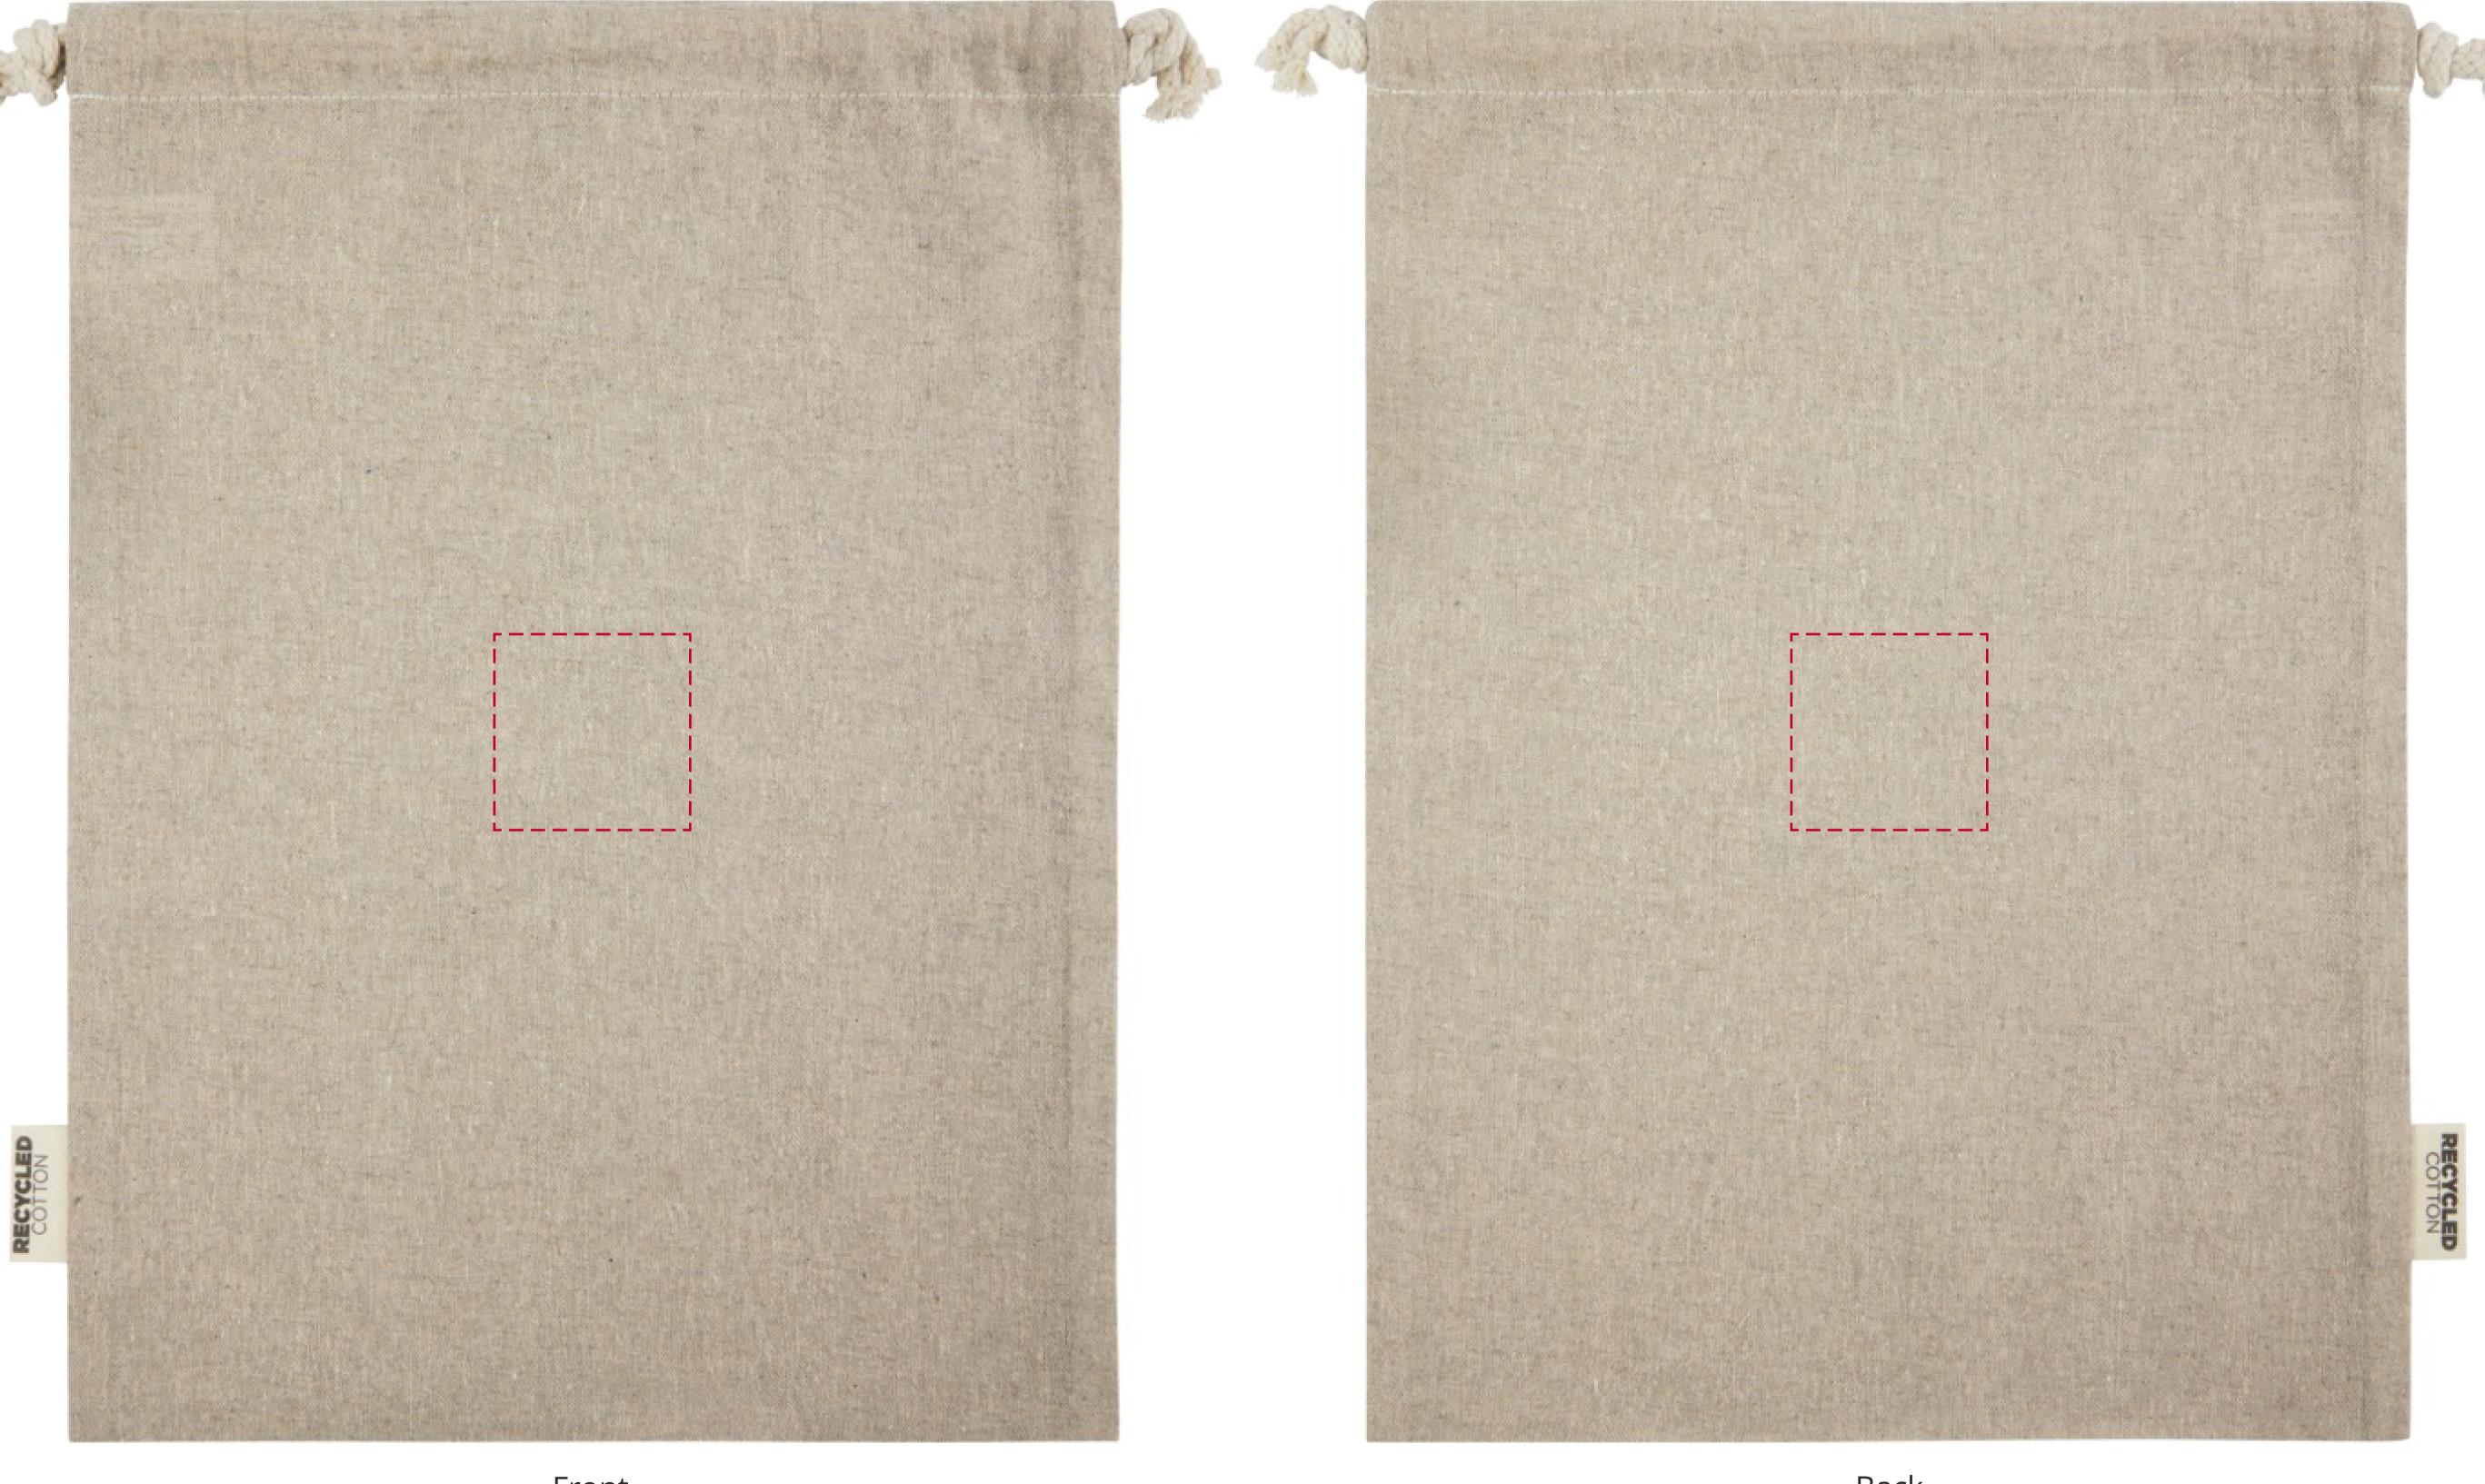

## YOUR VISUAL PROOF

Front

Scale 100% Print area 57 x 57 mm Logo size xx x xx mm

Order Reference

Date created

Created by

Product

xx/xx/xx

XX

234547

Colour Heather Natural

Branding **Embroidered** 