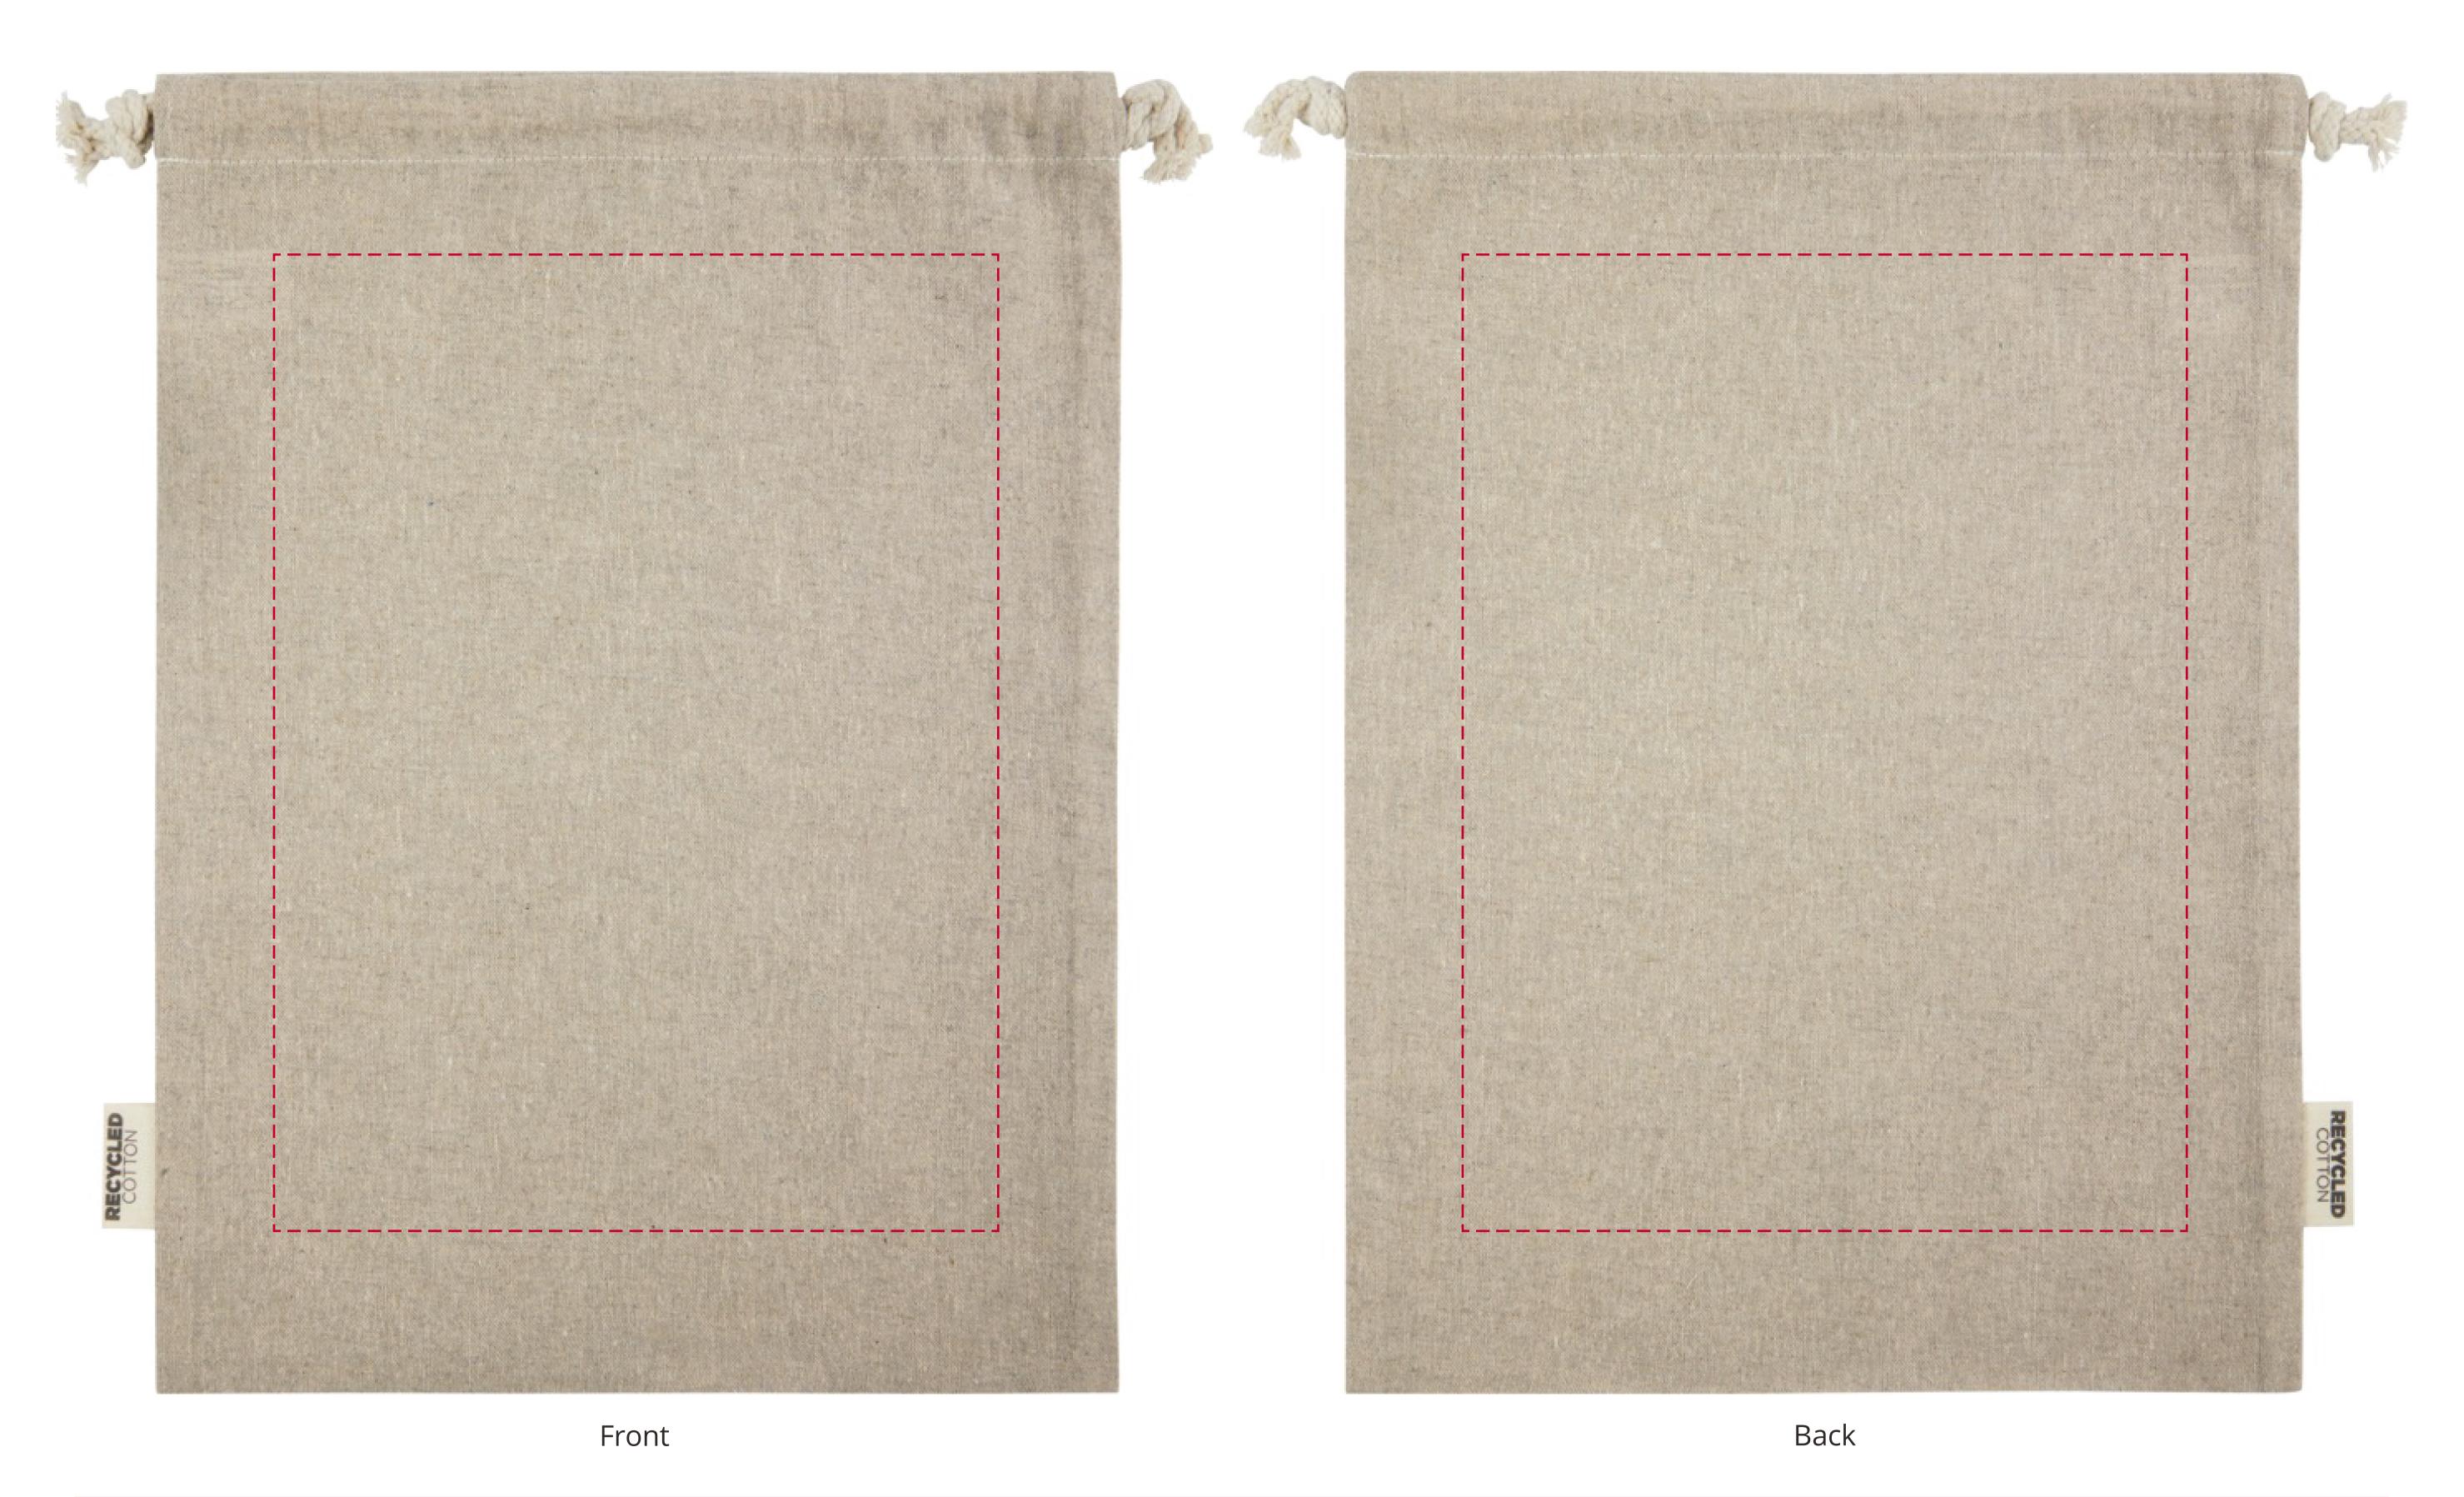

## YOUR VISUAL PROOF

230 x 310 mm Logo size

xx x xx mm

Scale **100**%

Print area

Order Reference

Date created

xxxxxx xx/xx/xx

XX

Created by

Product **234547** 

Colour Heather Natural

Branding Spot Colour Transfer

(1 col. max)

## PANTONE® Colours

PANTONE® XXXC