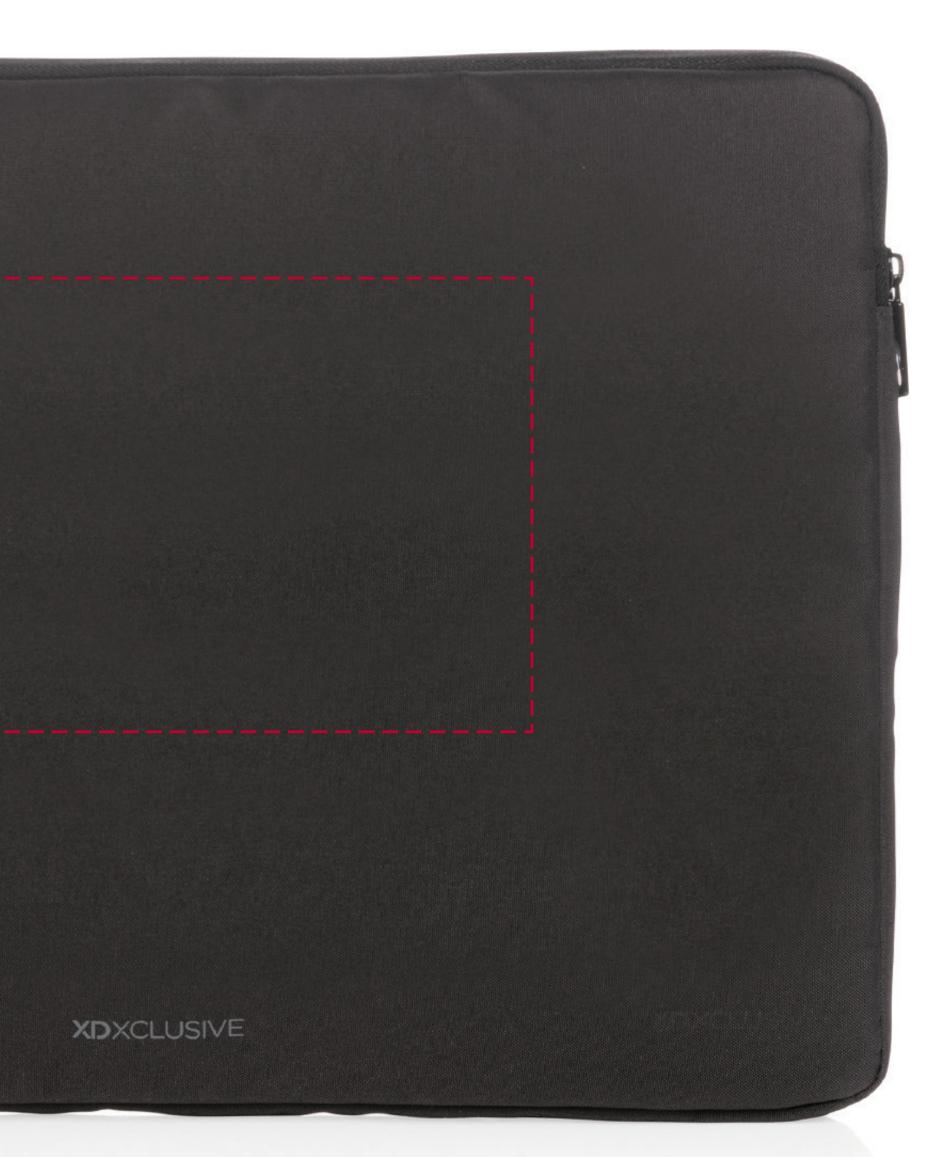

## YOUR VISUAL PROOF

Front

**Scale** 100%

Logo size xx x xxmm Print area 180 x 30 mm (Front) 200 x 120mm (Back)

Back

| Order Reference | XXXXXX   |
|-----------------|----------|
| Date created    | xx/xx/xx |
| Created by      | XX       |

| Product  |  |
|----------|--|
| Colour   |  |
| Branding |  |

234548 Black Spot Colour (transfer)