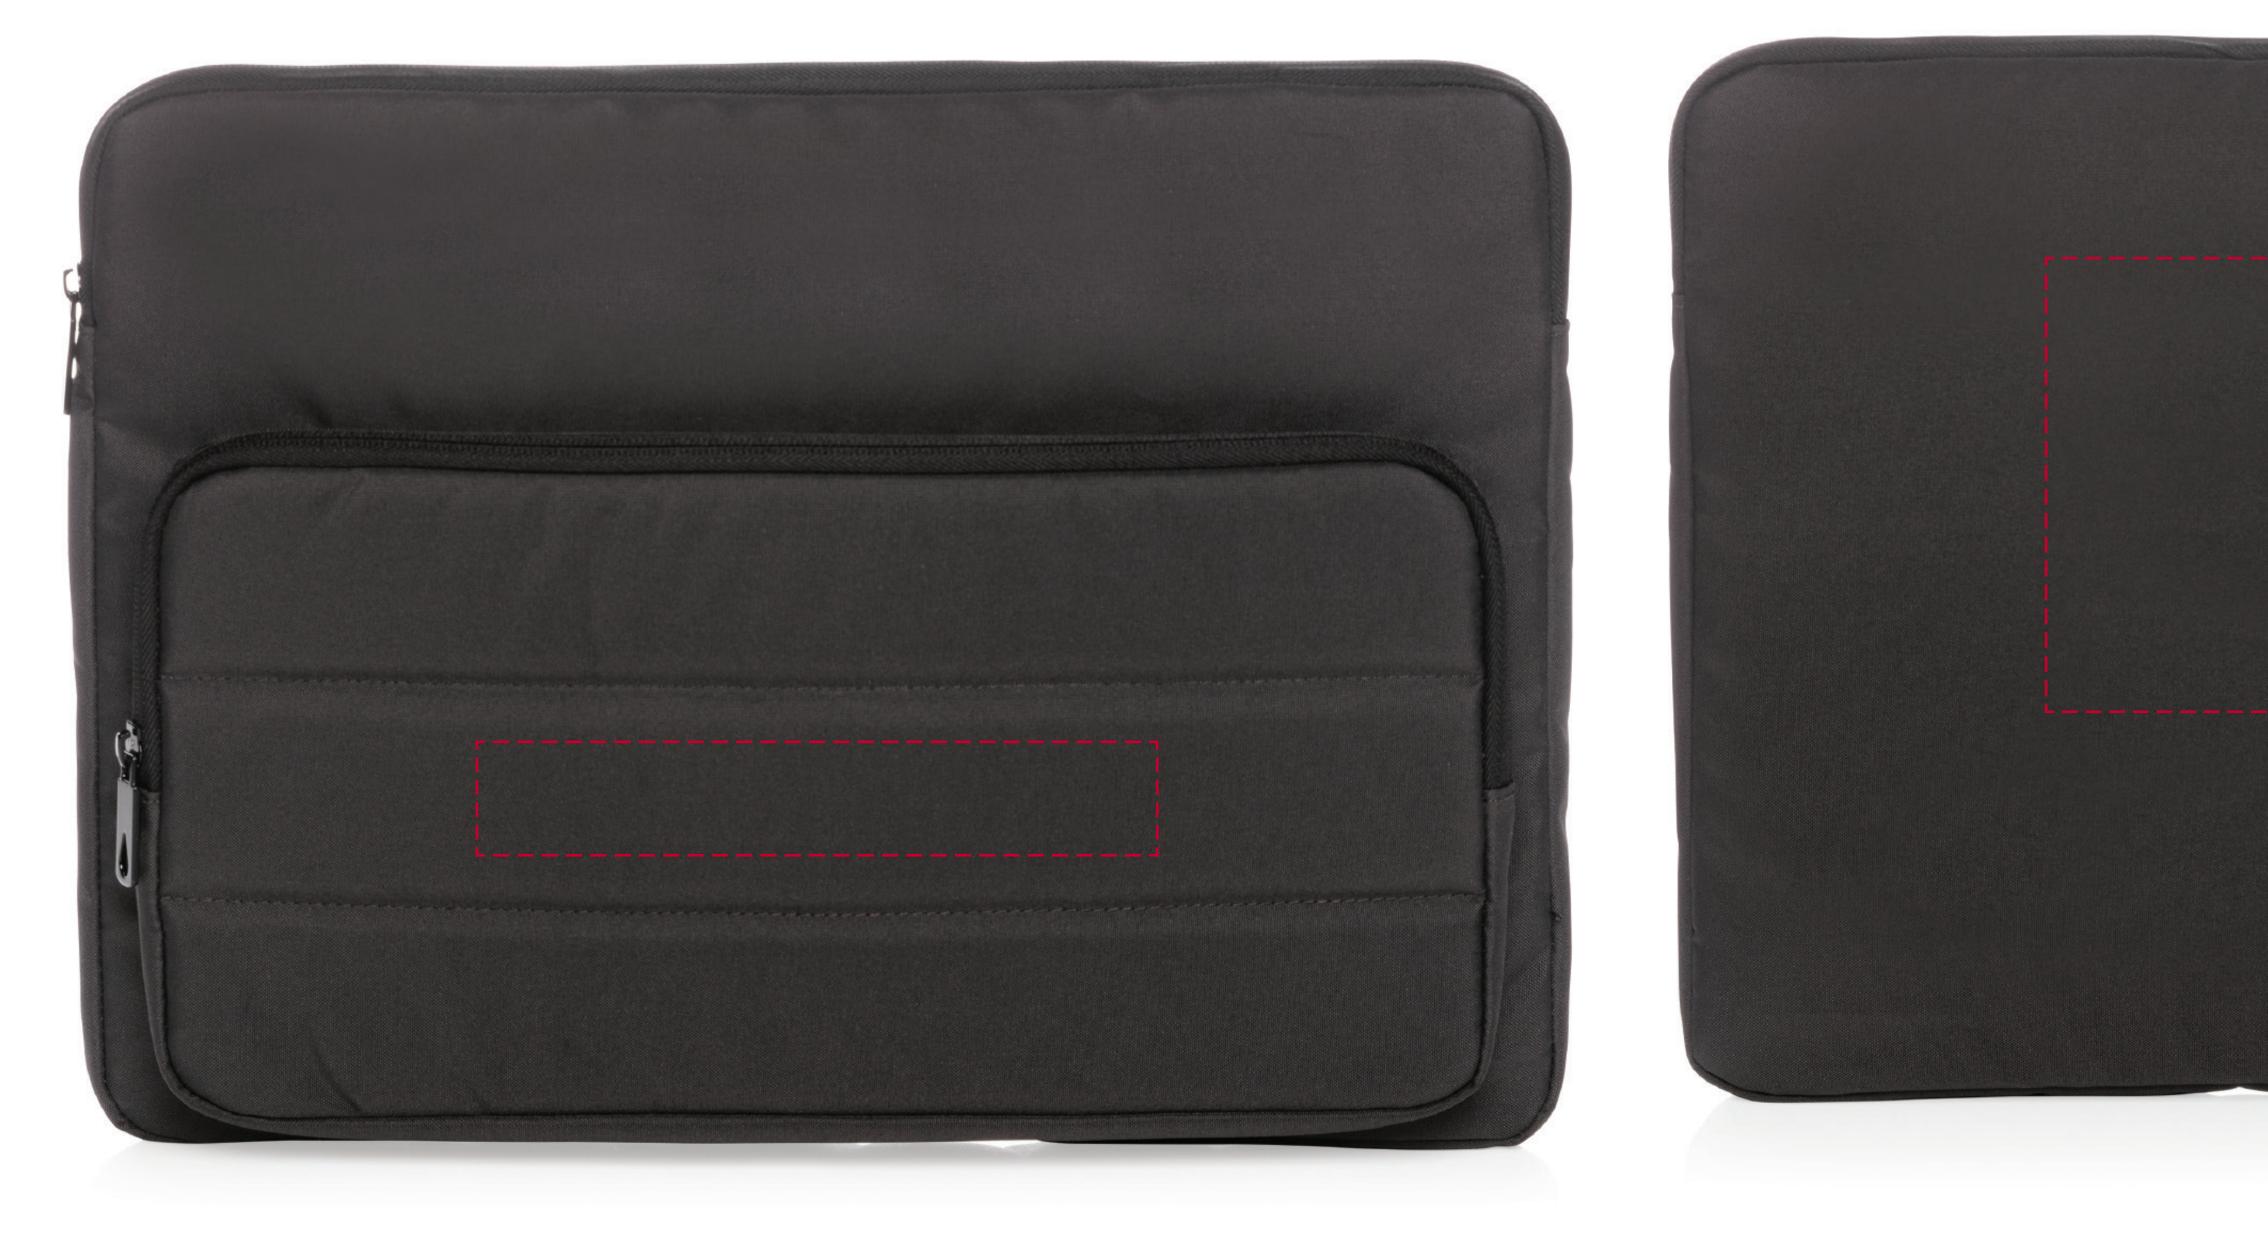

## YOUR VISUAL PROOF

Front

**Scale** 100%

Logo size xx x xxmm Print area 180 x 30 mm (Front) 200 x 120mm (Back)

Back

| Order Reference | XXXXXX   |
|-----------------|----------|
| Date created    | xx/xx/xx |
| Created by      | XX       |

| Product  |  |
|----------|--|
| Colour   |  |
| Branding |  |

234548 Black Spot Colour (transfer)