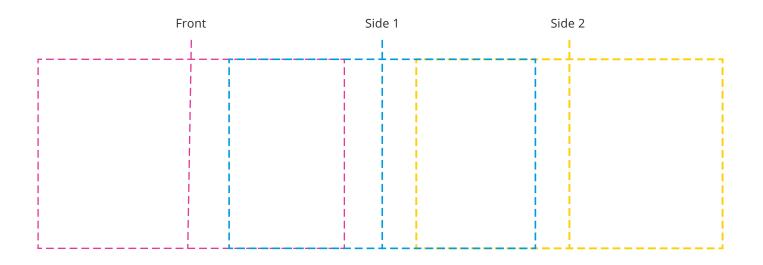

## YOUR VISUAL PROOF (2 of 2)

Order Reference
Date created
Created by

xxxxxx xx/xx/xx

Print area 180 x 50 mm Logo size xx x xxmm Branding Spot colour

Visual scale 100%.