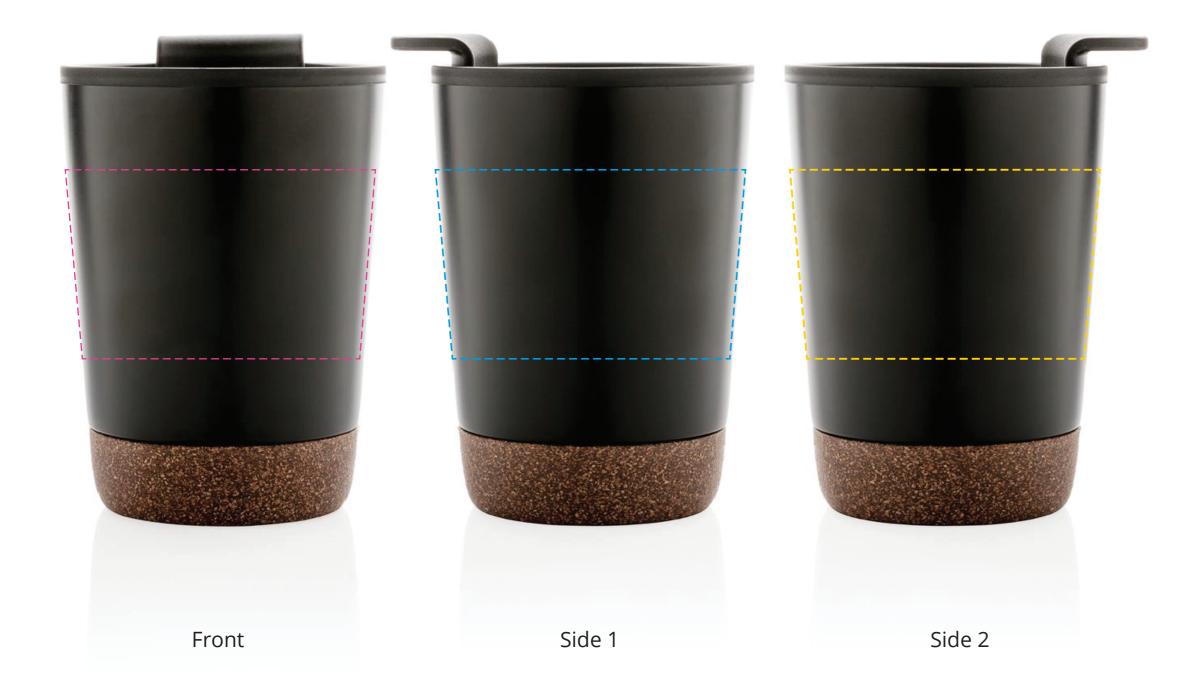

## YOUR VISUAL PROOF (1 of 2)

For Visual Purposes Only. Please see page 2 for actual artwork size.

Order Reference xxxxxx

Date created xx/xx/xx

Created by xx

Product 234549 Colour Black

Branding Spot colour (1 col. Max)