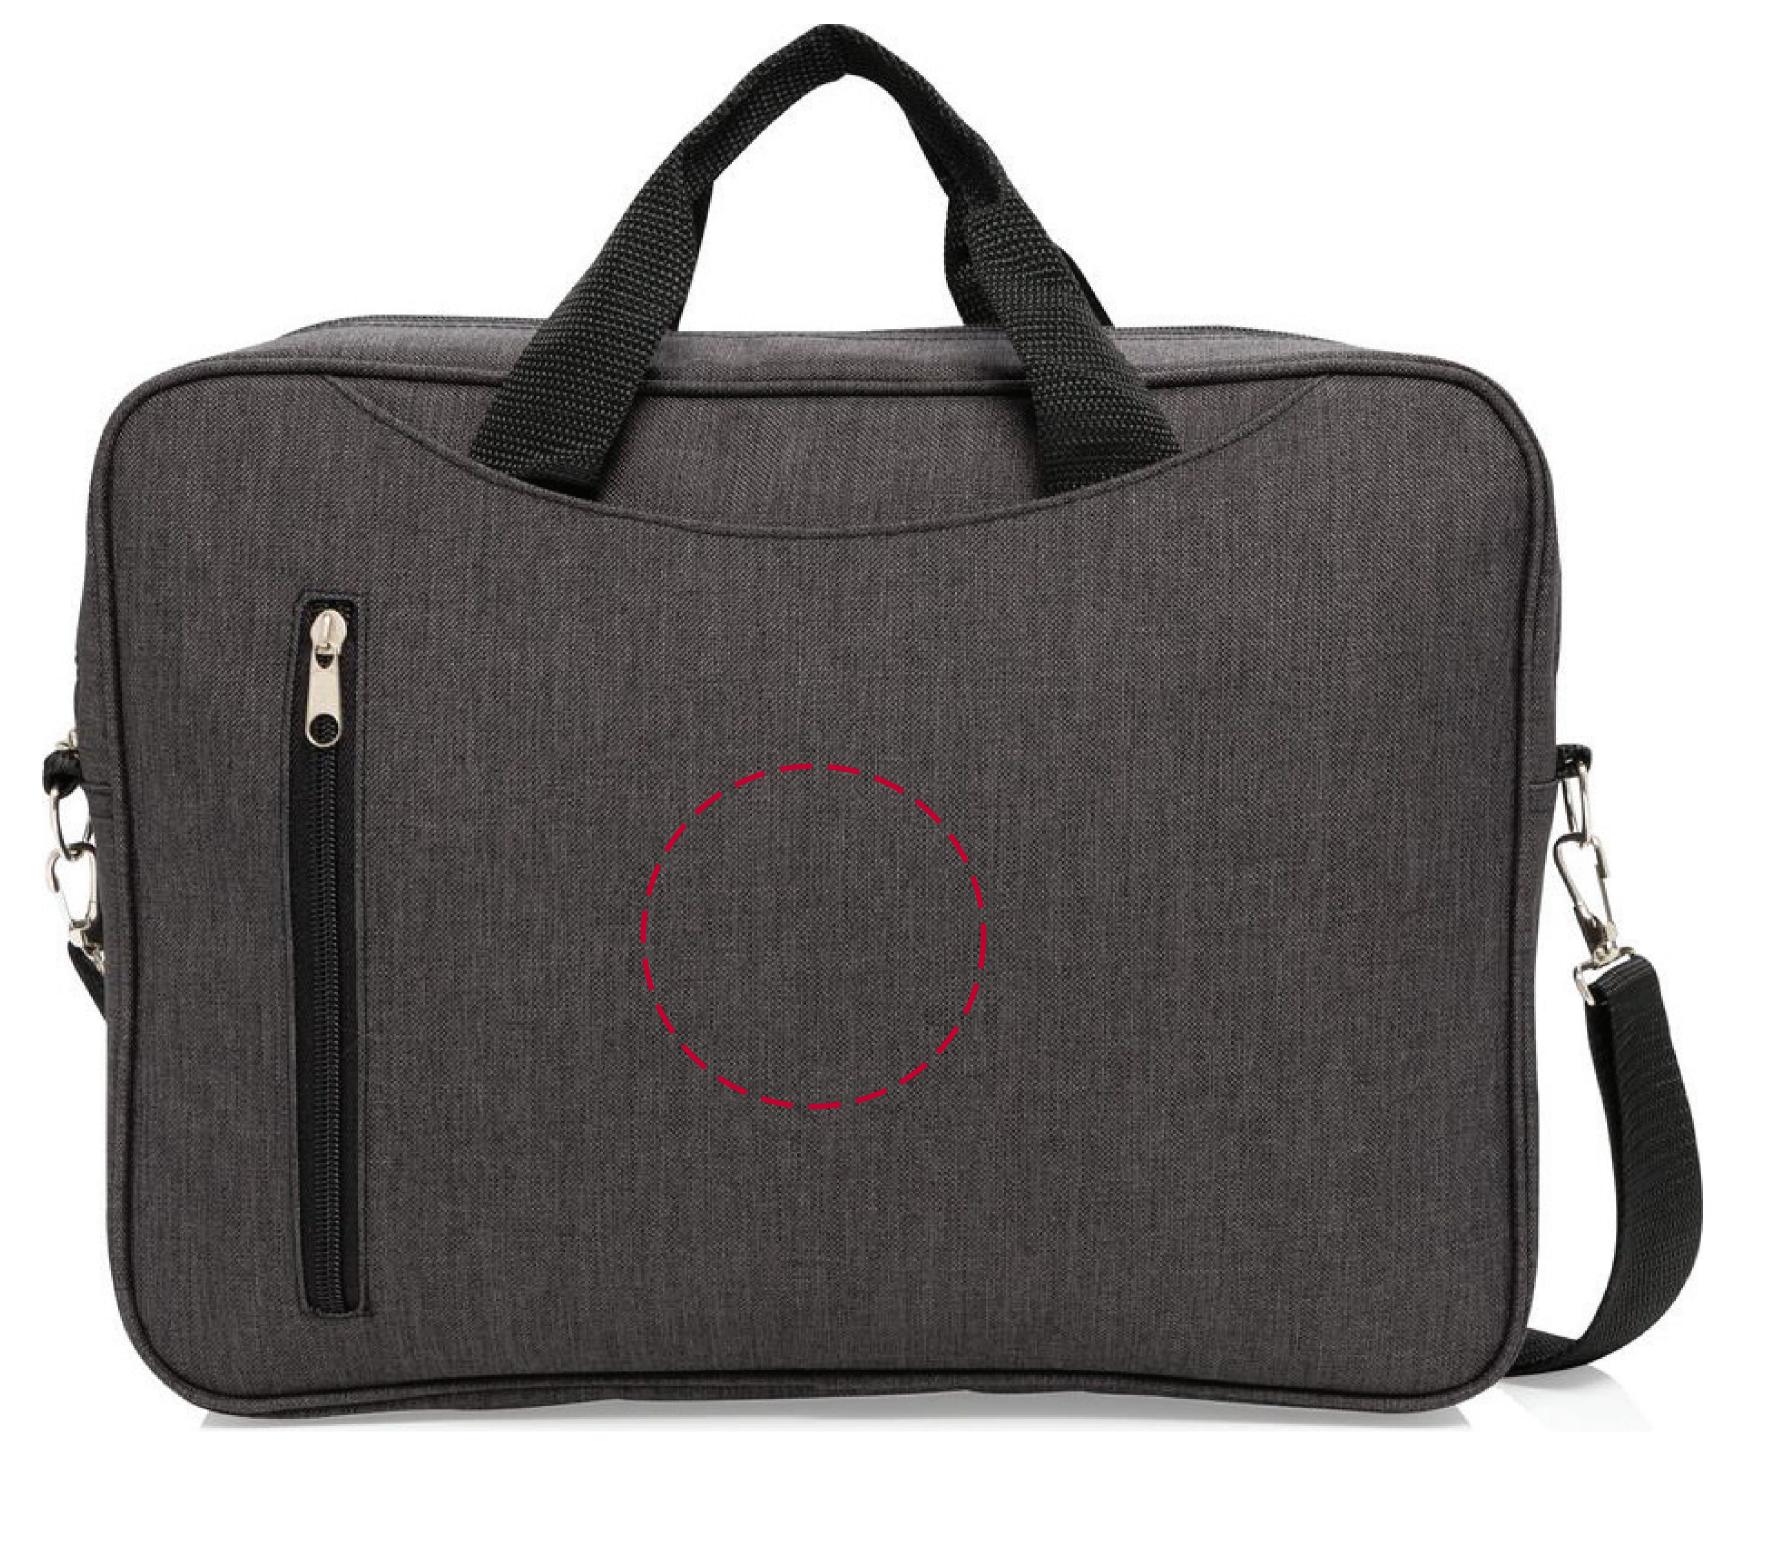

## YOUR VISUAL PROOF

Scale100%Print area90 mm dia.Logo sizexx x xx mm

| Order Reference | X |
|-----------------|---|
| Date created    | X |
| Created by      | X |

| Product  | 2 |
|----------|---|
| Colour   | A |
| Branding | E |

## 234550 Anthracite Embroidered

classic XXX

classic XXX