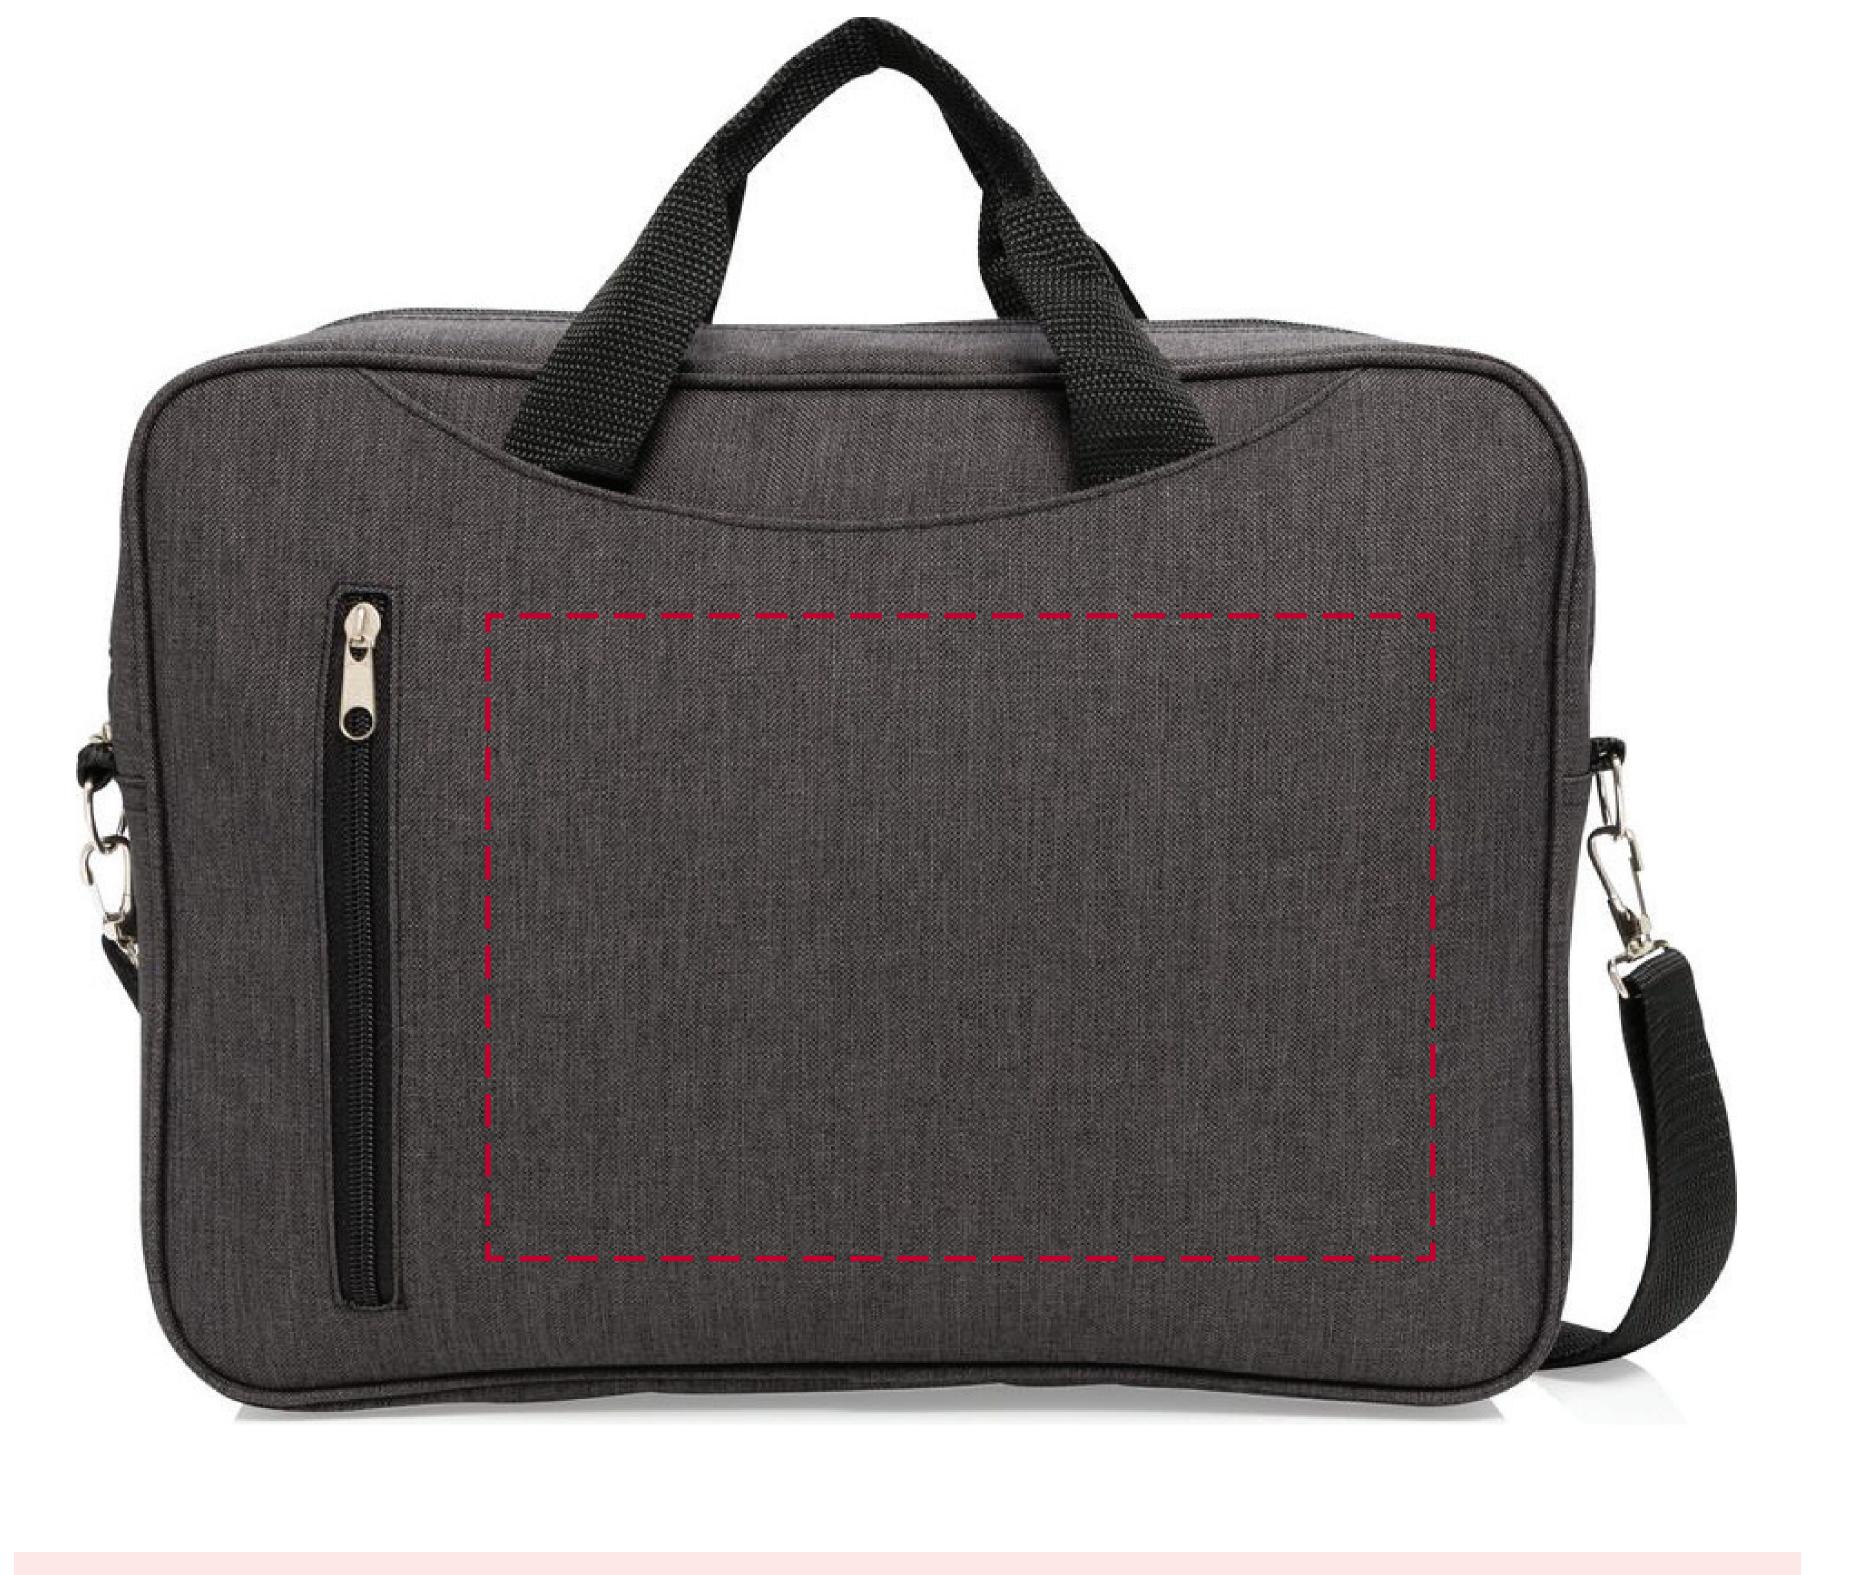

## YOUR VISUAL PROOF

Scale100%Print area250 x 170 mmLogo sizexx x xx mm

| Order Reference | X |
|-----------------|---|
| Date created    | X |
| Created by      | X |

| Product  | 2 |
|----------|---|
| Colour   | A |
| Branding | S |
|          | F |