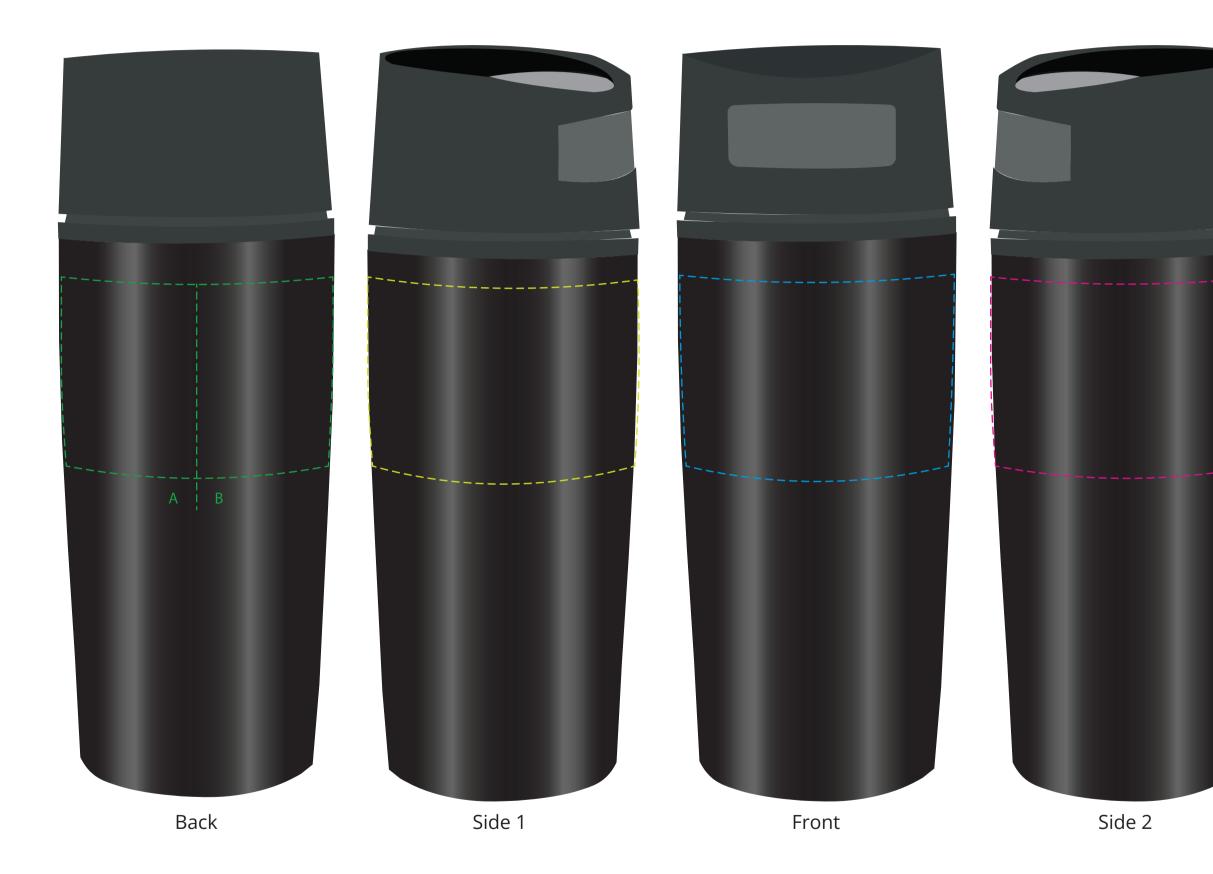

## YOUR VISUAL PROOF (1 of 2)

| Order Reference | xxxxxx   |
|-----------------|----------|
| Date created    | xx/xx/xx |
| Created by      | XX       |

Product Colour Branding 234552 Black Spot Colour (1 col max.)

## PANTONE® Colours

pantone®

## Artwork Advisories

It is the customer's responsibility to ensure that the proof is correct in all areas. Please be sure to double-check spelling, grammar, layout and design before approving artwork. Due to the variation in monitor colours and adjustments, PDF proofs may not provide an accurate colour representation **of the final product & printed work.** Once artwork is approved, your order will be processed based on the above unless any amendments are made. All orders are subject to our terms and conditions.