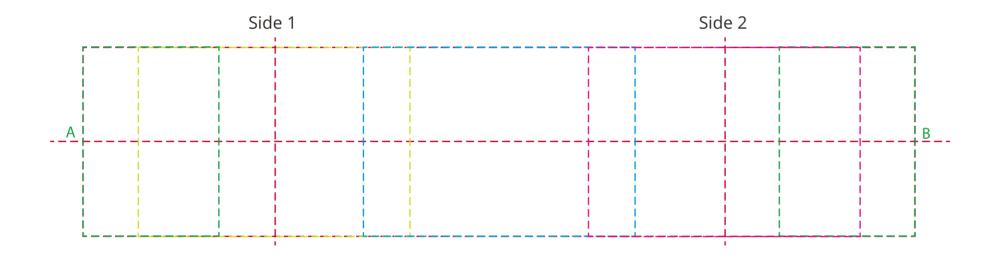

## YOUR VISUAL PROOF (2 of 2)

Visual scale 100%.

Order Reference Date created Created by

xxxxxx xx/xx/xx xx

Print area Logo size Branding 220 x 50 mm xx x xxmm Spot Colour (1 col. max)