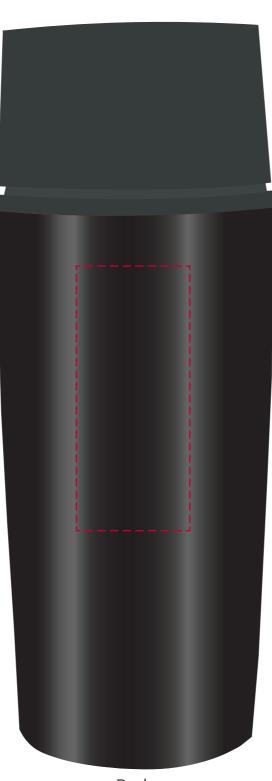

## YOUR VISUAL PROOF

Back

Scale 100% Print area 30 x 70 mm Logo size xx x xx mm

Order Reference xxxxxx

Date created xx/xx/xx

Created by xx

Product 234552
Colour Black

Branding Spot Colour