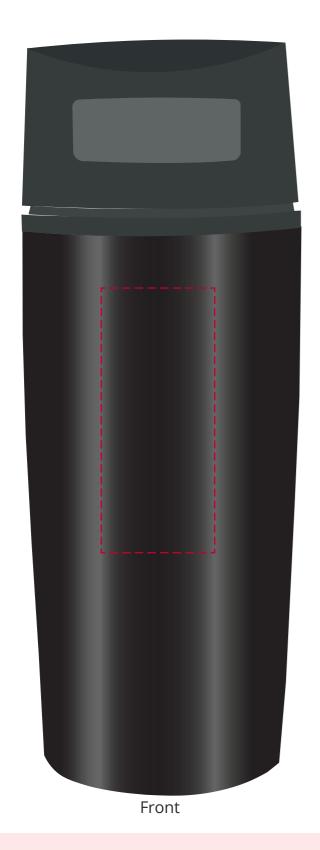

## YOUR VISUAL PROOF

Back

Scale 100% Print area 30 x 70 mm Logo size xx x xx mm

Order Reference xxxxxx

Date created xx/xx/xx

Created by xx

Product 234552
Colour Black

Branding Spot Colour