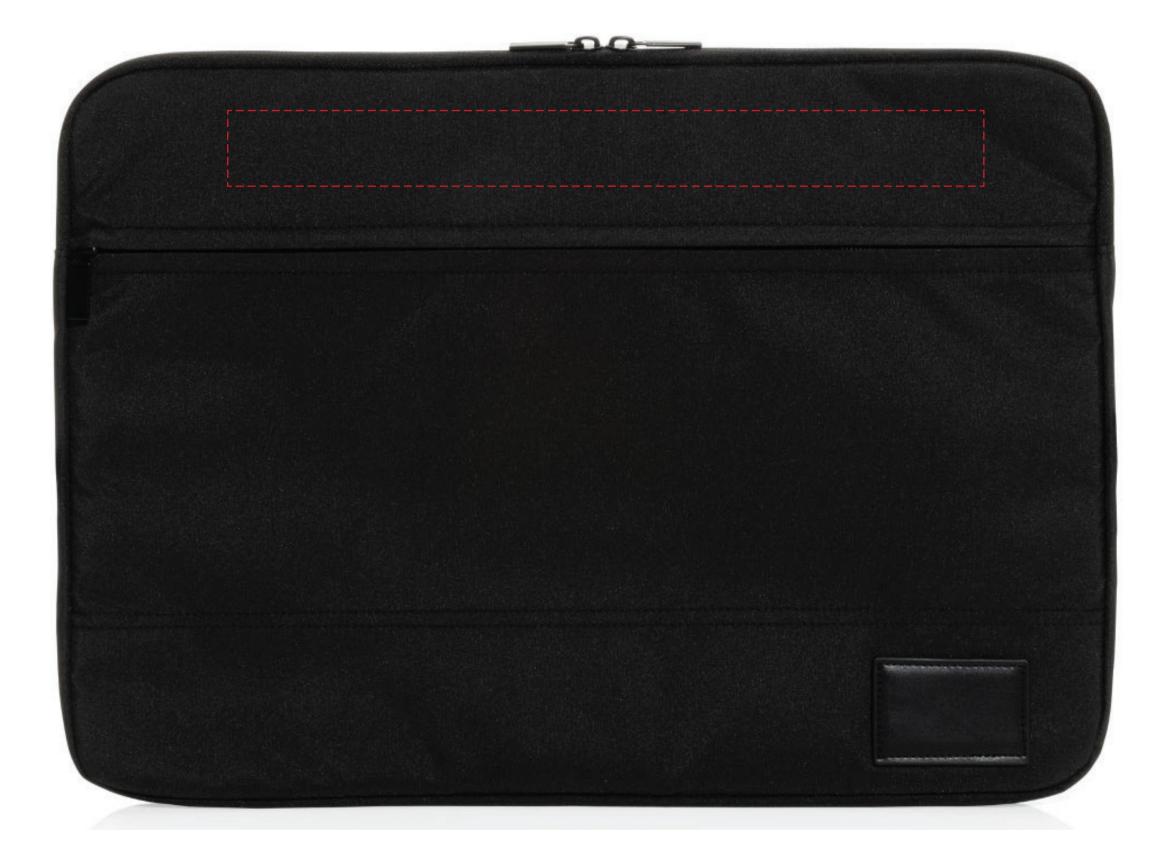

## YOUR VISUAL PROOF

Order Reference×Date created×Created by×

xxxxxx xx/xx/xx xx

Product Colour Branding 234560 Black Spot colour transfer / Full colour transfer

## **Artwork Advisories**

When transfer printed an outline edge (keyline) may be visible.

It is the customer's responsibility to ensure that the proof is correct in all areas. Please be sure to double-check spelling, grammar, layout and design before approving artwork. **Due to the variation in monitor colours and adjustments, PDF proofs may not provide an accurate colour representation of the final product & printed work.** Once artwork is approved, your order will be processed based on the above unless any amendments are made. All orders are subject to our terms and conditions.