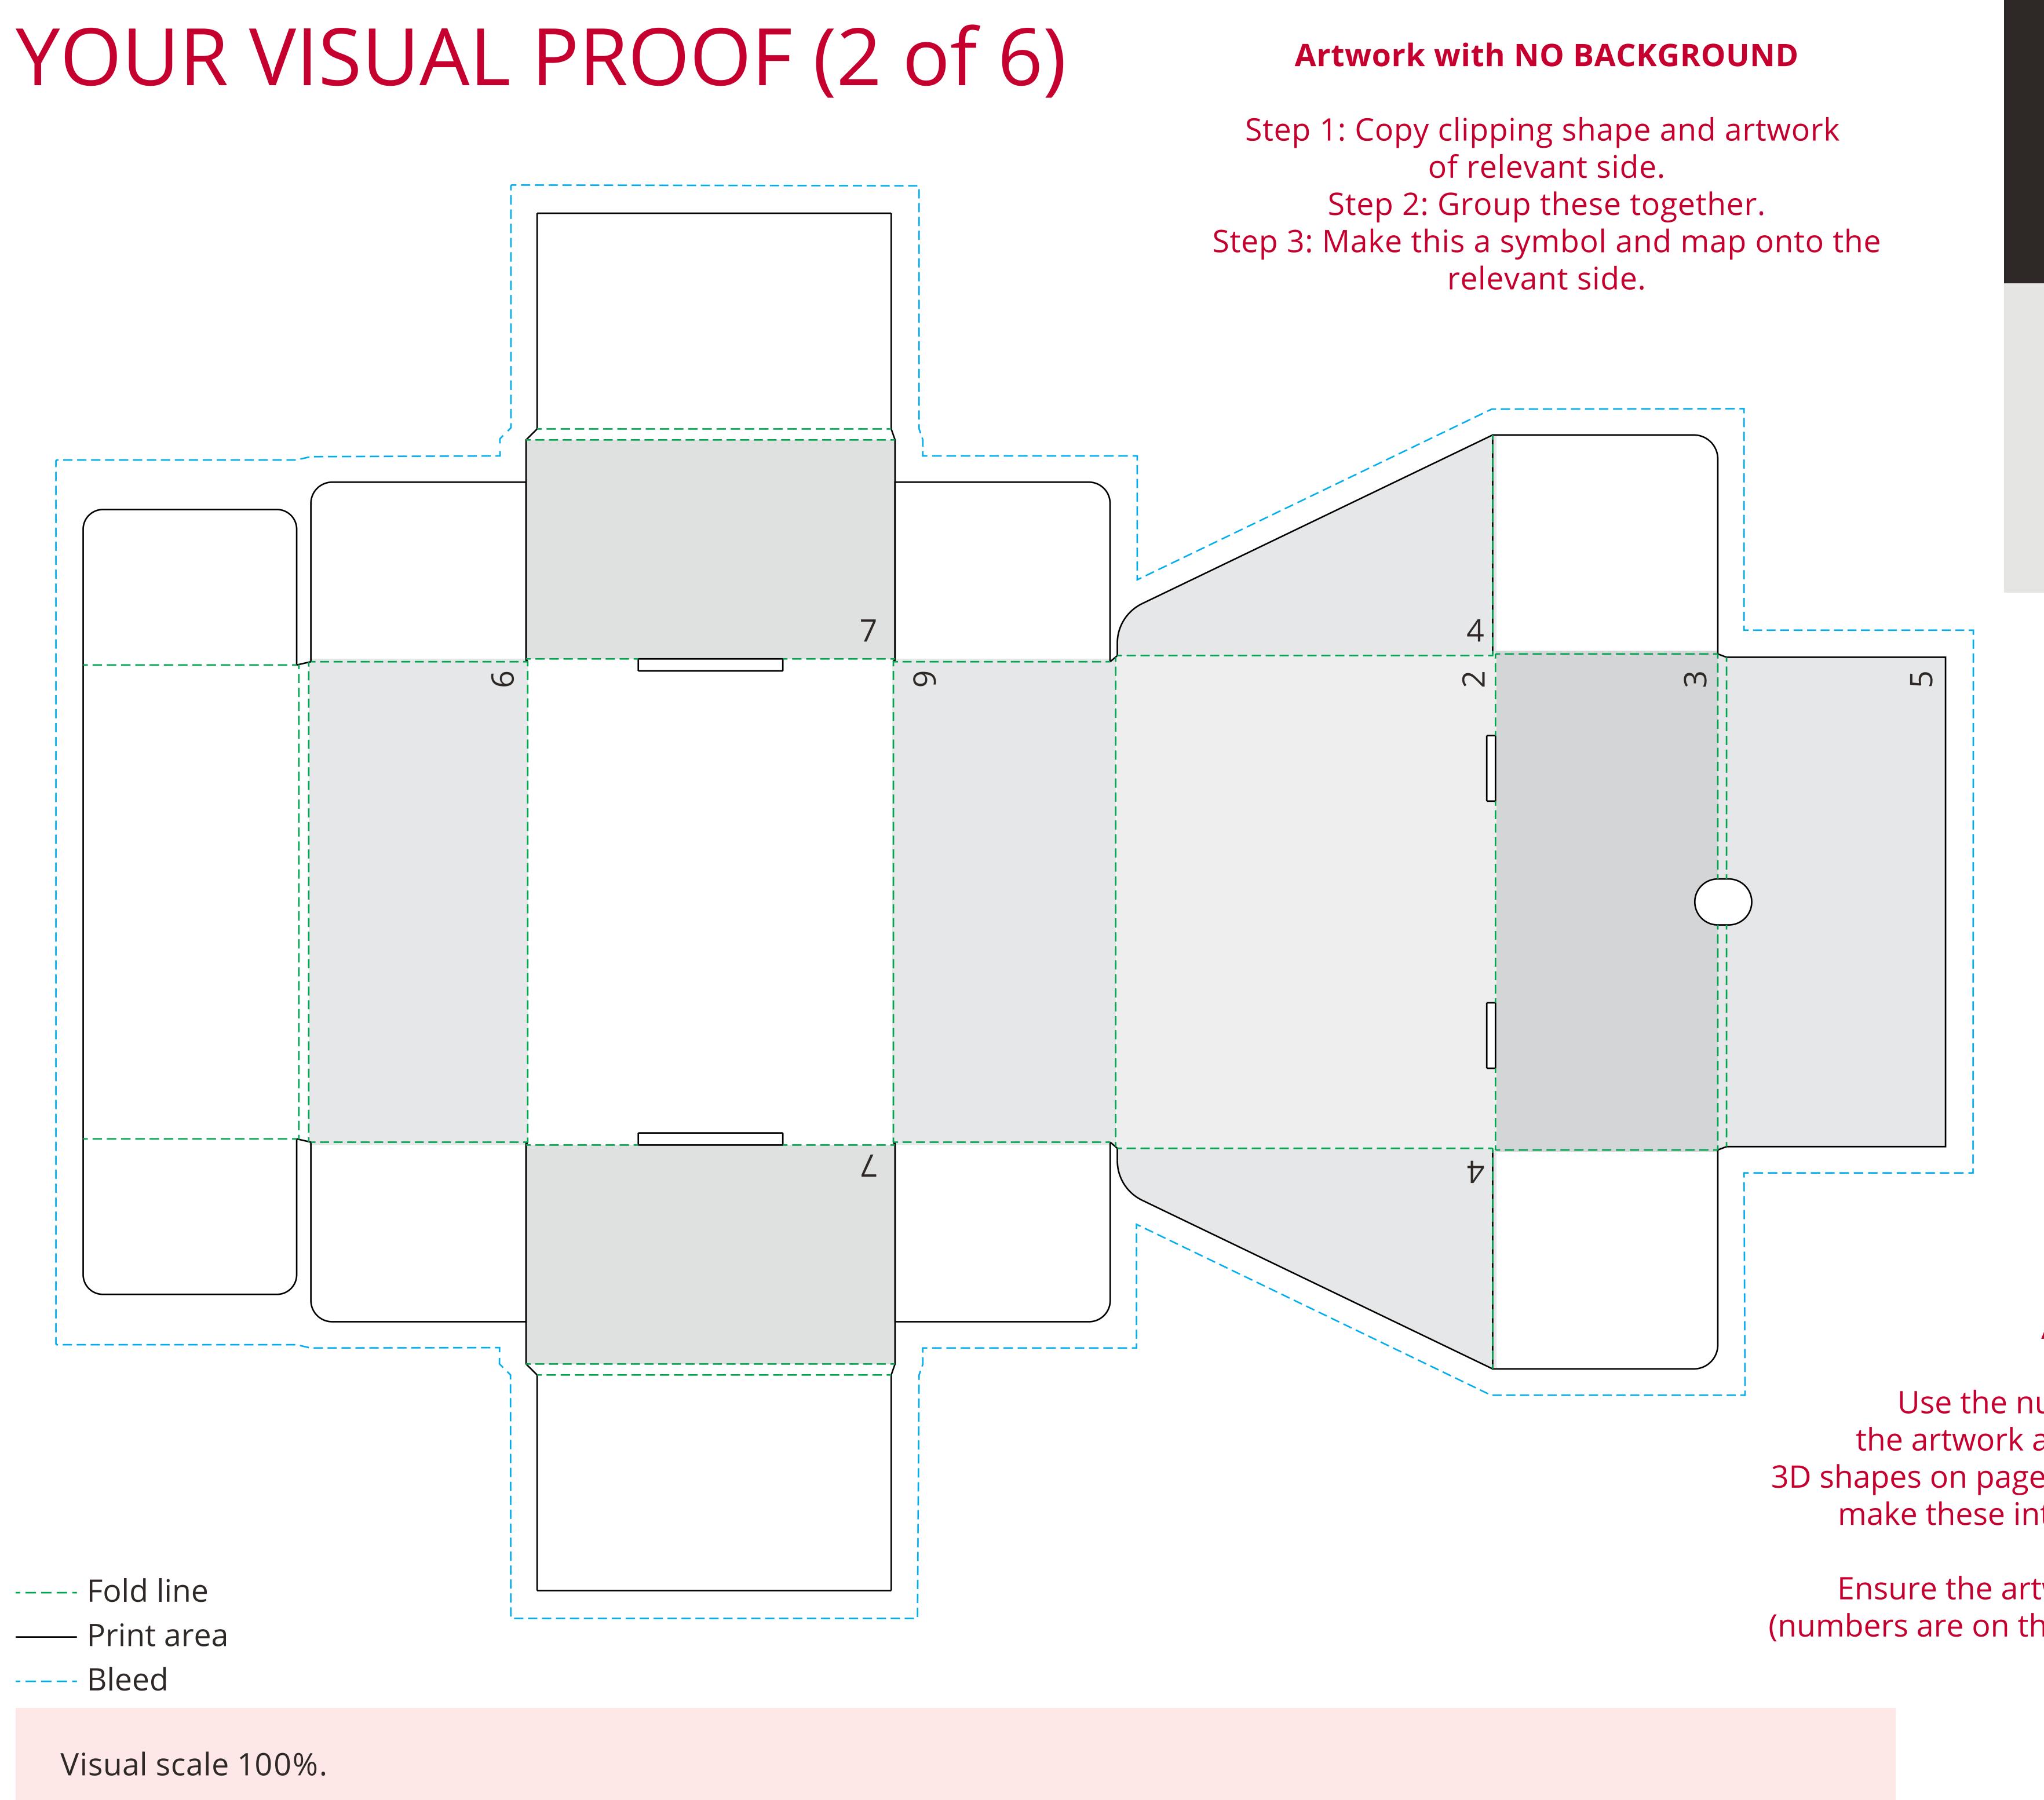

# Artwork WITH BACKGROUND

Use the numbered shapes below to clip copies of the artwork and match them to the correct sides of the 3D shapes on page 1, rasterize each section (high and transparent) make these into symbols and name them by the number.

# YOUR VISUAL PROOF (3 of 6)

| r                  |      |   |          |       |   |
|--------------------|------|---|----------|-------|---|
| r                  |      |   | r        |       |   |
|                    |      |   |          |       |   |
|                    |      |   |          |       |   |
|                    |      |   |          |       |   |
|                    |      |   |          |       |   |
|                    |      |   |          |       |   |
|                    |      |   | 1        |       |   |
|                    |      |   |          |       |   |
|                    |      |   |          |       |   |
|                    |      |   |          |       |   |
|                    |      |   | 1        |       |   |
|                    |      |   | 1        |       |   |
|                    |      |   | 1        |       |   |
|                    |      |   |          |       |   |
|                    |      |   |          |       |   |
|                    |      |   | 1        |       |   |
|                    |      |   |          |       |   |
|                    |      |   | 1        |       |   |
|                    |      |   |          |       |   |
|                    |      |   |          |       |   |
|                    |      |   | 1        |       |   |
|                    |      |   |          |       |   |
|                    |      |   | 1        |       |   |
|                    |      |   | 1        |       |   |
|                    |      |   |          |       |   |
|                    |      |   |          |       |   |
|                    |      |   | 1        |       |   |
|                    |      |   | 1        |       |   |
|                    |      |   | 1        |       |   |
|                    |      |   |          |       |   |
|                    |      |   |          |       |   |
|                    |      |   | 1        |       |   |
|                    |      |   |          |       |   |
|                    |      |   | 1        |       |   |
|                    |      |   |          |       | 1 |
| [ [ i              |      | i | <u> </u> |       |   |
|                    | Dack |   |          |       |   |
| Safe text area     | Back |   |          | Front |   |
| Bleed              |      |   |          |       |   |
| —— Cut line        |      |   |          |       |   |
|                    |      |   |          |       |   |
| Folds              |      |   |          |       |   |
|                    |      |   |          |       |   |
| Visual scale 100%. |      |   |          |       |   |
|                    |      |   |          |       |   |

Order Reference Date created Created by xxxxxx xx/xx/xx xx

Print area Logo size Branding 297 x 210 mm xx x xx mm Full Colour

Use the numbered shapes below to clip copies of the artwork and match them to the correct sides of the 3D shapes on page 1, rasterize each section (high and transparent) make these into symbols and name them by the number.

Ensure the artwork has been mapped on the correct way. (numbers are on the same corners of each shape on page 1 and 3)