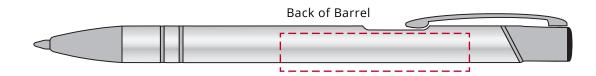

# Order ReferencexxxxxDate createdxx/xx/xxCreated byxx

| Print area | 60 x 7 mm (side of barrel)     |
|------------|--------------------------------|
|            | 50 x 10 mm<br>(back of barrel) |
| Logo Size  | xx x xx mm                     |
| Branding   | Engraved                       |

### YOUR VISUAL PROOF (5 of 6)

If the artwork falls over the edge of the pen, DO NOT create a wapred version on this page. Only create warped artwork on page 1.

Visual scale 100%.