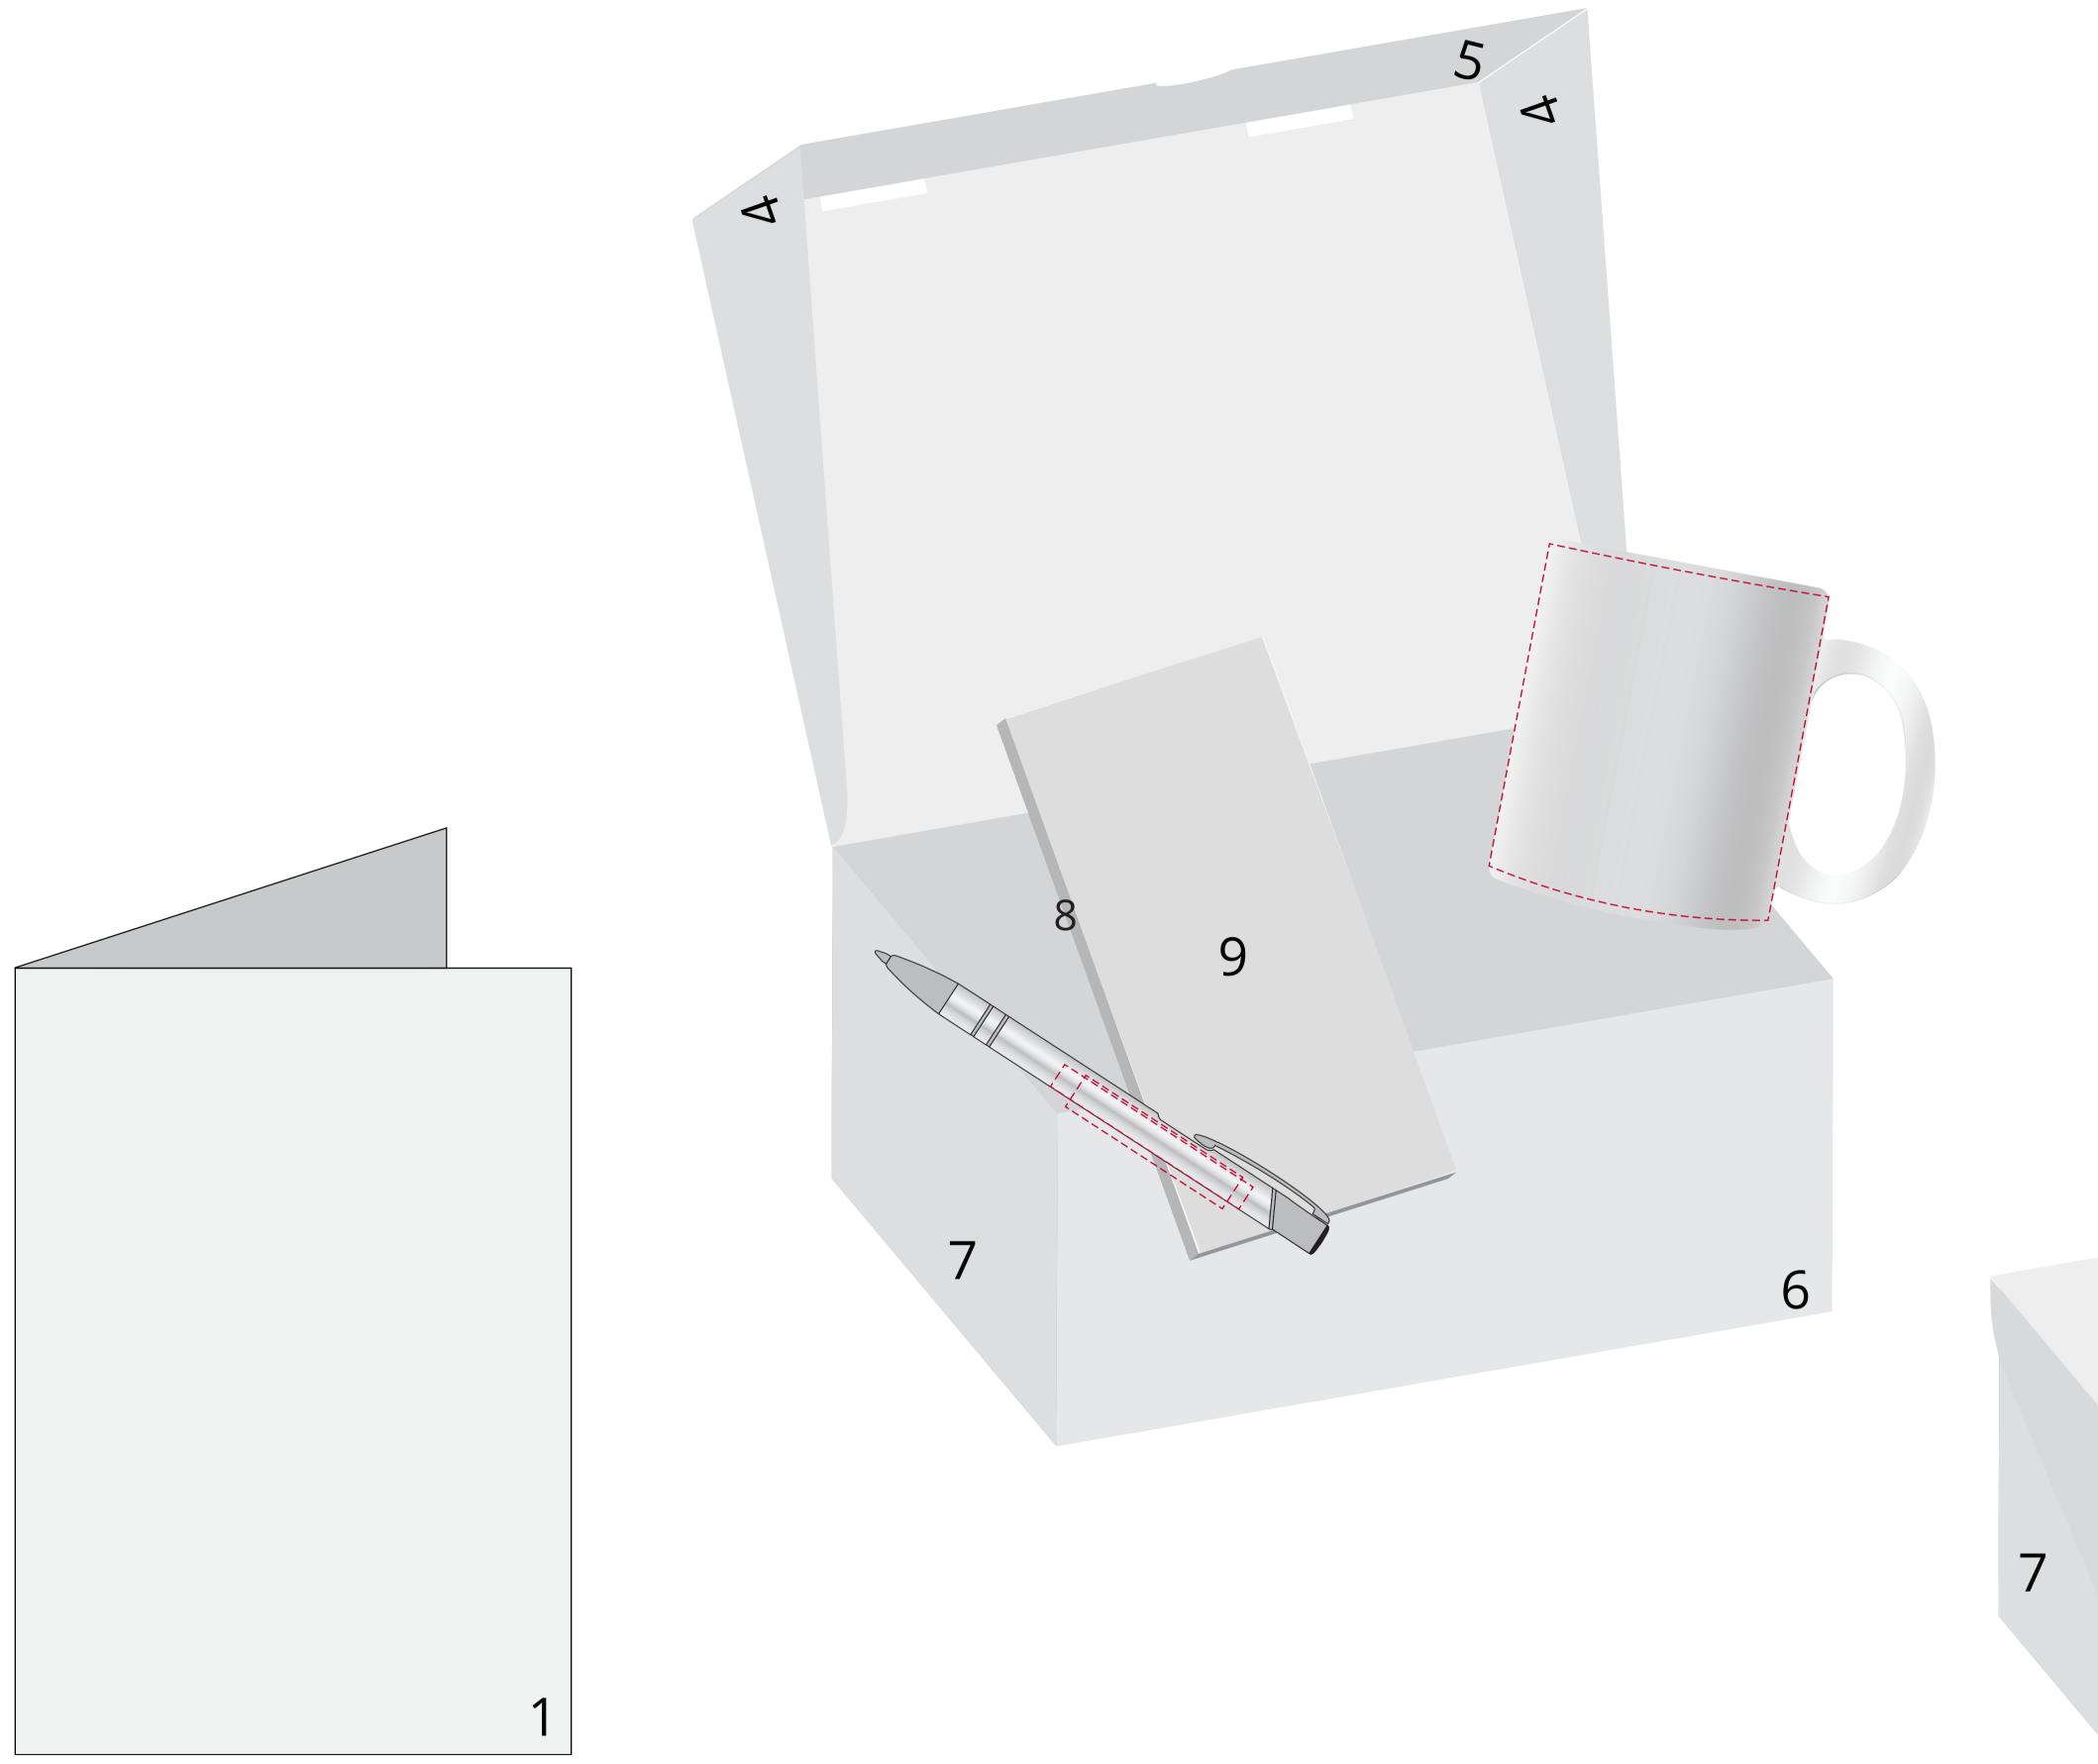

# YOUR VISUAL PROOF (1 of 6)

Visual purposes only. Please see pages 2-6 for actual artwork size.

|                                                                                                  | Ore<br>Da<br>Cre                                                                      |
|--------------------------------------------------------------------------------------------------|---------------------------------------------------------------------------------------|
|                                                                                                  | Pro<br>Box<br>Gre<br>Che<br>Per<br>Mu<br>Bra                                          |
| Toggle the lid 3D shape off to select the base 3D shape when mapping artwork onto the closed box |                                                                                       |
| 2<br>4<br>3                                                                                      | It is<br>tha<br>be s<br>laye<br>Due<br>and<br>pro<br>of t<br>arts<br>pro<br>am<br>sub |

# Artwork WITH BACKGROUND

Use the numbered shapes below to clip copies of the artwork and match them to the correct sides of the 3D shapes on page 1, rasterize each section (high and transparent) make these into symbols and name them by the number.