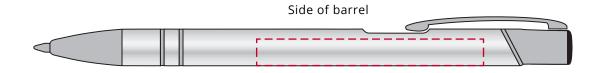

# Order ReferencexxxxxDate createdxx/xx/xxCreated byxx

| Print area | 60 x 7 mm (side of barrel)     |
|------------|--------------------------------|
|            | 50 x 10 mm<br>(back of barrel) |
| Logo Size  | xx x xx mm                     |
| Branding   | Engraved                       |

### YOUR VISUAL PROOF (5 of 6)

If the artwork falls over the edge of the pen, DO NOT create a wapred version on this page. Only create warped artwork on page 1.

Visual scale 100%.