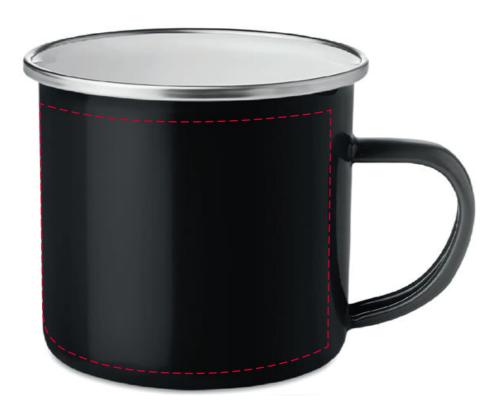

## YOUR VISUAL PROOF (1 of 2)

For visual purposes only. Please see page 2 for actual artwork size.

Order Reference xxxxxx

Date created xx/xx/xx

Created by xx

Product 234579 Colour Black

Branding Engraved

## YOUR VISUAL PROOF (2 of 2)

Visual scale 100%.

Order Reference
Date created
Created by

xxxxxx xx/xx/xx

Print area Logo size 218 x 65 mm

Branding

xx x xxmm Engraved