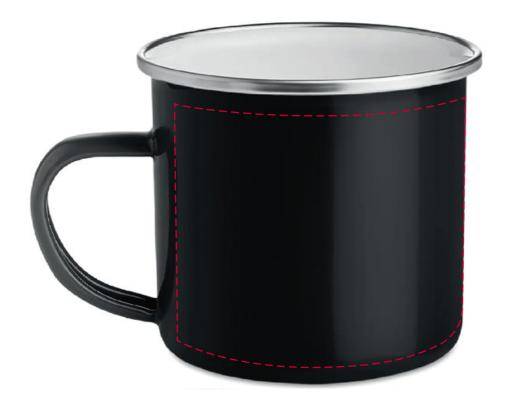

## YOUR VISUAL PROOF (1 of 2)

For visual purposes only. Please see page 2 for actual artwork size.

Order Reference xxxxxx

Date created xx/xx/xx

Created by xx

Product 234579 Colour Black

Branding Engraved

## YOUR VISUAL PROOF (2 of 2)

Visual scale 100%.

Order Reference
Date created
Created by

xxxxxx xx/xx/xx

Print area Logo size 218 x 65 mm

Branding

xx x xxmm Engraved