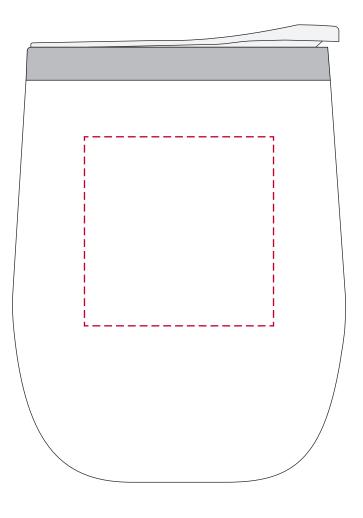

## YOUR VISUAL PROOF (2 of 5)

Order ReferencexxxxxDate createdxx/xx/xxCreated byxx

| Print area | 50 x 50 mm |
|------------|------------|
| Logo size  | xx x xxmm  |
| Branding   | Engraved   |

Visual scale 100%.