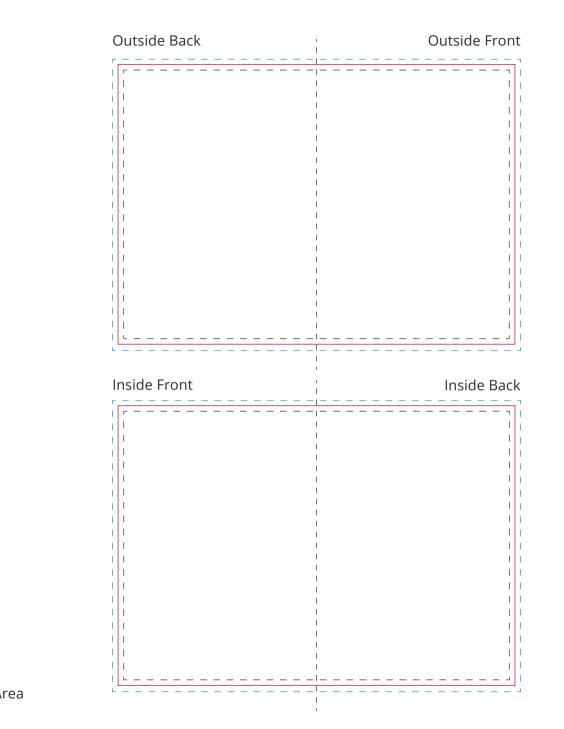

# YOUR VISUAL PROOF (4 of 5)

Order ReferencexxxxxDate createdxx/xx/xxCreated byxx

| Print area 148 x 210 mm (per side) |  |
|------------------------------------|--|
| Logo size xx x xxmm                |  |
| Branding Engraved                  |  |

– – – Safe Text Area

Bleed

– Cut Line

\_ \_ \_

Visual scale 100%.

Order Reference Date created

XXXXXX xx/xx/xx XX

All Over Print xx x xxmm Full Colour