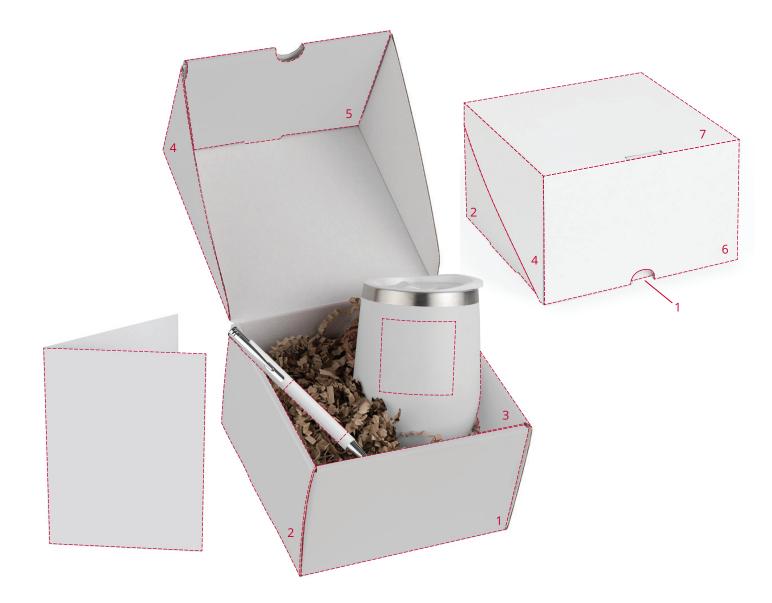

#### YOUR VISUAL PROOF (1 of 5)

For Visual Purposes Only. Please see pages 2-5 for actual artwork size.

Order Reference xxxxxx Date created xx/xx/xx Created by xx

| Product             | 234580      |
|---------------------|-------------|
| Box / Card Colour   | White       |
| Box / Card Branding | Full Colour |
| Coffee Cup Colour   | White       |
| Pen Colour          | White       |
| Cup / Pen Branding  | Engraved    |