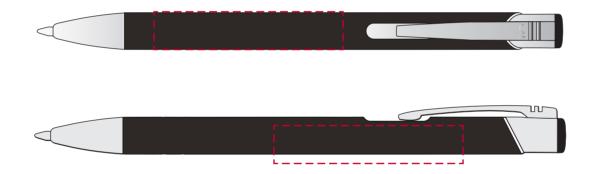

## YOUR VISUAL PROOF (2 of 5)

Order Reference
Date created
Created by

xxxxxx xx/xx/xx

Print Area 50 x 10mm
Logo Size xx x xxmm
Branding Engraved

**Visual Scale 100%** 