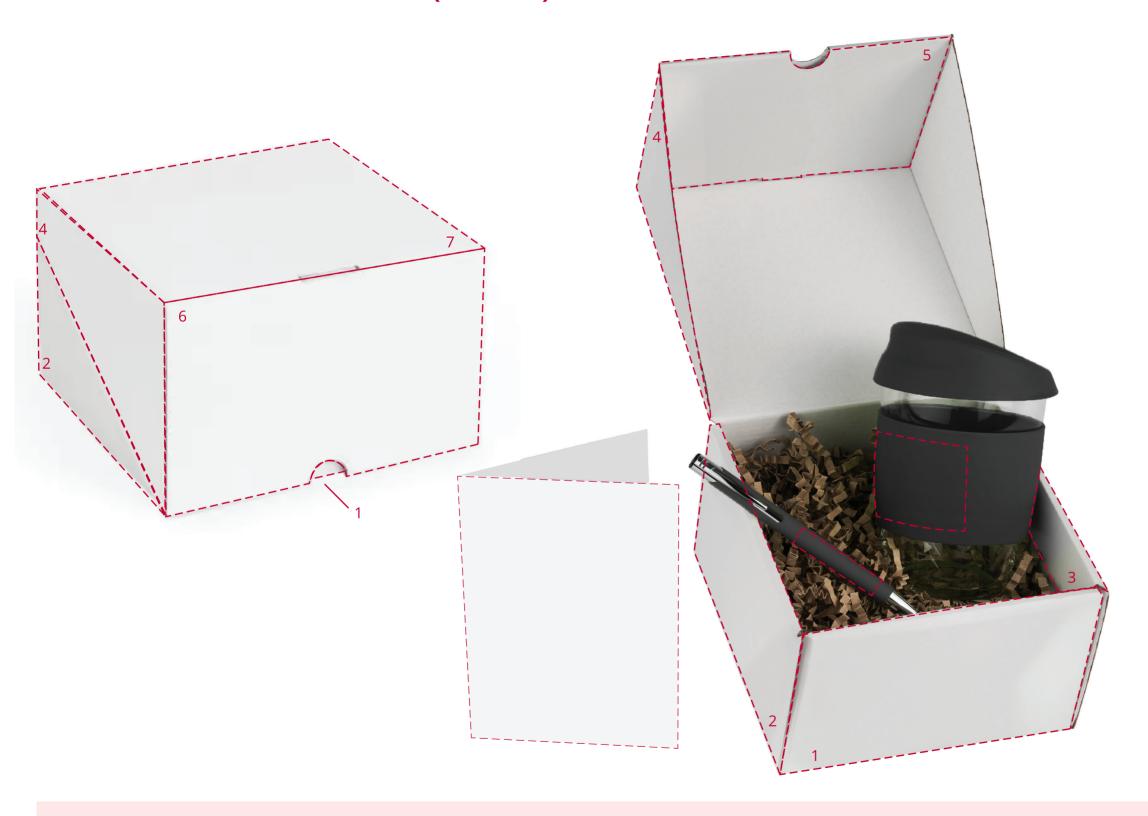

## YOUR VISUAL PROOF (1 of 5)

For Visual Purposes Only. Please see additional pages for actual artwork size.

Order Reference :

xx/xx/xx

XX

Created by

**Product** 234593

**Pen Branding** Engraved

Pen Colour Black

Coffee Cup Branding Spot Colour

Coffee Cup Colour Black

Card Branding Full Colour

**Box Branding** Full Colour

#### **Artwork Advisories**

This template is not to scale and is to be used as a **guide for print size & positioning only.** 

It is the customer's responsibility to ensure that the proof is correct in all areas. Please be sure to double-check spelling, grammar, layout and design before approving artwork. Due to the variation in monitor colours and adjustments, PDF proofs may not provide an accurate colour representation of the final product & printed work. Once artwork is approved, your order will be processed based on the above unless any amendments are made. All orders are subject to our terms and conditions.