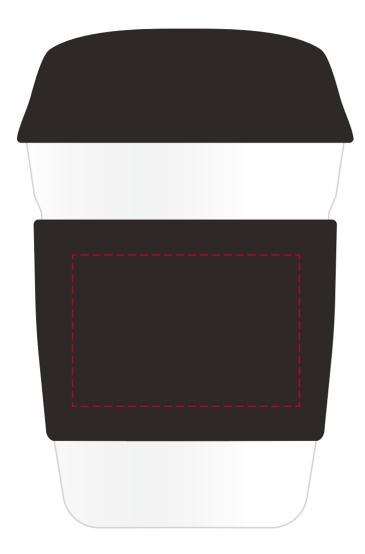

# YOUR VISUAL PROOF (3 of 5)

Order Reference xxxxxx

Date created xx/xx/xx

Created by xx

Print Area 60 x 40mm
Logo Size xx x xxmm
Branding Spot Colour