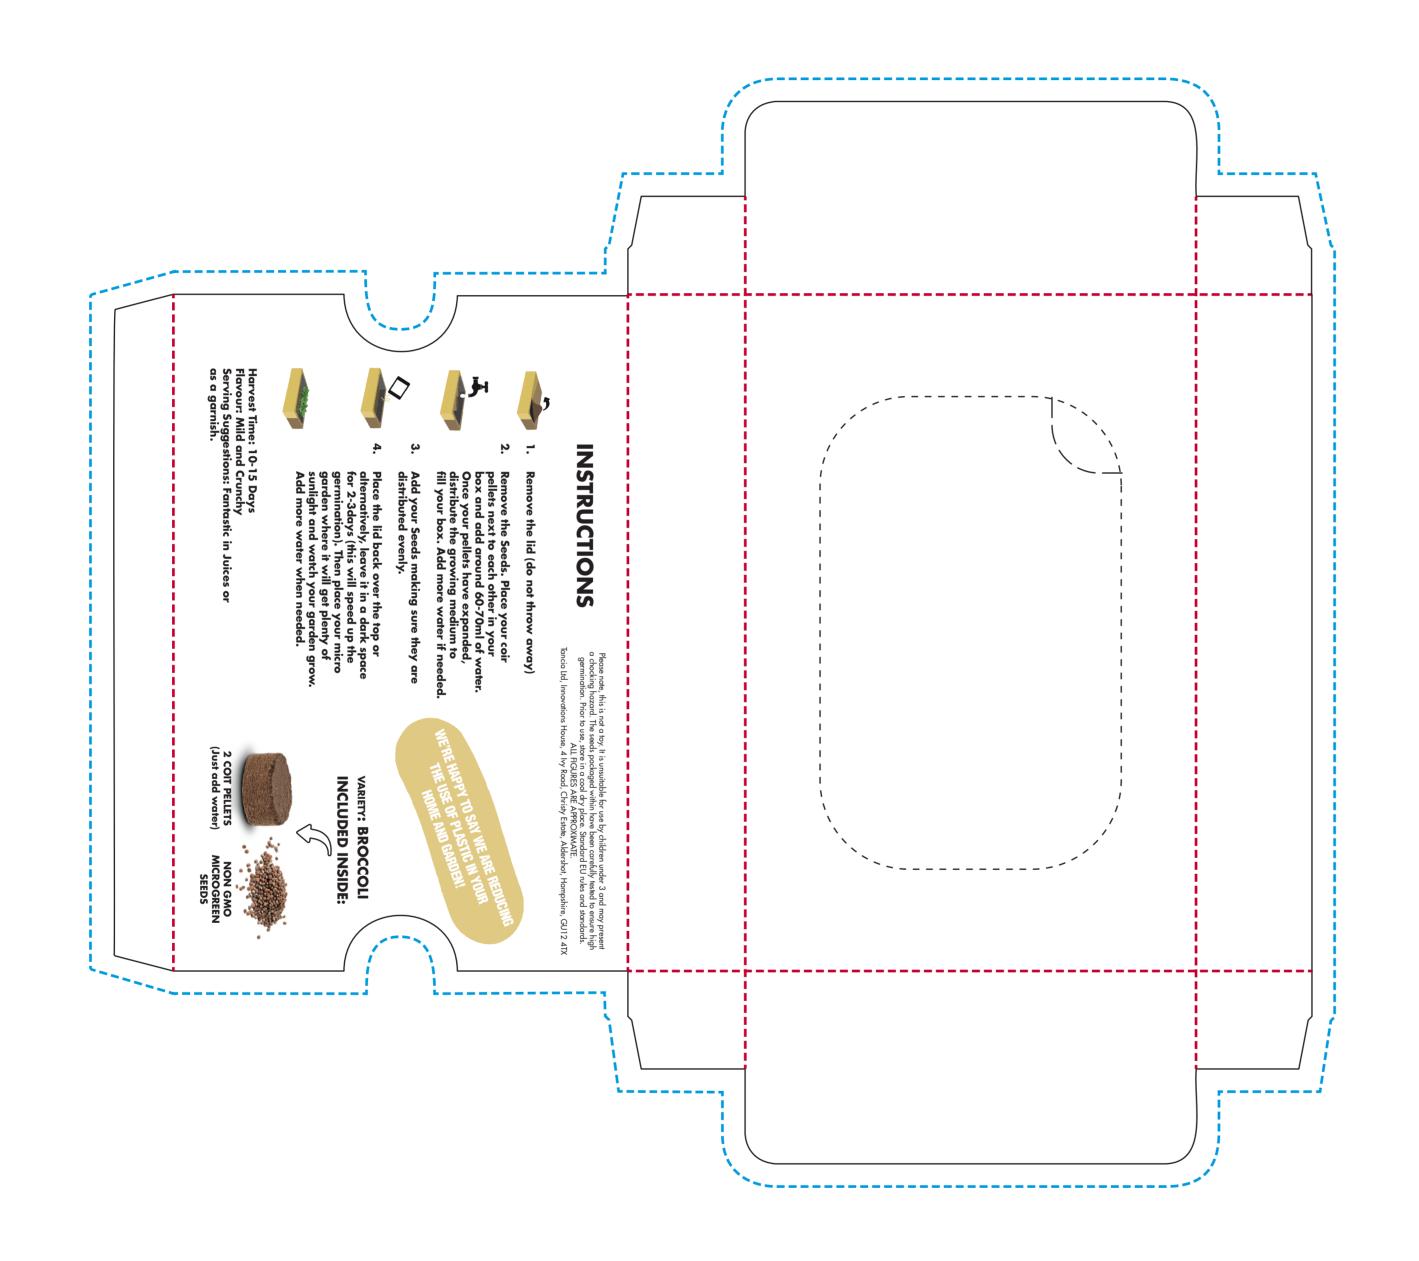

## YOUR VISUAL PROOF (2 of 2)

----- Crease Lines
----- Bleed Area

Visual scale 100%.

Order Reference

Date created

Created by

xxxxxx xx/xx/xx xx

Print area All Over Print

Logo size xx x xxmm

Branding Full Colour