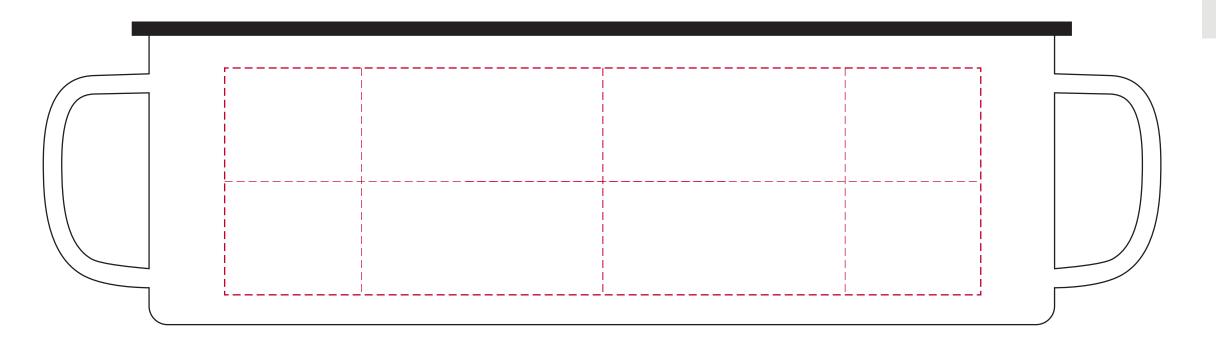

## YOUR VISUAL PROOF (2 of 2)

Visual scale 100%.

Order Reference

xxxxxx xx/xx/xx

Created by

Date created

χ, χχ, Χ

Print area Logo size 200 x 60 mm xx x xx mm

Branding

Full Colour