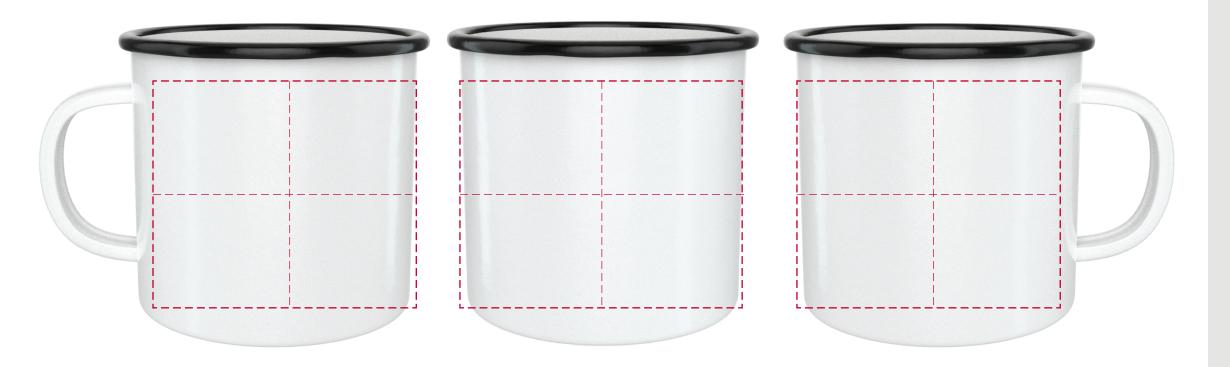

## YOUR VISUAL PROOF (1 of 2)

Order Reference xxxxxx

Date created xx/xx/xx

Created by xx

Product 234635 Colour White/Black

Full Colour

Artwork Advisories

Branding

This template is not to scale and is to be used as a guide for print size & positioning only.
Full colour printed colours may

Full colour printed colours may differ when printed to the final product.

It is the customer's responsibility to ensure that the proof is correct in all areas. Please be sure to double-check spelling, grammar, layout and design before approving artwork. Due to the variation in monitor colours and adjustments, PDF proofs may not provide an accurate colour representation of the final product & printed work. Once artwork is approved, your order will be processed based on the above unless any amendments are made. All orders are subject to our terms and conditions.