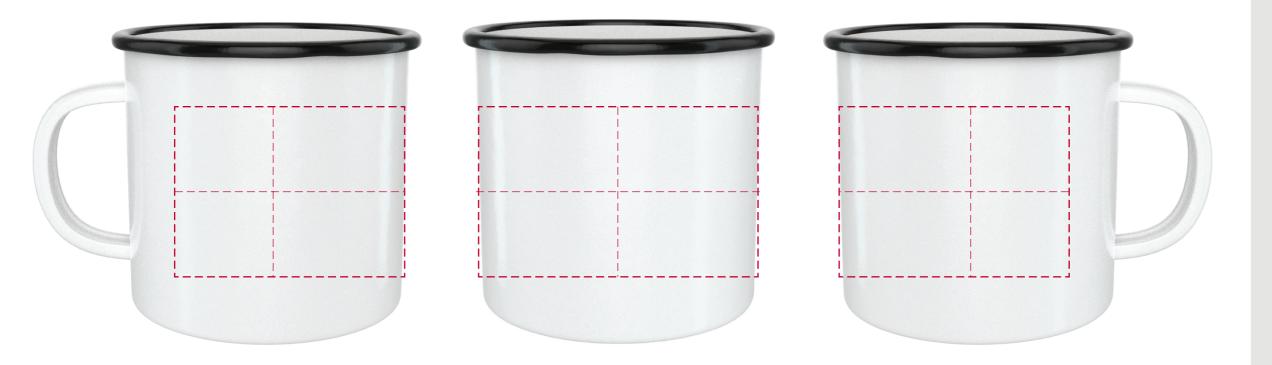

## YOUR VISUAL PROOF (1 of 2)

Order Reference xxxxxx

Date created xx/xx/xx

Created by xx

Product 234635

Colour White/Black

Branding Spot Colour (2 col max.)

## Artwork Advisories

This template is not to scale and is to be used as a guide for print size & positioning only.

It is the customer's responsibility to ensure that the proof is correct in all areas. Please be sure to double-check spelling, grammar, layout and design before approving artwork. Due to the variation in monitor colours and adjustments, PDF proofs may not provide an accurate colour representation of the final product & printed work. Once artwork is approved, your order will be processed based on the above unless any amendments are made. All orders are subject to our terms and conditions.