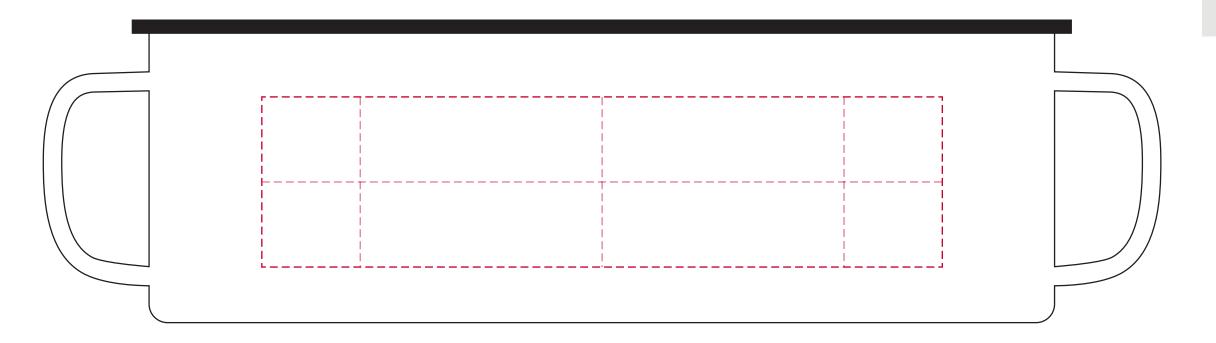

## YOUR VISUAL PROOF (2 of 2)

Visual scale 100%.

Order Reference

Date created

Created by

xx/xx/xx

XXXXXX

Print area 180 x 45 mm

Logo size xx x xx mm

Branding Spot Colour (2 col max.)